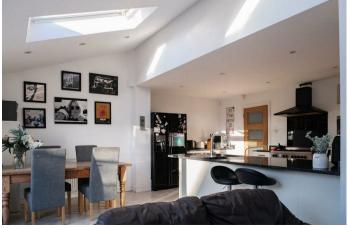

The ground floor accommodation includes an entrance hallway and an extended living kitchen. The kitchen is equipped with contemporary matching wall and base units, space for integrated appliances, a large island with a breakfast bar, granite work surfaces, and a spacious living dining area with a vaulted ceiling and Velux windows. Additionally, there is a utility room and a downstairs WC. On the first floor, there is a landing with loft access, three well-sized bedrooms, and a modern family bathroom, which features a matching three-piece suite, fully tiled walls and floor, and a heated towel rail.