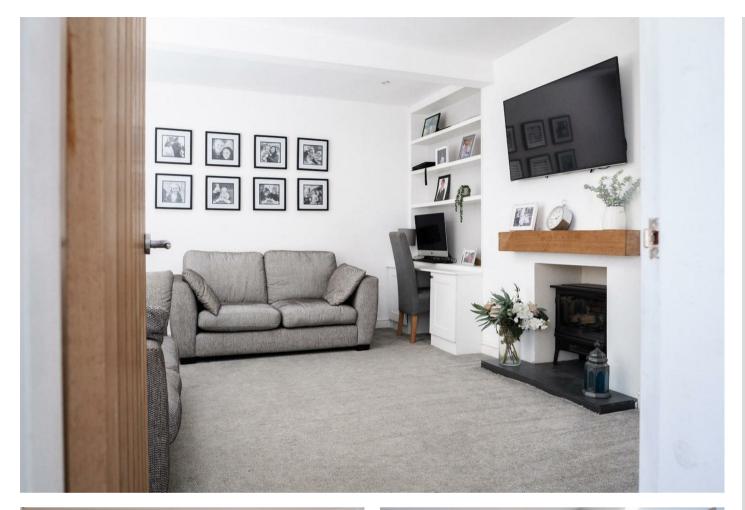

The ground floor accommodation includes an entrance hallway and an extended living kitchen. The kitchen is equipped with contemporary matching wall and base units, space for integrated appliances, a large island with a breakfast bar, granite work surfaces, and a spacious living dining area with a vaulted ceiling and Velux windows. Additionally, there is a utility room and a downstairs WC. On the first floor, there is a landing with loft access, three well-sized bedrooms, and a modern family bathroom, which features a matching three-piece suite, fully tiled walls and floor, and a heated towel rail.