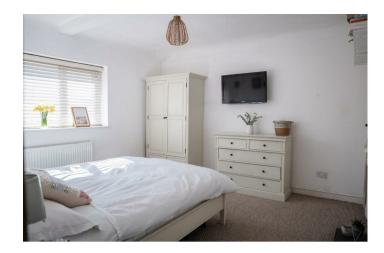

The ground floor accommodation includes an entrance hallway and an extended living kitchen. The kitchen is equipped with contemporary matching wall and base units, space for integrated appliances, a large island with a breakfast bar, granite work surfaces, and a spacious living dining area with a vaulted ceiling and Velux windows. Additionally, there is a utility room and a downstairs WC. On the first floor, there is a landing with loft access, three well-sized bedrooms, and a modern family bathroom, which features a matching three-piece suite, fully tiled walls and floor, and a heated towel rail.