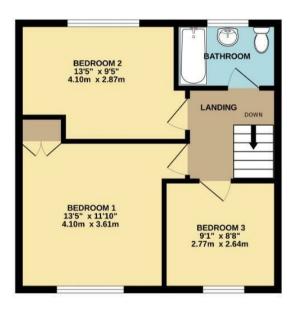

The ground floor accommodation includes an entrance hallway and an extended living kitchen. The kitchen is equipped with contemporary matching wall and base units, space for integrated appliances, a large island with a breakfast bar, granite work surfaces, and a spacious living dining area with a vaulted ceiling and Velux windows. Additionally, there is a utility room and a downstairs WC. On the first floor, there is a landing with loft access, three well-sized bedrooms, and a modern family bathroom, which features a matching three-piece suite, fully tiled walls and floor, and a heated towel rail.

Postcode: SK9 4DU

What 3 Words: stand.amount.shuts

Council Tax Band: B

**EPC Rating: C TBC** 

Tenure: Freehold GROUND FLOOR 680 sq.ft. (63.2 sq.m.) approx. 1ST FLOOR 439 sq.ft. (40.8 sq.m.) approx.

TOTAL FLOOR AREA: 1120 sq.ft. (104.0 sq.m.) approx.