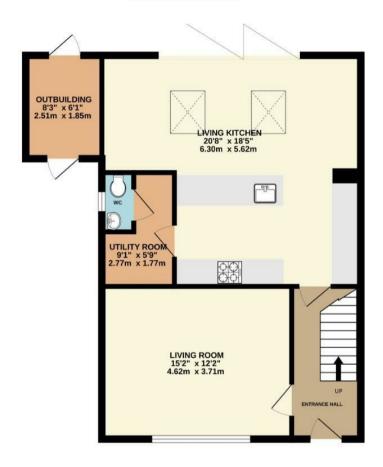

The ground floor accommodation includes an entrance hallway and an extended living kitchen. The kitchen is equipped with contemporary matching wall and base units, space for integrated appliances, a large island with a breakfast bar, granite work surfaces, and a spacious living dining area with a vaulted ceiling and Velux windows. Additionally, there is a utility room and a downstairs WC. On the first floor, there is a landing with loft access, three well-sized bedrooms, and a modern family bathroom, which features a matching three-piece suite, fully tiled walls and floor, and a heated towel rail.

Postcode: SK9 4DU

What 3 Words: stand.amount.shuts

Council Tax Band: B

**EPC Rating: C TBC** 

Tenure: Freehold GROUND FLOOR 680 sq.ft. (63.2 sq.m.) approx. 1ST FLOOR 439 sq.ft. (40.8 sq.m.) approx.

TOTAL FLOOR AREA: 1120 sq.ft. (104.0 sq.m.) approx.