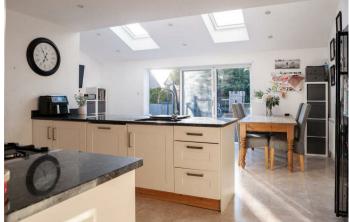

The ground floor accommodation includes an entrance hallway and an extended living kitchen. The kitchen is equipped with contemporary matching wall and base units, space for integrated appliances, a large island with a breakfast bar, granite work surfaces, and a spacious living dining area with a vaulted ceiling and Velux windows. Additionally, there is a utility room and a downstairs WC. On the first floor, there is a landing with loft access, three well-sized bedrooms, and a modern family bathroom, which features a matching three-piece suite, fully tiled walls and floor, and a heated towel rail.