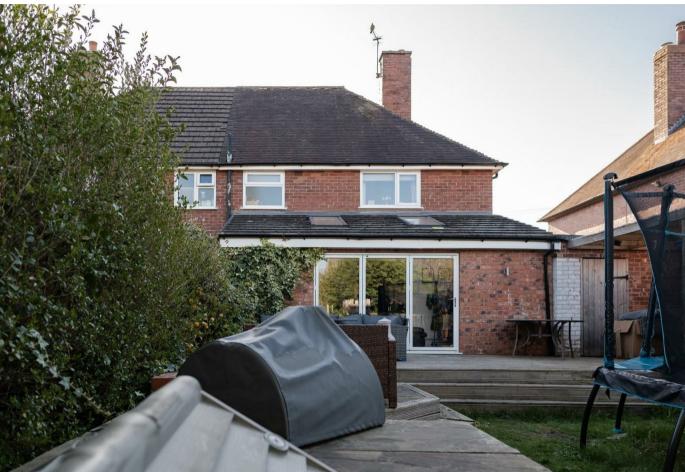

## The Grounds & Gardens

At the front of the property, there is a driveway that provides off-road parking, along with a garden that is primarily laid to lawn. The rear of the house features an enclosed garden, complete with a lawn and a raised decked