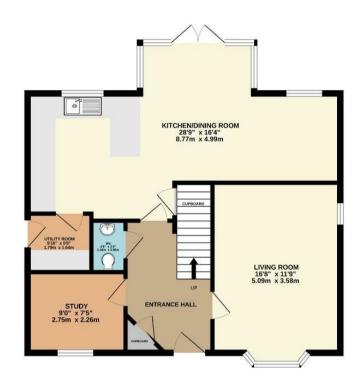

The accommodation in brief comprises of a central hallway, next to which is a spacious sitting room with bay window feature panelled walls. This aesthetic continues into the study/playroom opposite.

The living dining kitchen extends across the full width of the rear of the property. The kitchen has been fitted with contemporary matte finish cabinets, quartz worksurfaces & a fully fitted under stair pantry. The kitchen boasts fully integrated AEG appliances including oven, hob, extractor, fridge, freezer, dishwasher and wine cooler along with a washing machine in the utility room, as well as further space for a tumble dryer. French doors from the dining room provide access to the rear garden. The ground floor also benefits from a useful downstairs WC & separate cloak room.

| 9 4FZ           |
|-----------------|
| th.spring.claps |
|                 |
|                 |
| eehold          |
|                 |

GARAGE 223 sq.ft. (20.7 sq.m.) approx. GROUND FLOOR 740 sq.ft. (68.8 sq.m.) approx.