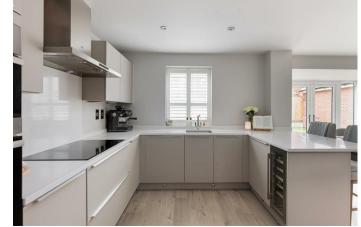

The accommodation in brief comprises of a central hallway, next to which is a spacious sitting room with bay window feature panelled walls. This aesthetic continues into the study/playroom opposite.

The living dining kitchen extends across the full width of the rear of the property. The kitchen has been fitted with contemporary matte finish cabinets, quartz worksurfaces & a fully fitted under stair pantry. The kitchen boasts fully integrated AEG appliances including oven, hob, extractor, fridge, freezer, dishwasher and wine cooler along with a washing machine in the utility room, as well as further space for a tumble dryer. French doors from the dining room provide access to the rear garden. The ground floor also benefits from a useful downstairs WC & separate cloak room.