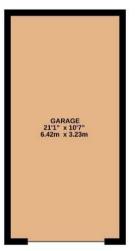

- Large garage with electric vehicle
   Council Tax Band: F
   charging point
- EPC grade: B

| 9 4FZ           |
|-----------------|
| th.spring.claps |
|                 |
|                 |
| eehold          |
|                 |

GARAGE 223 sq.ft. (20.7 sq.m.) approx. GROUND FLOOR 740 sq.ft. (68.8 sq.m.) approx.