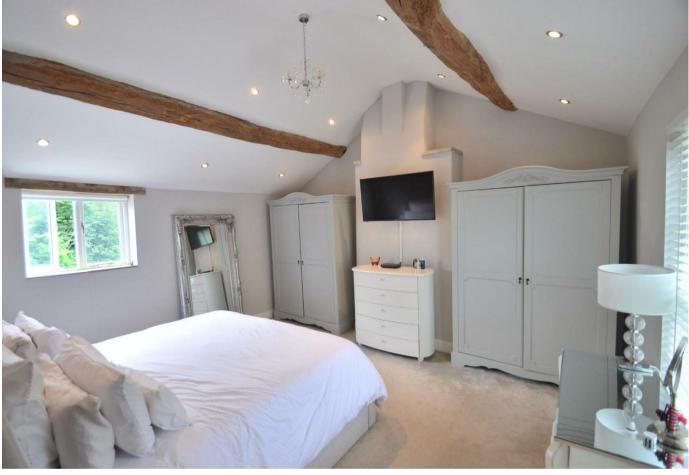

The lower ground floor reveals a double bedroom (with French doors which lead to the garden) and the first floor provides a landing, a spacious main bedroom (with stunning vaulted ceiling and dual aspect windows), two further bedrooms (one with exposed 'A Frame' and both with vaulted ceilings) and a bathroom (fitted with white sanitary ware which includes twin wash hand basins within a vanity unit, a bath and walk in shower with Grohe thermostatic fittings. Travertine tiling, ladder radiator and a vaulted ceiling).