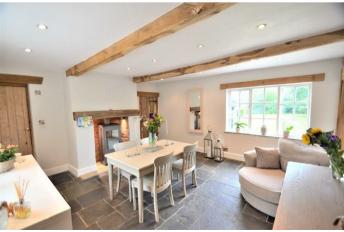

In addition to the underfloor heating there are radiators run by a gas boiler.

The accommodation on ground floor level includes a dining hall (with feature exposed brick wall, dual aspect windows, slate tiled floor and a wood burner), sitting room (with dual aspect including French doors opening to the rear and a wood burner with wooden mantle), breakfast kitchen (re-fitted with hand painted Shaker units, Granite work surfaces, Lacanache range oven, wine fridge and an integrated dishwasher. Two breakfast bar areas with room for bar stools), Utility room and WC.