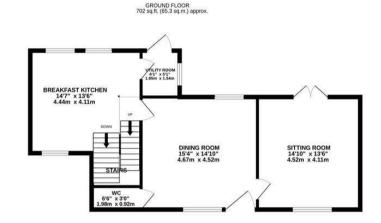

In addition to the underfloor heating there are radiators run by a gas boiler.

The accommodation on ground floor level includes a dining hall (with feature exposed brick wall, dual aspect windows, slate tiled floor and a wood burner), sitting room (with dual aspect including French doors opening to the rear and a wood burner with wooden mantle), breakfast kitchen (re-fitted with hand painted Shaker units, Granite work surfaces, Lacanache range oven, wine fridge and an integrated dishwasher. Two breakfast bar areas with room for bar stools), Utility room and WC.

## TOTAL FLOOR AREA: 1635 sq.ft. (151.9 sq.m.) approx.

Whilst every attempt has been made to ensure the accuracy of the floorplan contained here, measurements of doors, windows, rooms and any other items are approximate and no responsibility is taken for any error, omission or mis-statement. This plan is for illustrative purposes only and should be used as such by any prospective purchaser. The services, systems and appliances shown have not been tested and no guarantee as to their operability or efficiency can be given.