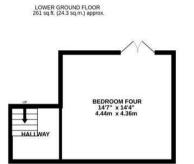

The lower ground floor reveals a double bedroom (with French doors which lead to the garden) and the first floor provides a landing, a spacious main bedroom (with stunning vaulted ceiling and dual aspect windows), two further bedrooms (one with exposed 'A Frame' and both with vaulted ceilings) and a bathroom (fitted with white sanitary ware which includes twin wash hand basins within a vanity unit, a bath and walk in shower with Grohe thermostatic fittings. Travertine tiling, ladder radiator and a vaulted ceiling).

## TOTAL FLOOR AREA: 1635 sq.ft. (151.9 sq.m.) approx.

Whilst every attempt has been made to ensure the accuracy of the floorplan contained here, measurements of doors, windows, rooms and any other items are approximate and no responsibility is taken for any error, omission or mis-statement. This plan is for illustrative purposes only and should be used as such by any prospective purchaser. The services, systems and appliances shown have not been tested and no guarantee as to their operability or efficiency can be given.