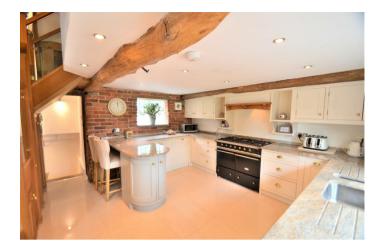

In addition to the underfloor heating there are radiators run by a gas boiler.

The accommodation on ground floor level includes a dining hall (with feature exposed brick wall, dual aspect windows, slate tiled floor and a wood burner), sitting room (with dual aspect including French doors opening to the rear and a wood burner with wooden mantle), breakfast kitchen (re-fitted with hand painted Shaker units, Granite work surfaces, Lacanache range oven, wine fridge and an integrated dishwasher. Two breakfast bar areas with room for bar stools), Utility room and WC.

- Dating back to the 17th Century
- Four bedrooms
- Stylish re-fitted hand painted Shaker kitchen with granite work surfaces
- Stunning views over neighbouring greenbelt fields

What 3 Words - ///friend.crusaders.helper