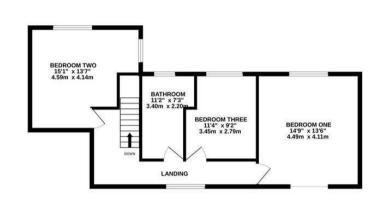

The lower ground floor reveals a double bedroom (with French doors which lead to the garden) and the first floor provides a landing, a spacious main bedroom (with stunning vaulted ceiling and dual aspect windows), two further bedrooms (one with exposed 'A Frame' and both with vaulted ceilings) and a bathroom (fitted with white sanitary ware which includes twin wash hand basins within a vanity unit, a bath and walk in shower with Grohe thermostatic fittings. Travertine tiling, ladder radiator and a vaulted ceiling).

**EPC Rating:** 

Freehold Tenure:

<sup>\*</sup> Information provided by GOV.UK
\*\*Information provided by Ofcom checker.

1ST FLOOR 671 sq.ft. (62.3 sq.m.) approx.

## TOTAL FLOOR AREA: 1635 sq.ft. (151.9 sq.m.) approx.

Whilst every attempt has been made to ensure the accuracy of the floorplan contained here, measurements of doors, windows, rooms and any other items are approximate and no responsibility is taken for any error, omission or mis-statement. This plan is for illustrative purposes only and should be used as such by any prospective purchaser. The services, systems and appliances shown have not been tested and no guarantee as to their operability or efficiency can be given.