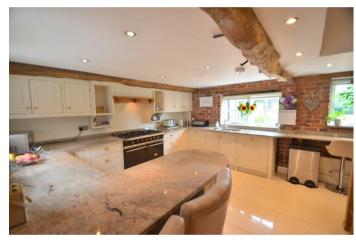

In addition to the underfloor heating there are radiators run by a gas boiler.

The accommodation on ground floor level includes a dining hall (with feature exposed brick wall, dual aspect windows, slate tiled floor and a wood burner), sitting room (with dual aspect including French doors opening to the rear and a wood burner with wooden mantle), breakfast kitchen (re-fitted with hand painted Shaker units, Granite work surfaces, Lacanache range oven, wine fridge and an integrated dishwasher. Two breakfast bar areas with room for bar stools), Utility room and WC.