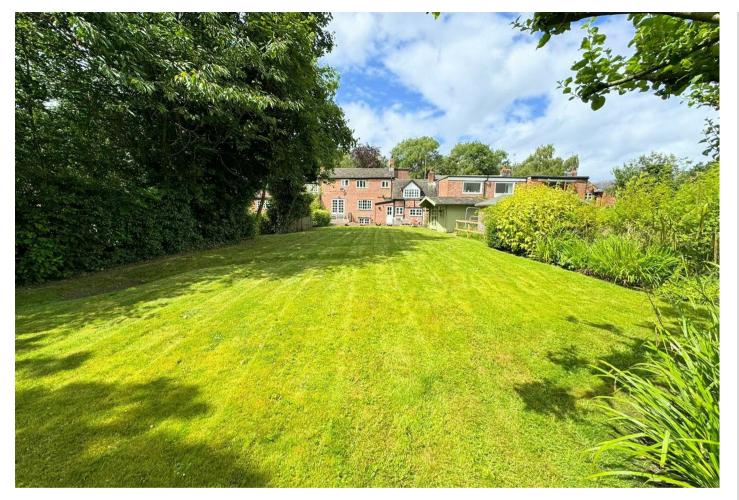

## The Grounds & Gardens

A York Stone paved driveway to the front provides off road parking and there is a large attractive private South facing rear garden which is not overlooked and benefits from stunning views over green belt fields to the rear.

The rear garden is laid mainly to lawn with a large patio, raised timber deck, attached boiler room, summer house ( with light and power), garden shed and tree borders.

Postcode: SK9 2BT

What 3 Words:

Council Tax Band: F