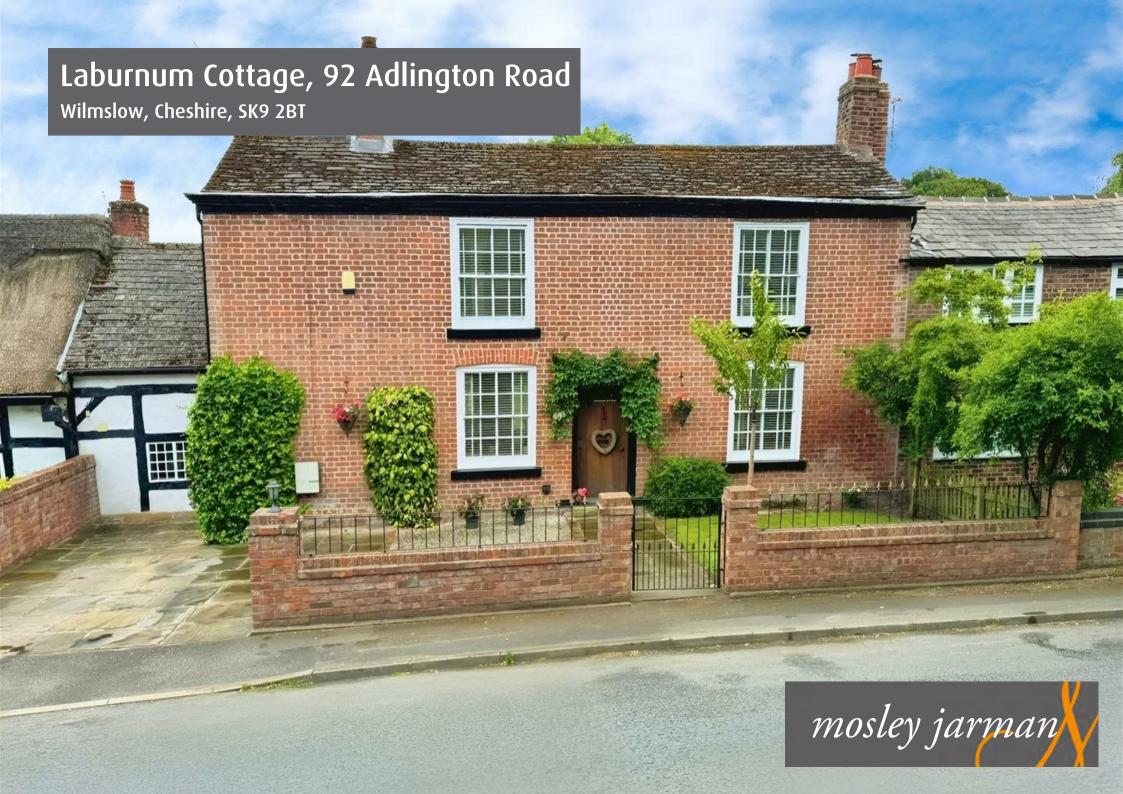

# Laburnum Cottage, 92 Adlington Road, Wilmslow, Cheshire, SK9 2BT

## Offers Over £750,000

An elegant, stylishly refurbished, deceptively spacious four bedroom Grade II listed cottage that dates back to the 17th Century and has accommodation arranged over three floors.

A bespoke cottage with beautiful original features such as sash windows, feature brick walls and exposed ceiling beams which are complemented by high specification contemporary styling which includes gas underfloor heating and an Oak stair case with glass balustrade. Secondary glazed windows to the front and double glazed to the rear.