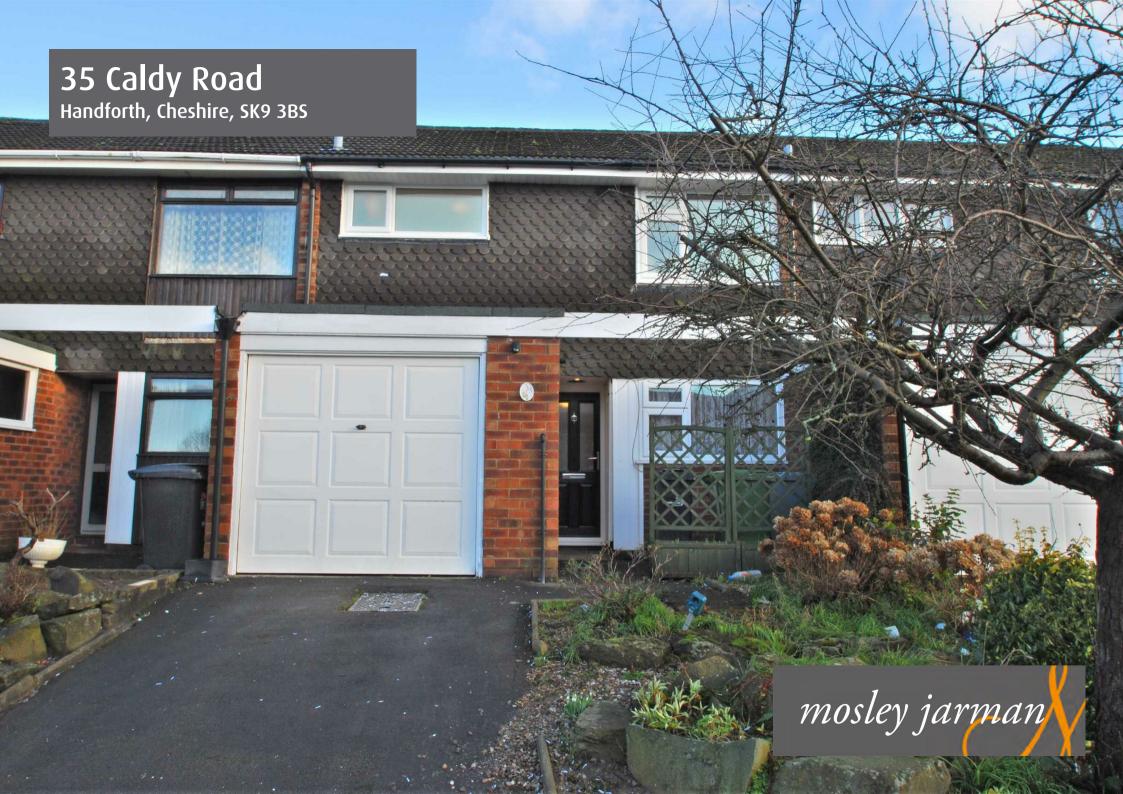

## 35 Caldy Road, Handforth, Cheshire, SK9 3BS

£300,000

An extended three-bedroom mid mews house which forms part of the 'Caldy Road' Estate. The accommodation includes a hall, open plan lounge and dining room with inset living flame gas fire and two sets of patio doors opening to the rear garden, kitchen, landing, main bedroom with fitted wardrobes and matching furniture, two further bedrooms and a bathroom.

Double glazed and gas fired central heating run by a combination boiler.

No vendor chain.

- Extended three-bedroom mid mews house
- Part of the popular Caldy Road Estate
- Convenient location close to the Driveway and integral garage train station and schooling
- Front and rear garden
- EPC rating D
- · Freehold with a rent charge
- Council Tax Band D