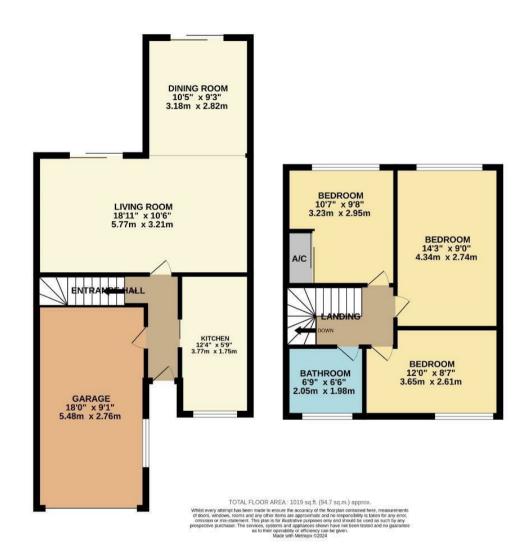

## 35 Caldy Road, Handforth, Cheshire, SK9 3BS

£300,000

An extended three-bedroom mid mews house which forms part of the 'Caldy Road' Estate. The accommodation includes a hall, open plan lounge and dining room with inset living flame gas fire and two sets of patio doors opening to the rear garden, kitchen, landing, main bedroom with fitted wardrobes and matching furniture, two further bedrooms and a bathroom.