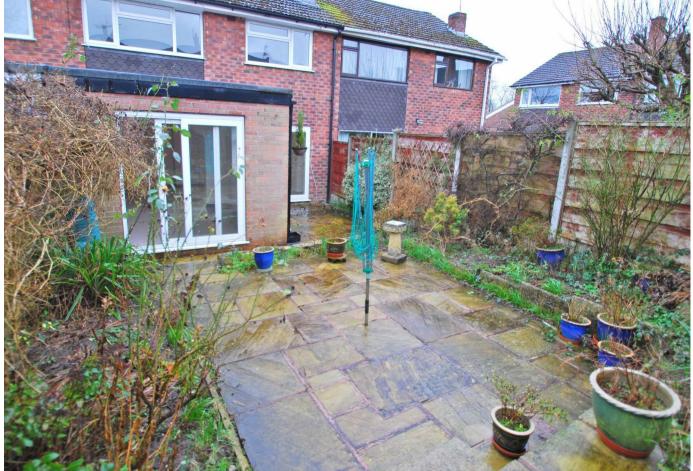

## The Grounds & Gardens

A drive to the front provides off road parking and leads to an integral garage. There is an enclosed and landscaped rear garden.