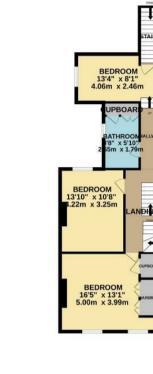

HALL 14

KITCHEN

18'8" x 13'5" 5.70m x 4.09m

13'8" x 13'2" 4.17m x 4.01m

LIVING ROOM 15'9" x 12'0" 4.80m x 3.66m

DOM

ALLY

157 FLOOR 661 aq.1. (61.4 sq.m.) approx.

2ND FLOOR 295 soft (27.4 som ) approx

GARAGE 20'1" x 9'7" 6.11m x 2.92m

+

TOTAL FLOOR AREA : 2165 sq.ft. (201.1 sq.m.) approx.

Whilst every attempt has been made to ensure the accuracy of the floorplan contained here, measurements of doors, windows, rooms and any other items are approximate and no responsibility is taken for any error, omission or mis-statement. This plan is for illustrative purposes only and should be used as such by any prospective purchaser. The services, systems and appliances shown have not been tested and no guarantee as to their operability or efficiency can be given. Made with Metropix ©2024