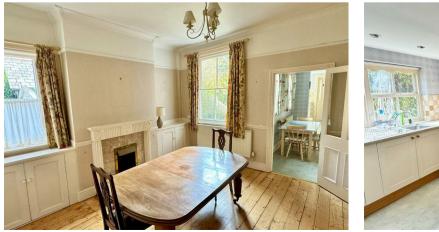

### £675,000

An extended three-bedroom period bay fronted semi-detached home with superb potential to further extend, remodel and refurbish the existing accommodation.

The house retains beautiful original features and character throughout. The accommodation includes an entrance hall, living room, dining room, breakfast kitchen, rear hall, and a downstairs shower room. The first-floor accommodation includes a landing, spacious main bedroom, two further bedrooms and a bathroom. In addition, there is a converted cellar as well as a useful loft room which offers the potential to be converted into a fourth bedroom subject to consent.