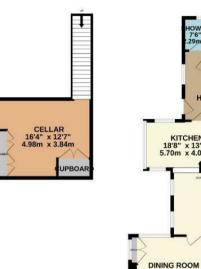

| Postcode:         | SK9 5DE  |
|-------------------|----------|
| What 3 Words:     |          |
| Council Tax Band: | F        |
| EPC Rating:       | E        |
| Tenure:           | Freehold |

HOWER ROC 7'6" x 5'4" .29m x 1.63i

HALL 14

KITCHEN

18'8" x 13'5" 5.70m x 4.09m

13'8" x 13'2" 4.17m x 4.01m

LIVING ROOM 15'9" x 12'0" 4.80m x 3.66m

DOM

ALLY

157 FLOOR 661 aq.1. (61.4 sq.m.) approx.