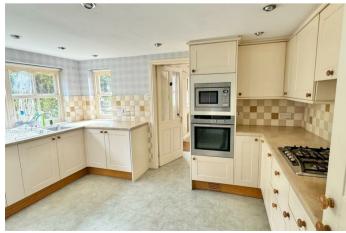

### £675,000

An extended three-bedroom period bay fronted semi-detached home with superb potential to further extend, remodel and refurbish the existing accommodation.

The house retains beautiful original features and character throughout. The accommodation includes an entrance hall, living room, dining room, breakfast kitchen, rear hall, and a downstairs shower room. The first-floor accommodation includes a landing, spacious main bedroom, two further bedrooms and a bathroom. In addition, there is a converted cellar as well as a useful loft room which offers the potential to be converted into a fourth bedroom subject to consent.