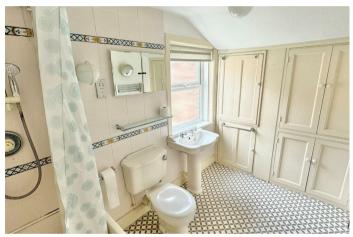

### £675,000

An extended three-bedroom period bay fronted semi-detached home with superb potential to further extend, remodel and refurbish the existing accommodation.

The house retains beautiful original features and character throughout. The accommodation includes an entrance hall, living room, dining room, breakfast kitchen, rear hall, and a downstairs shower room. The first-floor accommodation includes a landing, spacious main bedroom, two further bedrooms and a bathroom. In addition, there is a converted cellar as well as a useful loft room which offers the potential to be converted into a fourth bedroom subject to consent.