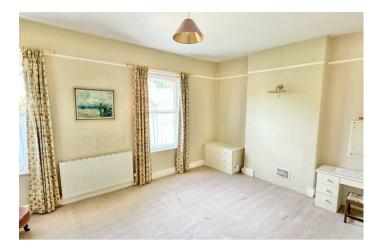

### £675,000

An extended three-bedroom period bay fronted semi-detached home with superb potential to further extend, remodel and refurbish the existing accommodation.

The house retains beautiful original features and character throughout. The accommodation includes an entrance hall, living room, dining room, breakfast kitchen, rear hall, and a downstairs shower room. The first-floor accommodation includes a landing, spacious main bedroom, two further bedrooms and a bathroom. In addition, there is a converted cellar as well as a useful loft room which offers the potential to be converted into a fourth bedroom subject to consent.