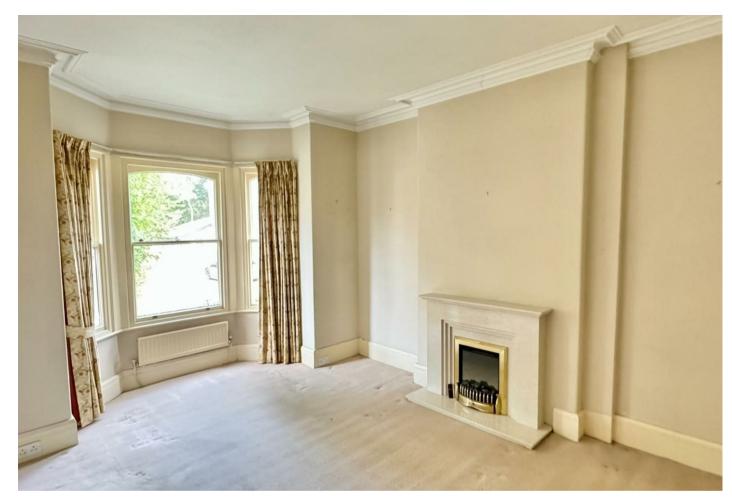

### £675,000

An extended three-bedroom period bay fronted semi-detached home with superb potential to further extend, remodel and refurbish the existing accommodation.

The house retains beautiful original features and character throughout. The accommodation includes an entrance hall, living room, dining room, breakfast kitchen, rear hall, and a downstairs shower room. The first-floor accommodation includes a landing, spacious main bedroom, two further bedrooms and a bathroom. In addition, there is a converted cellar as well as a useful loft room which offers the potential to be converted into a fourth bedroom subject to consent.

 Attractive period bay fronted semi-detached home
Superb potential for redevelopment
Converted cellar and loft room

• Council Tax Band – F

- Driveway, detached garage and EPC rating E south facing rear garden
- Freehold
- No vendor chain