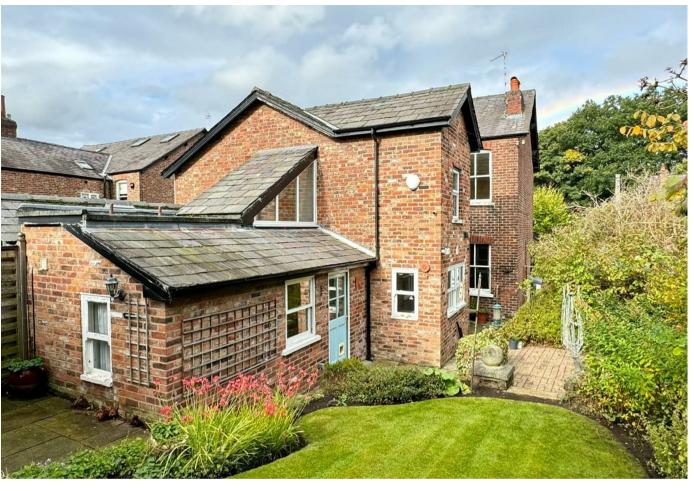

### £675,000

An extended three-bedroom period bay fronted semi-detached home with superb potential to further extend, remodel and refurbish the existing accommodation.

The house retains beautiful original features and character throughout. The accommodation includes an entrance hall, living room, dining room, breakfast kitchen, rear hall, and a downstairs shower room. The first-floor accommodation includes a landing, spacious main bedroom, two further bedrooms and a bathroom. In addition, there is a converted cellar as well as a useful loft room which offers the potential to be converted into a fourth bedroom subject to consent.

#### The Grounds & Gardens

A driveway to the front provides off road parking and leads to a detached garage to the side. There is a beautiful private established south facing garden to the rear.

### The Location

Situated within the sought after Hawthorn Lane area in a quiet cul-de-sac which is conveniently located within a short walk of Wilmslow town centre and the train station as well as having nearby access to 'The Carrs'.