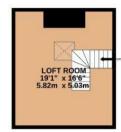

### £675,000

An extended three-bedroom period bay fronted semi-detached home with superb potential to further extend, remodel and refurbish the existing accommodation.

The house retains beautiful original features and character throughout. The accommodation includes an entrance hall, living room, dining room, breakfast kitchen, rear hall, and a downstairs shower room. The first-floor accommodation includes a landing, spacious main bedroom, two further bedrooms and a bathroom. In addition, there is a converted cellar as well as a useful loft room which offers the potential to be converted into a fourth bedroom subject to consent.

2ND FLOOR 295 soft (27.4 som ) approx

GARAGE 20'1" x 9'7" 6.11m x 2.92m

+

TOTAL FLOOR AREA : 2165 sq.ft. (201.1 sq.m.) approx.

Whilst every attempt has been made to ensure the accuracy of the floorplan contained here, measurements of doors, windows, rooms and any other items are approximate and no responsibility is taken for any error, omission or mis-statement. This plan is for illustrative purposes only and should be used as such by any prospective purchaser. The services, systems and appliances shown have not been tested and no guarantee as to their operability or efficiency can be given. Made with Metropix ©2024