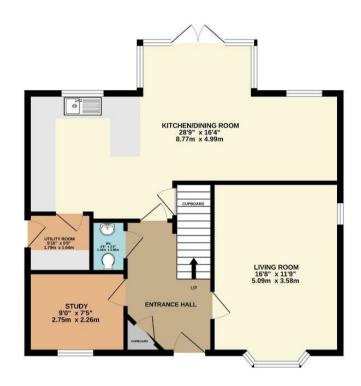

The accommodation in brief comprises of a central hallway, next to which is a spacious sitting room with bay window feature panelled walls. This aesthetic continues into the study/playroom opposite.

The living dining kitchen extends across the full width of the rear of the property. The kitchen has been fitted with contemporary matte finish cabinets, quartz worksurfaces & a fully fitted under stair pantry. The kitchen boasts fully integrated AEG appliances including oven, hob, extractor, fridge, freezer, dishwasher and wine cooler along with a washing machine in the utility room, as well as further space for a tumble dryer. French doors from the dining room provide access to the rear garden. The ground floor also benefits from a useful downstairs WC & separate cloak room.

### TOTAL FLOOR AREA : 1650 sq.ft. (153.3 sq.m.) approx.

Whilst every attempt has been made to ensure the accuracy of the floorplan contained here, measurements of doors, windows, rooms and any other items are approximate and no responsibility is taken for any error; omission or mis-statement. This plan is for illustrative purposes only and should be used as such by any prospective purchaser. The services, systems and appliances shown have not been tested and no guarantee as to their operability or efficiency can be given. Made with Metropix @2024