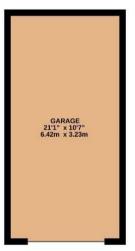

| 9 4FZ           |
|-----------------|
| th.spring.claps |
|                 |
|                 |
| eehold          |
|                 |

GARAGE 223 sq.ft. (20.7 sq.m.) approx. GROUND FLOOR 740 sq.ft. (68.8 sq.m.) approx.

1ST FLOOR 686 sq.ft. (63.7 sq.m.) approx.

### TOTAL FLOOR AREA : 1650 sq.ft. (153.3 sq.m.) approx.

Whilst every attempt has been made to ensure the accuracy of the floorplan contained here, measurements of doors, windows, rooms and any other items are approximate and no responsibility is taken for any error; omission or mis-statement. This plan is for illustrative purposes only and should be used as such by any prospective purchaser. The services, systems and appliances shown have not been tested and no guarantee as to their operability or efficiency can be given. Made with Metropix @2024