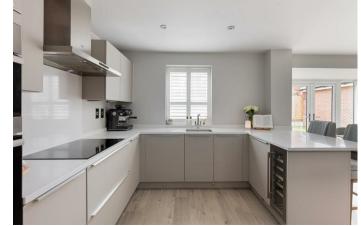

The accommodation in brief comprises of a central hallway, next to which is a spacious sitting room with bay window feature panelled walls. This aesthetic continues into the study/playroom opposite.

The living dining kitchen extends across the full width of the rear of the property. The kitchen has been fitted with contemporary matte finish cabinets, quartz worksurfaces & a fully fitted under stair pantry. The kitchen boasts fully integrated AEG appliances including oven, hob, extractor, fridge, freezer, dishwasher and wine cooler along with a washing machine in the utility room, as well as further space for a tumble dryer. French doors from the dining room provide access to the rear garden. The ground floor also benefits from a useful downstairs WC & separate cloak room.