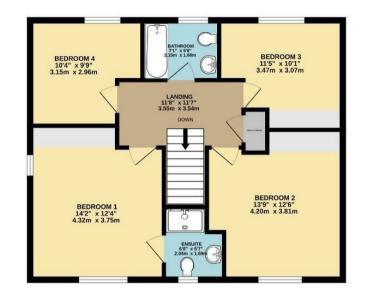

Stairs ascend to the first floor leading to four good size double bedrooms. The principal bedroom has dual aspect windows, fitted wardrobes & an ensuite shower room. There are three further bedrooms (two having fitted wardrobes). The family bathroom has a three-piece bathroom suite, complete with full size overhead shower.

| 9 4FZ           |
|-----------------|
| th.spring.claps |
|                 |
|                 |
| eehold          |
|                 |

GARAGE 223 sq.ft. (20.7 sq.m.) approx. GROUND FLOOR 740 sq.ft. (68.8 sq.m.) approx.

1ST FLOOR 686 sq.ft. (63.7 sq.m.) approx.

### TOTAL FLOOR AREA : 1650 sq.ft. (153.3 sq.m.) approx.

Whilst every attempt has been made to ensure the accuracy of the floorplan contained here, measurements of doors, windows, rooms and any other items are approximate and no responsibility is taken for any error; omission or mis-statement. This plan is for illustrative purposes only and should be used as such by any prospective purchaser. The services, systems and appliances shown have not been tested and no guarantee as to their operability or efficiency can be given. Made with Metropix @2024