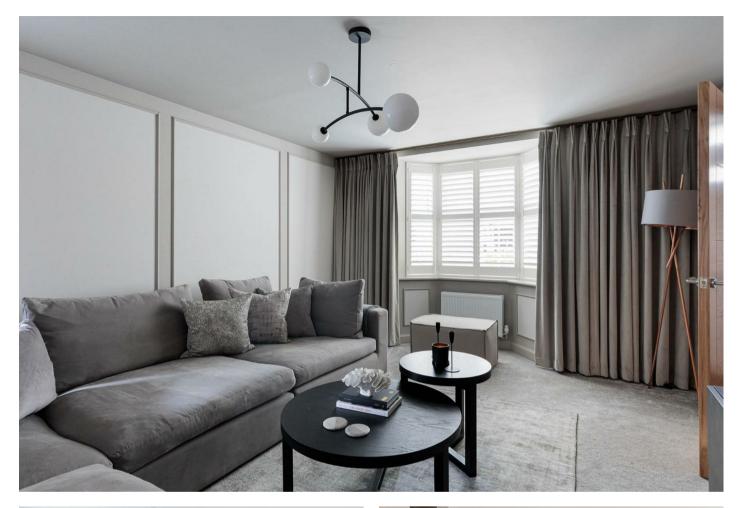

The accommodation in brief comprises of a central hallway, next to which is a spacious sitting room with bay window feature panelled walls. This aesthetic continues into the study/playroom opposite.

The living dining kitchen extends across the full width of the rear of the property. The kitchen has been fitted with contemporary matte finish cabinets, quartz worksurfaces & a fully fitted under stair pantry. The kitchen boasts fully integrated AEG appliances including oven, hob, extractor, fridge, freezer, dishwasher and wine cooler along with a washing machine in the utility room, as well as further space for a tumble dryer. French doors from the dining room provide access to the rear garden. The ground floor also benefits from a useful downstairs WC & separate cloak room.