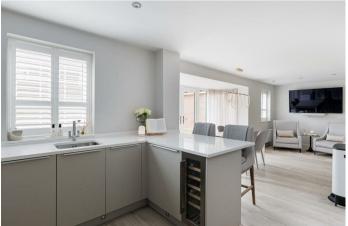

The accommodation in brief comprises of a central hallway, next to which is a spacious sitting room with bay window feature panelled walls. This aesthetic continues into the study/playroom opposite.

The living dining kitchen extends across the full width of the rear of the property. The kitchen has been fitted with contemporary matte finish cabinets, quartz worksurfaces & a fully fitted under stair pantry. The kitchen boasts fully integrated AEG appliances including oven, hob, extractor, fridge, freezer, dishwasher and wine cooler along with a washing machine in the utility room, as well as further space for a tumble dryer. French doors from the dining room provide access to the rear garden. The ground floor also benefits from a useful downstairs WC & separate cloak room.