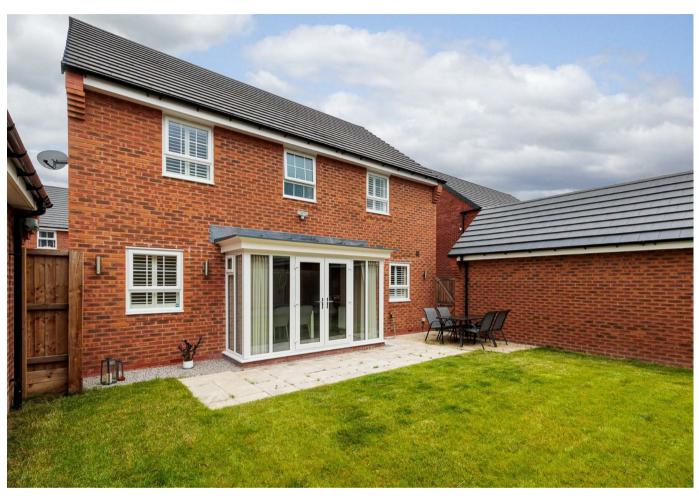

#### **Gardens & Grounds**

Externally the garden is South East facing, enclosed and mainly laid to lawn and features a patio, perfect for alfresco dining. There is a driveway which leads through to a large detached brick built garage with electric plug sockets and separate electric car charging point.