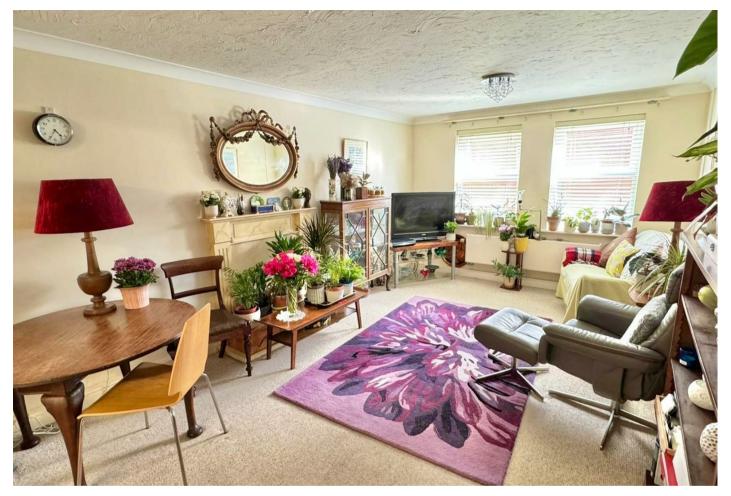

The apartment is located on the first floor in a private position. The accommodation includes a hall (with two double storage cupboards), cloak room/utility (with plumbing for washing machine), light & airy living room (with feature fireplace), kitchen (fitted with modern cream high gloss units and with Neff integrated appliances), main bedroom (with walk-in wardrobe), second double bedroom and a wet room (fitted with modern white sanitary ware, walk in shower area and large heated airing cupboard).