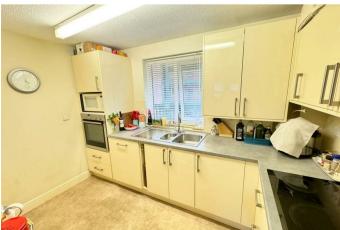

The apartment is located on the first floor in a private position. The accommodation includes a hall (with two double storage cupboards), cloak room/utility (with plumbing for washing machine), light & airy living room (with feature fireplace), kitchen (fitted with modern cream high gloss units and with Neff integrated appliances), main bedroom (with walk-in wardrobe), second double bedroom and a wet room (fitted with modern white sanitary ware, walk in shower area and large heated airing cupboard).