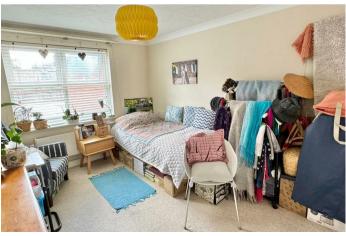

The apartment is located on the first floor in a private position. The accommodation includes a hall (with two double storage cupboards), cloak room/utility (with plumbing for washing machine), light & airy living room (with feature fireplace), kitchen (fitted with modern cream high gloss units and with Neff integrated appliances), main bedroom (with walk-in wardrobe), second double bedroom and a wet room (fitted with modern white sanitary ware, walk in shower area and large heated airing cupboard).