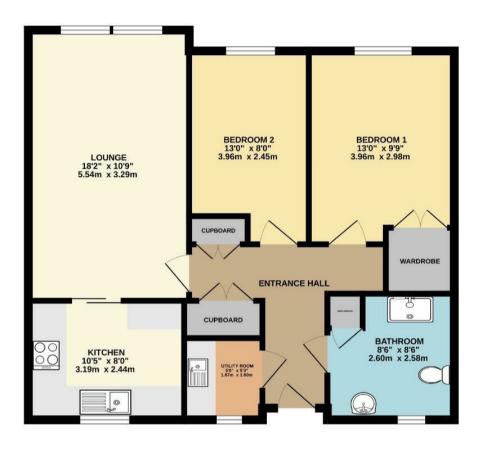

## GROUND FLOOR 719 sq.ft. (66.8 sq.m.) approx.

TOTAL FLOOR AREA: 719 sq.ft. (66.8 sq.m.) approx.

Whilst every strength has been made to ensure the accuracy of the floorpian contained here, measurements of dears, windows, command any other items are approximate and on responsibility to believe the any entire, or dears, windows, command and one other items are approximate and no responsibility to believe the any entire, prospective purchaser. The services, systems and applicances shown have not been esteed and no guarantee as to their operability or efficiency can be given.