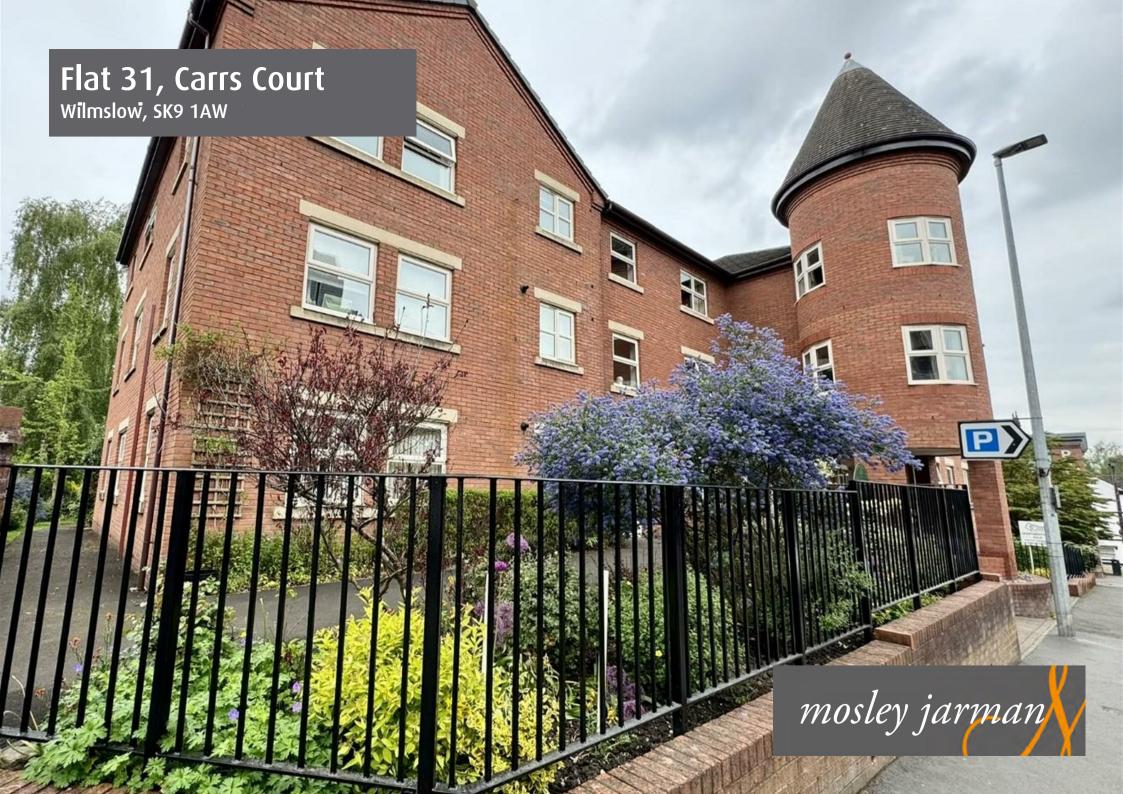

## Flat 31, Carrs Court Church Street, Wilmslow, SK9 1AW

£174,950

A well-presented two double bedroom retirement apartment which forms part of the luxury Carrs Court development (a popular and well-established development of 47 retirement apartments built in 1996).

The apartment is located on the first floor in a private position. The accommodation includes a hall (with two double storage cupboards), cloak room/utility (with plumbing for washing machine), light & airy living room (with feature fireplace), kitchen (fitted with modern cream high gloss units and with Neff integrated appliances), main bedroom (with walk-in wardrobe), second double bedroom and a wet room (fitted with modern white sanitary ware, walk in shower area and large heated airing cupboard).

## **Gardens & Grounds**

Externally the property benefits from secure gated car parking  $\delta$  beautifully tended communal garden areas for residents to relax in.