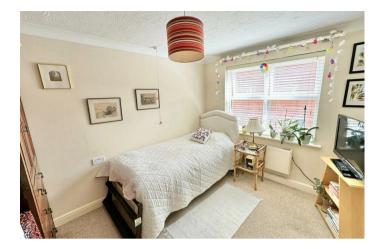

The apartment is located on the first floor in a private position. The accommodation includes a hall (with two double storage cupboards), cloak room/utility (with plumbing for washing machine), light & airy living room (with feature fireplace), kitchen (fitted with modern cream high gloss units and with Neff integrated appliances), main bedroom (with walk-in wardrobe), second double bedroom and a wet room (fitted with modern white sanitary ware, walk in shower area and large heated airing cupboard).