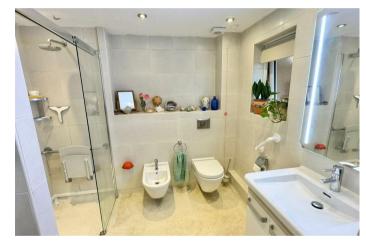

The apartment is located on the first floor in a private position. The accommodation includes a hall (with two double storage cupboards), cloak room/utility (with plumbing for washing machine), light & airy living room (with feature fireplace), kitchen (fitted with modern cream high gloss units and with Neff integrated appliances), main bedroom (with walk-in wardrobe), second double bedroom and a wet room (fitted with modern white sanitary ware, walk in shower area and large heated airing cupboard).