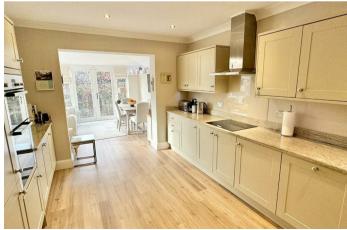

There is a covered storm porch to the front and the accommodation includes a spacious bright entrance hall, good sized living room (with an inset living flame gas fire and a limestone hearth and surround), dining kitchen (refitted with modern Shaker style units with Quartz work surfaces. Integrated Neff and Bosch appliances that include an electric oven and grill, induction hob, extractor hood, dishwasher, fridge and freezer. There is LED downlighting and French doors open to the rear garden), utility/laundry room (with modern fitted cupboards, drying/hanging space, space and plumbing for washing machine, tumble dryer and under counter fridge), main bedroom with dressing room (fitted with open shelving and hanging rails) and an en-suite wet room (Tiled floor and walls. Fitted with modern Duravit white sanitary ware and a walk-in wet shower with glass screen and thermostatic shower fittings. LED downlighters and a vanity wall mirror with light), two further bedrooms (both with fitted wardrobes) and a luxurious main bathroom (fitted with modern Duravit white sanitary ware which includes a bath. Tiled floor and walls. Walk in wet shower area with glass screen and thermostatic shower fittings. Ladder radiator, vanity wall mirror with light).