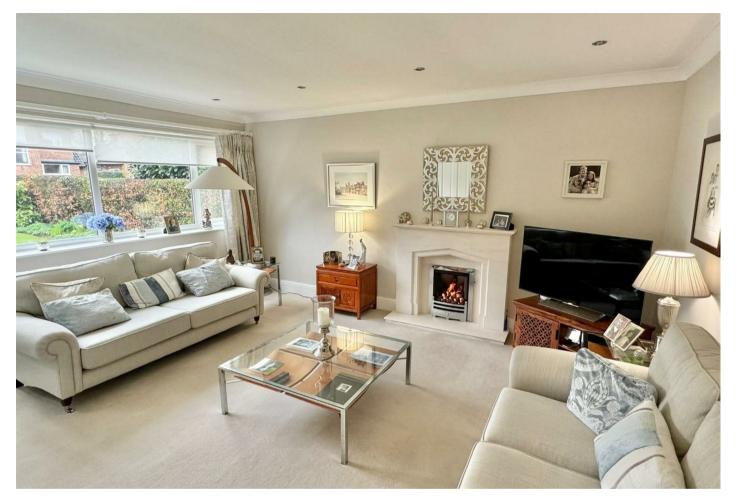

There is a covered storm porch to the front and the accommodation includes a spacious bright entrance hall, good sized living room (with an inset living flame gas fire and a limestone hearth and surround), dining kitchen (refitted with modern Shaker style units with Quartz work surfaces. Integrated Neff and Bosch appliances that include an electric oven and grill, induction hob, extractor hood, dishwasher, fridge and freezer. There is LED downlighting and French doors open to the rear garden), utility/laundry room (with modern fitted cupboards, drying/hanging space, space and plumbing for washing machine, tumble dryer and under counter fridge), main bedroom with dressing room (fitted with open shelving and hanging rails) and an en-suite wet room (Tiled floor and walls. Fitted with modern Duravit white sanitary ware and a walk-in wet shower with glass screen and thermostatic shower fittings. LED downlighters and a vanity wall mirror with light), two further bedrooms (both with fitted wardrobes) and a luxurious main bathroom (fitted with modern Duravit white sanitary ware which includes a bath. Tiled floor and walls. Walk in wet shower area with glass screen and thermostatic shower fittings. Ladder radiator, vanity wall mirror with light).