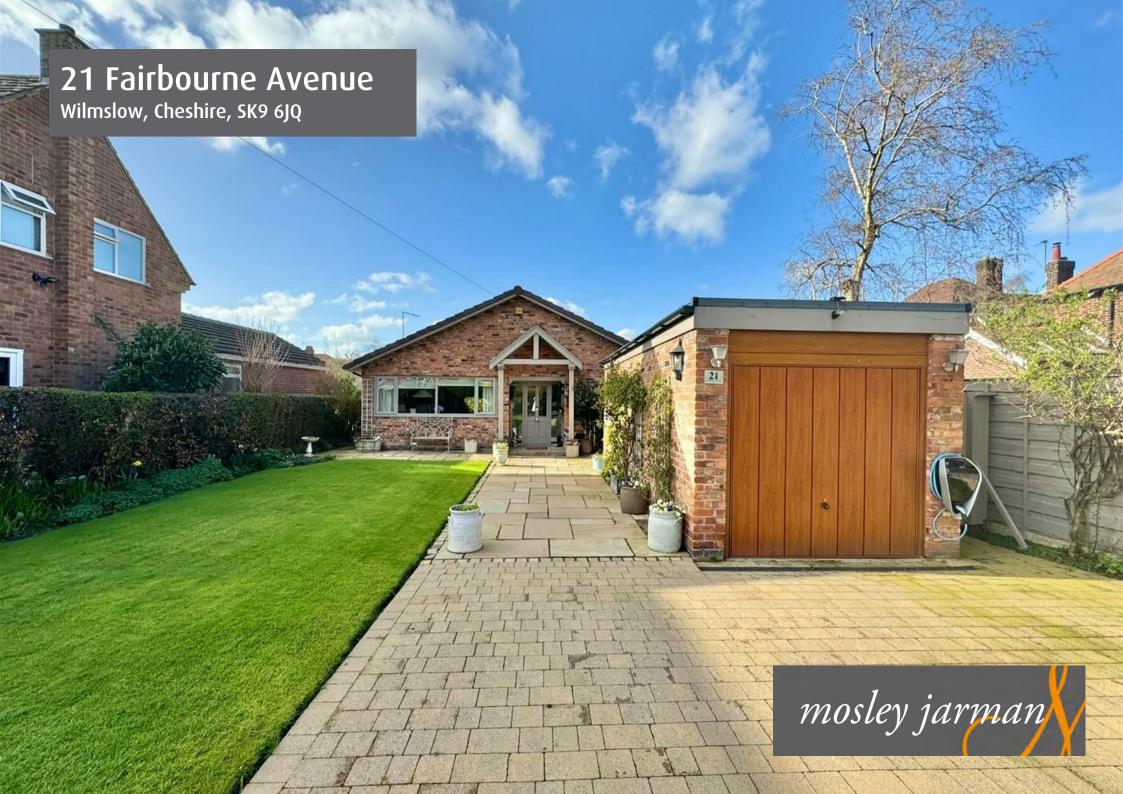

## 21 Fairbourne Avenue, Wilmslow, Cheshire, SK9 6IQ

£795,000

An immaculately presented, refurbished and re-modelled three-bedroom two bathroom (one en-suite) detached true bungalow built of attractive 'Cheshire Brick' elevations.

Double glazed, gas fired central heating (run by radiators and a Gloworm combination boiler) and there is a security alarm installed. There is a garden shed to the rear.

- · Immaculately presented, refurbished and re-modelled accommodation
- · Quiet cul-de-sac location in south Wilmslow
- · Landscaped gardens to front and · EPC rating to follow
- Freehold

- Three bedrooms and two bathrooms (one en-suite)
- · Block paved drive, garage and EV car charger
- · Council Tax Band E

## The Grounds & Gardens

A large block paved driveway to the front provides off road parking for several cars and leads to an attached garage. There is a fitted EV car charger. There are attractive and landscaped private gardens to the front and rear.