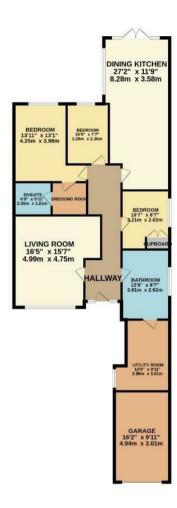

There is a covered storm porch to the front and the accommodation includes a spacious bright entrance hall, good sized living room (with an inset living flame gas fire and a limestone hearth and surround), dining kitchen (refitted with modern Shaker style units with Quartz work surfaces. Integrated Neff and Bosch appliances that include an electric oven and grill, induction hob, extractor hood, dishwasher, fridge and freezer. There is LED downlighting and French doors open to the rear garden), utility/laundry room (with modern fitted cupboards, drying/hanging space, space and plumbing for washing machine, tumble dryer and under counter fridge), main bedroom with dressing room (fitted with open shelving and hanging rails) and an en-suite wet room (Tiled floor and walls. Fitted with modern Duravit white sanitary ware and a walk-in wet shower with glass screen and thermostatic shower fittings. LED downlighters and a vanity wall mirror with light), two further bedrooms (both with fitted wardrobes) and a luxurious main bathroom (fitted with modern Duravit white sanitary ware which includes a bath. Tiled floor and walls. Walk in wet shower area with glass screen and thermostatic shower fittings. Ladder radiator, vanity wall mirror with light).

Council Tax Band: **E** 

EPC Rating:

Tenure: Freehold

TOTAL FLOOR AREA: 1428 sq.ft. (132.6 sq.m.) approx.

Whits every stemps has been made to seasure the accuracy of the Rocipals contained here, measurements of discus, windows, comits and lay other them are approximate and no reportability is taken for my error, prospective purchaser. The services, specimen and applications and no responsibility is taken for my error, prospective purchaser. The services, specimen and applications shown have not been tested and no guarantee as to their operations or efficiency can be given.