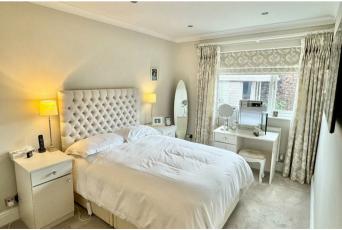

There is a covered storm porch to the front and the accommodation includes a spacious bright entrance hall, good sized living room (with an inset living flame gas fire and a limestone hearth and surround), dining kitchen (refitted with modern Shaker style units with Quartz work surfaces. Integrated Neff and Bosch appliances that include an electric oven and grill, induction hob, extractor hood, dishwasher, fridge and freezer. There is LED downlighting and French doors open to the rear garden), utility/laundry room (with modern fitted cupboards, drying/hanging space, space and plumbing for washing machine, tumble dryer and under counter fridge), main bedroom with dressing room (fitted with open shelving and hanging rails) and an en-suite wet room (Tiled floor and walls. Fitted with modern Duravit white sanitary ware and a walk-in wet shower with glass screen and thermostatic shower fittings. LED downlighters and a vanity wall mirror with light), two further bedrooms (both with fitted wardrobes) and a luxurious main bathroom (fitted with modern Duravit white sanitary ware which includes a bath. Tiled floor and walls. Walk in wet shower area with glass screen and thermostatic shower fittings. Ladder radiator, vanity wall mirror with light).