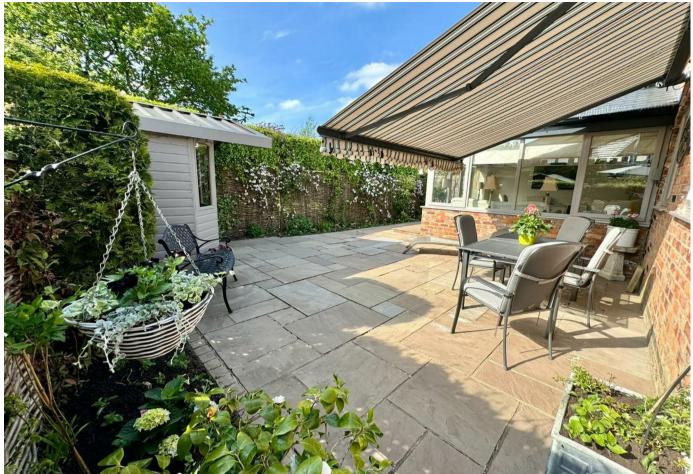

There is a covered storm porch to the front and the accommodation includes a spacious bright entrance hall, good sized living room (with an inset living flame gas fire and a limestone hearth and surround), dining kitchen (refitted with modern Shaker style units with Quartz work surfaces. Integrated Neff and Bosch appliances that include an electric oven and grill, induction hob, extractor hood, dishwasher, fridge and freezer. There is LED downlighting and French doors open to the rear garden), utility/laundry room (with modern fitted cupboards, drying/hanging space, space and plumbing for washing machine, tumble dryer and under counter fridge), main bedroom with dressing room (fitted with open shelving and hanging rails) and an en-suite wet room (Tiled floor and walls. Fitted with modern Duravit white sanitary ware and a walk-in wet shower with glass screen and thermostatic shower fittings. LED downlighters and a vanity wall mirror with light), two further bedrooms (both with fitted wardrobes) and a luxurious main bathroom (fitted with modern Duravit white sanitary ware which includes a bath. Tiled floor and walls. Walk in wet shower area with glass screen and thermostatic shower fittings. Ladder radiator, vanity wall mirror with light).

Double glazed, gas fired central heating (run by radiators and a Gloworm combination boiler) and there is a security alarm installed. There is a garden shed to the rear.

- · Immaculately presented, refurbished and re-modelled accommodation
- · Quiet cul-de-sac location in south Wilmslow
- · Landscaped gardens to front and · EPC rating to follow
- Freehold

## The Grounds & Gardens

A large block paved driveway to the front provides off road parking for several cars and leads to an attached garage. There is a fitted EV car charger. There are attractive and landscaped private gardens to the front and rear.