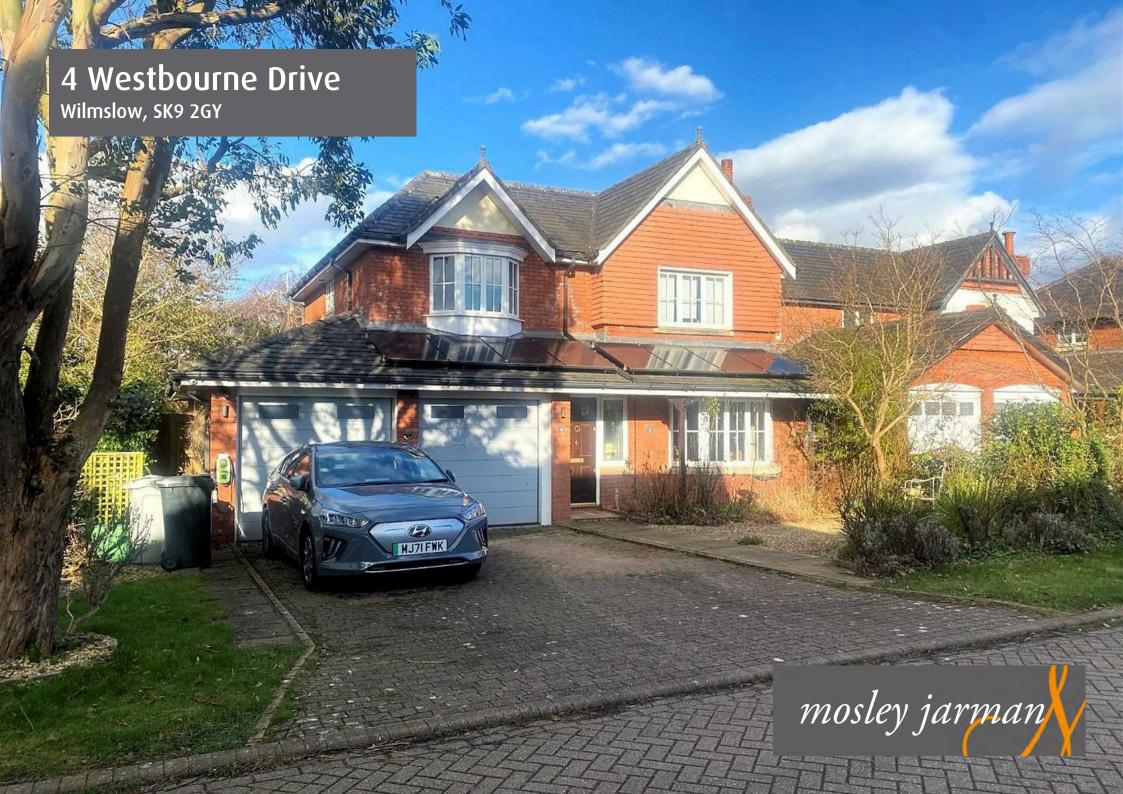

## 4 Westbourne Drive, Wilmslow, SK9 2GY

£650,000

This attractive & spacious four bedroom, two bathroom (one en-suite) detached family house.

The accommodation in brief includes a covered porch, a central hallway (with understairs storage) a generous living room (with attractive bay window and feature fire surround), glazed doors leads through to the formal dining room, next to which sits the dining kitchen which incorporates fitted cabinets and integrated appliances (Neff oven, hob, extractor, microwave, fridge & dishwasher), a utility room (with space for a washing machine) & downstairs WC, off the kitchen there is also a large conservatory.

Externally there is a driveway to the front which provides off road parking and leads to a double integral garage (with twin electric doors & car charger point). The front garden is low maintenance gravel garden, to the rear, the garden is a good size and boasts many established trees and shrubs, the rear garden has a very private aspect.