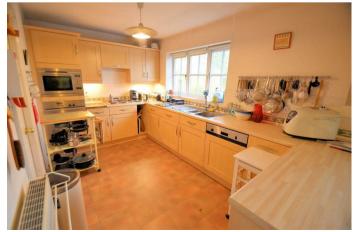

## 4 Westbourne Drive, Wilmslow, SK9 2GY

£650,000

This attractive & spacious four bedroom, two bathroom (one en-suite) detached family house.

The accommodation in brief includes a covered porch, a central hallway (with understairs storage) a generous living room (with attractive bay window and feature fire surround), glazed doors leads through to the formal dining room, next to which sits the dining kitchen which incorporates fitted cabinets and integrated appliances (Neff oven, hob, extractor, microwave, fridge & dishwasher), a utility room (with space for a washing machine) & downstairs WC, off the kitchen there is also a large conservatory.