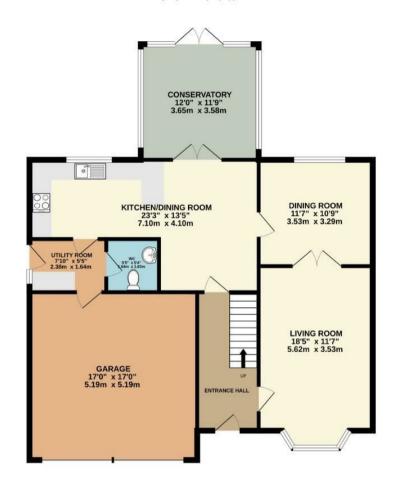

## 4 Westbourne Drive, Wilmslow, SK9 2GY

£650,000

This attractive & spacious four bedroom, two bathroom (one en-suite) detached family house.

The accommodation in brief includes a covered porch, a central hallway (with understairs storage) a generous living room (with attractive bay window and feature fire surround), glazed doors leads through to the formal dining room, next to which sits the dining kitchen which incorporates fitted cabinets and integrated appliances (Neff oven, hob, extractor, microwave, fridge & dishwasher), a utility room (with space for a washing machine) & downstairs WC, off the kitchen there is also a large conservatory.

Postcode: SK9 2GY

What 3 Words: prove.phones.venue

Council Tax Band: F

EPC Rating: Freehold

Tenure:

<sup>\*</sup> Information provided by GOV.UK

<sup>\*\*</sup>Information provided by Ofcom checker.

TOTAL FLOOR AREA: 1766 sq.ft. (164.0 sq.m.) approx.

Whilst every attempt has been made to ensure the accuracy of the floorplan contained here, measurements of doors, windows, nooms and any other liems are approximate and no responsibility is taken for any error, omission or mis-statement. This plan is for illustrative purposes only and should be used as such by any prospective purchaser. The services, systems and appliances shown have not been tested and no guarantee as to their operability or efficiency can be given. Made with Metropse (2014)