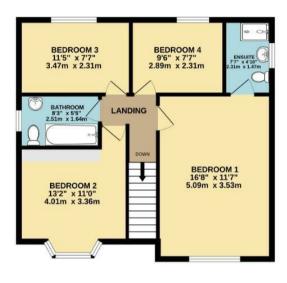

Stairs ascend to the first floor landing, off which the spacious main bedroom benefits from a recently refitted en-suite shower room, there are a further three bedrooms (one with fitted wardrobes) these share access to a family bathroom.

Postcode: SK9 2GY

What 3 Words: prove.phones.venue

Council Tax Band: F

EPC Rating: Freehold

Tenure:

<sup>\*</sup> Information provided by GOV.UK

<sup>\*\*</sup>Information provided by Ofcom checker.

TOTAL FLOOR AREA: 1766 sq.ft. (164.0 sq.m.) approx.

Whilst every attempt has been made to ensure the accuracy of the floorplan contained here, measurements of doors, windows, nooms and any other liems are approximate and no responsibility is taken for any error, omission or mis-statement. This plan is for illustrative purposes only and should be used as such by any prospective purchaser. The services, systems and appliances shown have not been tested and no guarantee as to their operability or efficiency can be given. Made with Metropse (2014)