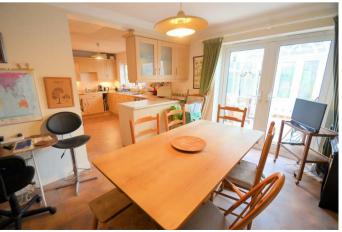

## 4 Westbourne Drive, Wilmslow, SK9 2GY

£650,000

This attractive & spacious four bedroom, two bathroom (one en-suite) detached family house.

The accommodation in brief includes a covered porch, a central hallway (with understairs storage) a generous living room (with attractive bay window and feature fire surround), glazed doors leads through to the formal dining room, next to which sits the dining kitchen which incorporates fitted cabinets and integrated appliances (Neff oven, hob, extractor, microwave, fridge & dishwasher), a utility room (with space for a washing machine) & downstairs WC, off the kitchen there is also a large conservatory.