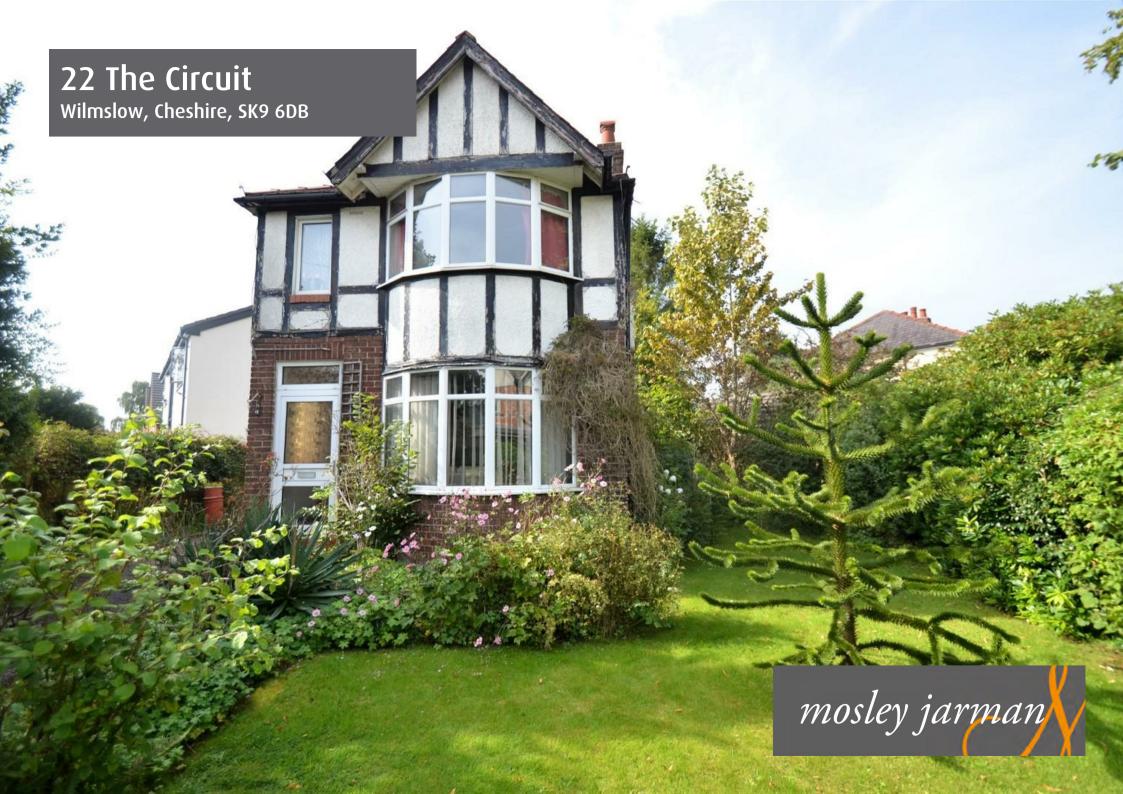

## 22 The Circuit, Wilmslow, Cheshire, SK9 6DB £399,950

A charming 1930's style bay fronted detached house. The property offers a well balanced accommodation in need of complete modernisation.

The entrance hallway leads into the living room with feature bay window flooding the room with natural light. The kitchen is at the rear of the property with a window looking out to the back garden. A separate dining area leads off the kitchen and features original wooden beams.

Upstairs boasts a large double bedroom, with a bay window and storage room, and another bedroom looking over the back garden.

- 1930's bay style detached home
- Quiet south Wilmslow location off Moor Lane
- Development potential subject to consent
- Walking distance of sought after primary schools
- Close to Lindow Common
  Two bedrooms and the countryside
- West facing mature gardens
- No vendor chain