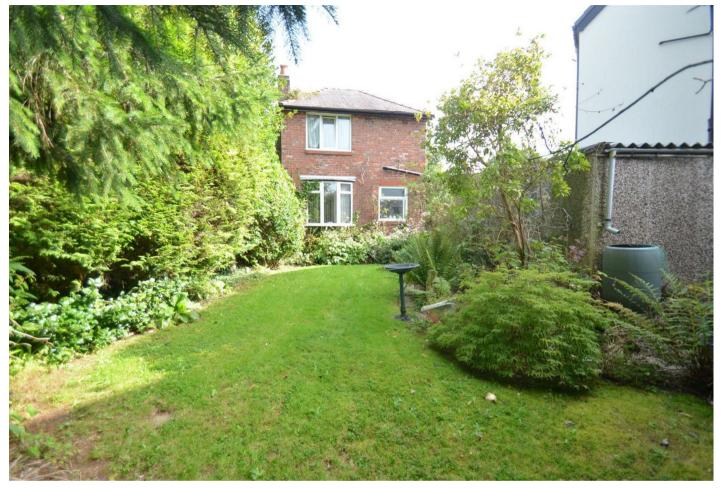

## **Grounds & Gardens**

A good sized corner plot with development potential to extend to the side. The driveway has room to fit multiple vehicles and leads to a single garage. The manicured front garden wraps around the side of the house. The private rear garden is enclosed, westerly facing, laid to lawn with mature tree's and there are established plant and shrub borders.