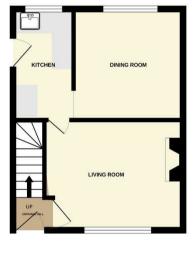

## 22 The Circuit, Wilmslow, Cheshire, SK9 6DB £399,950

A charming 1930's style bay fronted detached house. The property offers a well balanced accommodation in need of complete modernisation.

The entrance hallway leads into the living room with feature bay window flooding the room with natural light. The kitchen is at the rear of the property with a window looking out to the back garden. A separate dining area leads off the kitchen and features original wooden beams.

Postcode: SK9 6DB

What 3 Words: glider.snuggled.stays

Council Tax Band: D

EPC Rating: D

Tenure: Freehold

GARAGE 160 sq.ft. (14.9 sq.m.) approx.

GROUND FLOOR 295 sq.ft. (27.4 sq.m.) approx.

1ST FLOOR 300 sq.ft. (27.9 sq.m.) approx.

TOTAL FLOOR AREA: 756 sq.ft. (70.2 sq.m.) approx

Whilst every attempt has been made to ensure the accuracy of the floorplan contained here, measurements of doors, windows, croms and any other items are approximate and no responsibility is taken for any error, omission or mis-statement. This plan is for illustrative purposes only and should be used as such by any prospective purchaser. The services, systems and appliances shown have not been tested and no guarantee as to their operability or efficiency can be given. Made with Metropix ©2023