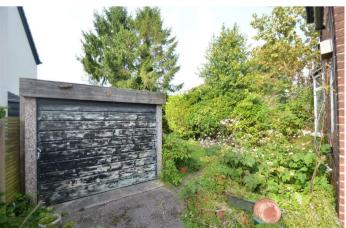

## **Grounds & Gardens**

A good sized corner plot with development potential to extend to the side. The driveway has room to fit multiple vehicles and leads to a single garage. The manicured front garden wraps around the side of the house. The private rear garden is enclosed, westerly facing, laid to lawn with mature tree's and there are established plant and shrub borders.