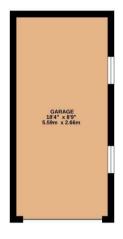

Postcode: SK9 6DB

What 3 Words: glider.snuggled.stays

Council Tax Band: D

EPC Rating: D

Tenure: Freehold

GARAGE 160 sq.ft. (14.9 sq.m.) approx.

GROUND FLOOR 295 sq.ft. (27.4 sq.m.) approx.

1ST FLOOR 300 sq.ft. (27.9 sq.m.) approx.

TOTAL FLOOR AREA: 756 sq.ft. (70.2 sq.m.) approx

Whilst every attempt has been made to ensure the accuracy of the floorplan contained here, measurements of doors, windows, croms and any other items are approximate and no responsibility is taken for any error, omission or mis-statement. This plan is for illustrative purposes only and should be used as such by any prospective purchaser. The services, systems and appliances shown have not been tested and no guarantee as to their operability or efficiency can be given. Made with Metropix ©2023