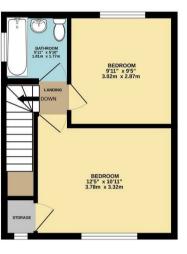

Upstairs boasts a large double bedroom, with a bay window and storage room, and another bedroom looking over the back garden.

- 1930's bay style detached home
- Quiet south Wilmslow location off Moor Lane
- Development potential subject to consent
- Walking distance of sought after primary schools
- Close to Lindow Common
  Two bedrooms and the countryside
- West facing mature gardens
- No vendor chain

Postcode: SK9 6DB

What 3 Words: glider.snuggled.stays

Council Tax Band: D

EPC Rating: D

Tenure: Freehold

GARAGE 160 sq.ft. (14.9 sq.m.) approx.

GROUND FLOOR 295 sq.ft. (27.4 sq.m.) approx.

1ST FLOOR 300 sq.ft. (27.9 sq.m.) approx.

TOTAL FLOOR AREA: 756 sq.ft. (70.2 sq.m.) approx

Whilst every attempt has been made to ensure the accuracy of the floorplan contained here, measurements of doors, windows, croms and any other items are approximate and no responsibility is taken for any error, omission or mis-statement. This plan is for illustrative purposes only and should be used as such by any prospective purchaser. The services, systems and appliances shown have not been tested and no guarantee as to their operability or efficiency can be given. Made with Metropix ©2023