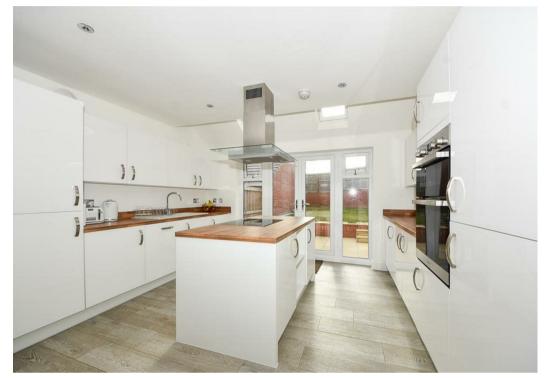

The property consists of an entrance hallway, a stunning open plan kitchen dining living space, living room, study, and downstairs cloakroom. Upstairs are four well proportioned double bedrooms, all with fitted wardrobes. The master bedroom benefits from having an ensuite and there is also a family bathroom. Outside offers a private rear garden, driveway to front and garage.