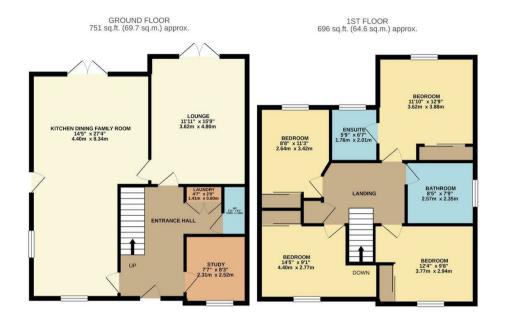

## charlesrose.

TOTAL FLOOR AREA: 1446 5qtf, []343.5qtf]) approx. Will nevery attempt to be mindia to ensure the scicincy of the hopping-contained them, minuterement of door, worksow, norms and any offer items are approximate and no responsibility is taken for any ensure mission or mis-attempt and the science of the the science of the science of

The property consists of an entrance hallway, a stunning open plan kitchen dining living space, living room, study, and downstairs cloakroom. Upstairs are four well proportioned double bedrooms, all with fitted wardrobes. The master bedroom benefits from having an ensuite and there is also a family bathroom. Outside offers a private rear garden, driveway to front and garage.