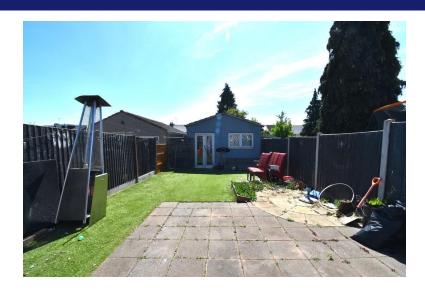

Externally enjoy the convenience of low-maintenance rear garden and a block paved fore garden (with potential subject to planning approval to create off road parking for a number of vehicles).

Situated to the rear of the property is a former Garage, converted by the current owners in to a fantastic space that can be used as a Gym, Home office or Garden Room. This could be reconstituted as a Garage).