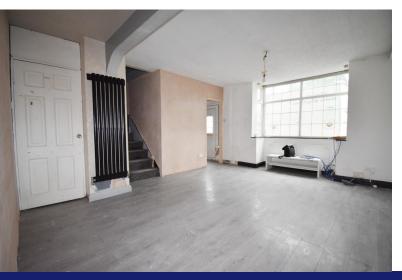

## PROPERTY DESCRIPTION

Affording NO UPW ARD CHAIN and benefitting from Gas Central Heating and Double Glazing in brief the property comprises; entrance lobby, a spacious living room, open plan fitted kitchen/diner, two double bedrooms, a further single bedroom and a modern 1st floor Bathroom.

LIVING ROOM 4.75m x 3.92m

OPEN PLAN KITCHEN DINER 5.39m x 4.52m

BEDROOM ONE (FRONT) 3.49m 3.16m

BEDROOM TWO (REAR) 3.15m x 2.89m

BEDROOM THREE 2.41m x 2.24m

GYM/HOME OFFICE (FORMER GARAGE) 7.11m x 4.06m

| Energy Efficiency Rating |                           |         |           |
|--------------------------|---------------------------|---------|-----------|
|                          |                           | Current | Potential |
| Very energy effici       | ent - lower running costs |         |           |
| (92+) <b>A</b>           |                           |         |           |
| (81-91)                  | В                         |         | 88        |
| (69-80)                  | C                         | 74      |           |
| (55-68)                  | D                         |         |           |
| (39-54)                  | E                         |         |           |