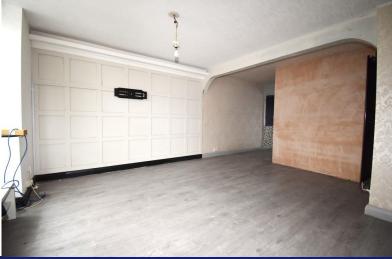

## PROPERTY DESCRIPTION

Affording NO UPW ARD CHAIN and benefitting from Gas Central Heating and Double Glazing in brief the property comprises; entrance lobby, a spacious living room, open plan fitted kitchen/diner, two double bedrooms, a further single bedroom and a modern 1st floor Bathroom.

LIVING ROOM 4.75m x 3.92m

OPEN PLAN KITCHEN DINER 5.39m x 4.52m

BEDROOM ONE (FRONT) 3.49m 3.16m

BEDROOM TWO (REAR) 3.15m x 2.89m

BEDROOM THREE 2.41m x 2.24m

GYM/HOME OFFICE (FORMER GARAGE) 7.11m x 4.06m

| Energy Efficiency Rating |                           |         |           |
|--------------------------|---------------------------|---------|-----------|
|                          |                           | Current | Potential |
| Very energy effici       | ent - lower running costs |         |           |
| (92+) <b>A</b>           |                           |         |           |
| (81-91)                  | В                         |         | 88        |
| (69-80)                  | C                         | 74      |           |
| (55-68)                  | D                         |         |           |
| (39-54)                  | E                         |         |           |