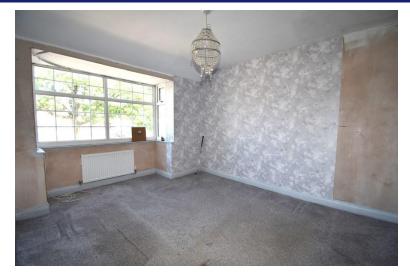

## PROPERTY DESCRIPTION

Affording NO UPW ARD CHAIN and benefitting from Gas Central Heating and Double Glazing in brief the property comprises; entrance lobby, a spacious living room, open plan fitted kitchen/diner, two double bedrooms, a further single bedroom and a modern 1st floor Bathroom.

LIVING ROOM 4.75m x 3.92m

OPEN PLAN KITCHEN DINER 5.39m x 4.52m

BEDROOM ONE (FRONT) 3.49m 3.16m

BEDROOM TWO (REAR) 3.15m x 2.89m

BEDROOM THREE 2.41m x 2.24m

GYM/HOME OFFICE (FORMER GARAGE) 7.11m x 4.06m

| Energy Efficiency Rating |                           |         |           |
|--------------------------|---------------------------|---------|-----------|
|                          |                           | Current | Potential |
| Very energy effici       | ent - lower running costs |         |           |
| (92+) <b>A</b>           |                           |         |           |
| (81-91)                  | В                         |         | 88        |
| (69-80)                  | C                         | 74      |           |
| (55-68)                  | D                         |         |           |
| (39-54)                  | E                         |         |           |