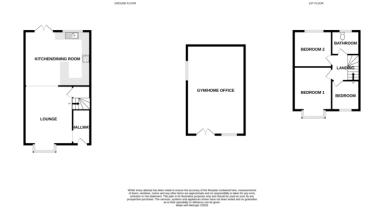

LIVING ROOM 4.75m x 3.92m

OPEN PLAN KITCHEN DINER 5.39m x 4.52m

BEDROOM ONE (FRONT) 3.49m 3.16m

BEDROOM TWO (REAR) 3.15m x 2.89m

BEDROOM THREE 2.41m x 2.24m

GYM/HOME OFFICE (FORMER GARAGE) 7.11m x 4.06m

| Energy Efficiency Rating |                           |         |           |
|--------------------------|---------------------------|---------|-----------|
|                          |                           | Current | Potential |
| Very energy effici       | ent - lower running costs |         |           |
| (92+) <b>A</b>           |                           |         |           |
| (81-91)                  | В                         |         | 88        |
| (69-80)                  | C                         | 74      |           |
| (55-68)                  | D                         |         |           |
| (39-54)                  | E                         |         |           |