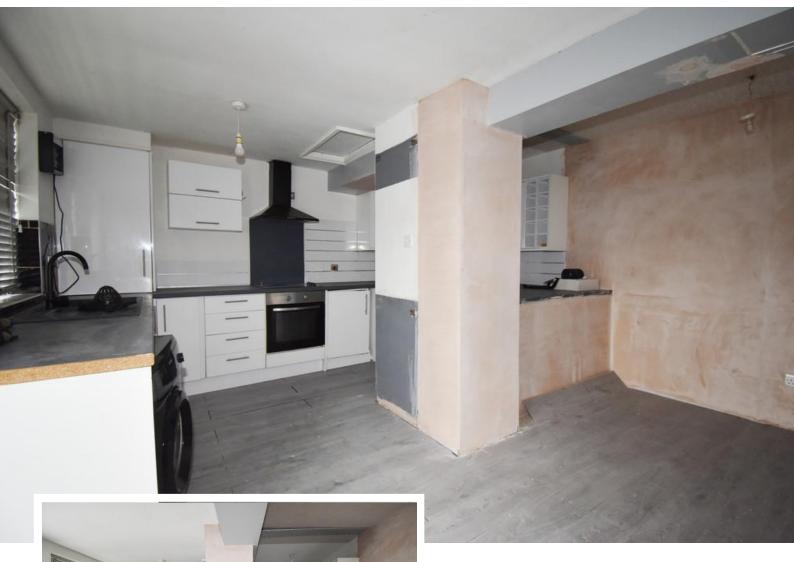

## PROPERTY DESCRIPTION

Affording NO UPW ARD CHAIN and benefitting from Gas Central Heating and Double Glazing in brief the property comprises; entrance lobby, a spacious living room, open plan fitted kitchen/diner, two double bedrooms, a further single bedroom and a modern 1st floor Bathroom.

LIVING ROOM 4.75m x 3.92m

OPEN PLAN KITCHEN DINER 5.39m x 4.52m

BEDROOM ONE (FRONT) 3.49m 3.16m

BEDROOM TWO (REAR) 3.15m x 2.89m

BEDROOM THREE 2.41m x 2.24m

GYM/HOME OFFICE (FORMER GARAGE) 7.11m x 4.06m

| Energy Efficiency Rating |                           |         |           |
|--------------------------|---------------------------|---------|-----------|
|                          |                           | Current | Potential |
| Very energy effici       | ent - lower running costs |         |           |
| (92+) <b>A</b>           |                           |         |           |
| (81-91)                  | В                         |         | 88        |
| (69-80)                  | C                         | 74      |           |
| (55-68)                  | D                         |         |           |
| (39-54)                  | E                         |         |           |