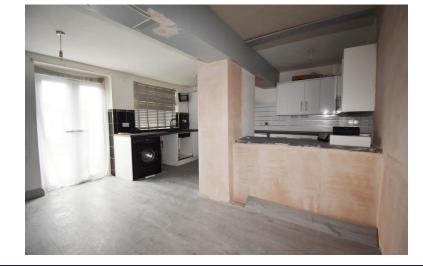

## PROPERTY DESCRIPTION

Affording NO UPW ARD CHAIN and benefitting from Gas Central Heating and Double Glazing in brief the property comprises; entrance lobby, a spacious living room, open plan fitted kitchen/diner, two double bedrooms, a further single bedroom and a modern 1st floor Bathroom.

LIVING ROOM 4.75m x 3.92m

OPEN PLAN KITCHEN DINER 5.39m x 4.52m

BEDROOM ONE (FRONT) 3.49m 3.16m

BEDROOM TWO (REAR) 3.15m x 2.89m

BEDROOM THREE 2.41m x 2.24m

GYM/HOME OFFICE (FORMER GARAGE) 7.11m x 4.06m

| Energy Efficiency Rating |                           |         |           |
|--------------------------|---------------------------|---------|-----------|
|                          |                           | Current | Potential |
| Very energy effici       | ent - lower running costs |         |           |
| (92+) <b>A</b>           |                           |         |           |
| (81-91)                  | В                         |         | 88        |
| (69-80)                  | C                         | 74      |           |
| (55-68)                  | D                         |         |           |
| (39-54)                  | E                         |         |           |