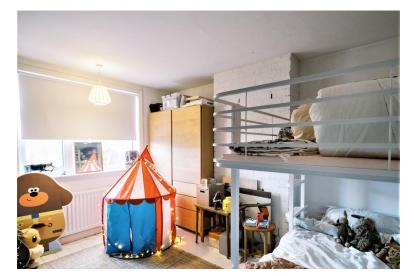

## PROPERTY DESCRIPTION

A characterful Double bayed, Three Bedroomed, Mid-Terraced situated in Upper Stoke to the North-East of the City.

Benefitting from Gas Central Heating, Double Glazing, in brief the property comprises; Open Porch followed by a Entrance Hallway, a spacious open plan Living Room, which directly leads to the Kitchen. Three Bedrooms and a 1st Floor Bathroom.

## LOUNGE DINING ROOM 8.42m x 5.30m max by 3.39m minimum.

KITCHEN
4.01m x 1.95m max

BEDROOM 1 3.49m x 4.37m max

BEDROOM 2 3.49m x 3.73m max

BEDROOM 3 1.92m x 2.98m max.

BATHROOM 1.92m x 1.68m max

GROUND FLOO