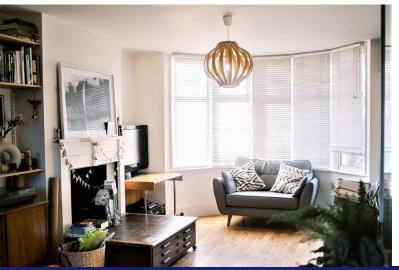

## PROPERTY DESCRIPTION

A characterful Double bayed, Three Bedroomed, Mid-Terraced situated in Upper Stoke to the North-East of the City.

Benefitting from Gas Central Heating, Double Glazing, in brief the property comprises; Open Porch followed by a Entrance Hallway, a spacious open plan Living Room, which directly leads to the Kitchen. Three Bedrooms and a 1st Floor Bathroom.

## LOUNGE DINING ROOM 8.42m x 5.30m max by 3.39m minimum.

KITCHEN
4.01m x 1.95m max

BEDROOM 1 3.49m x 4.37m max

BEDROOM 2 3.49m x 3.73m max

BEDROOM 3 1.92m x 2.98m max.

BATHROOM 1.92m x 1.68m max

GROUND FLOO