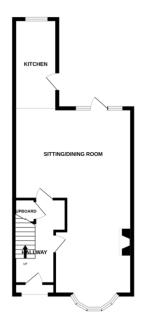

## LOUNGE DINING ROOM 8.42m x 5.30m max by 3.39m minimum.

KITCHEN
4.01m x 1.95m max

BEDROOM 1 3.49m x 4.37m max

BEDROOM 2 3.49m x 3.73m max

BEDROOM 3 1.92m x 2.98m max.

BATHROOM 1.92m x 1.68m max

GROUND FLOO