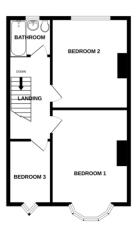

## LOUNGE DINING ROOM 8.42m x 5.30m max by 3.39m minimum.

KITCHEN
4.01m x 1.95m max

BEDROOM 1 3.49m x 4.37m max

BEDROOM 2 3.49m x 3.73m max

BEDROOM 3 1.92m x 2.98m max.

BATHROOM 1.92m x 1.68m max

GROUND FLOO