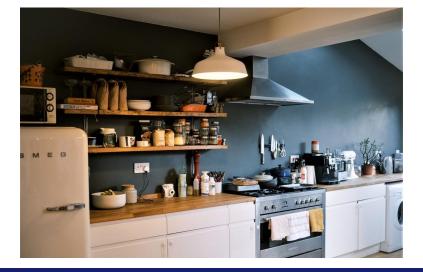

## PROPERTY DESCRIPTION

A characterful Double bayed, Three Bedroomed, Mid-Terraced situated in Upper Stoke to the North-East of the City.

Benefitting from Gas Central Heating, Double Glazing, in brief the property comprises; Open Porch followed by a Entrance Hallway, a spacious open plan Living Room, which directly leads to the Kitchen. Three Bedrooms and a 1st Floor Bathroom.

## LOUNGE DINING ROOM 8.42m x 5.30m max by 3.39m minimum.

KITCHEN
4.01m x 1.95m max

BEDROOM 1 3.49m x 4.37m max

BEDROOM 2 3.49m x 3.73m max

BEDROOM 3 1.92m x 2.98m max.

BATHROOM 1.92m x 1.68m max

GROUND FLOO