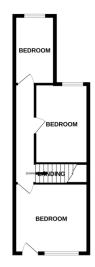

Book your viewing today with the award-winning Cloud9 Estates.

RECEPTION ROOM ONE 3.57m x 3.37m RECEPTION ROOM TWO 4.76m x 3.81m KITCHEN 3.24m x 2.01m GROUND FLOOR BATHROOM Not measured BEDROOM ONE 4.04m x 3.39m BEDROOM TWO 3.84m x 3.18m BEDROOM THREE 3.04m x 2.01m