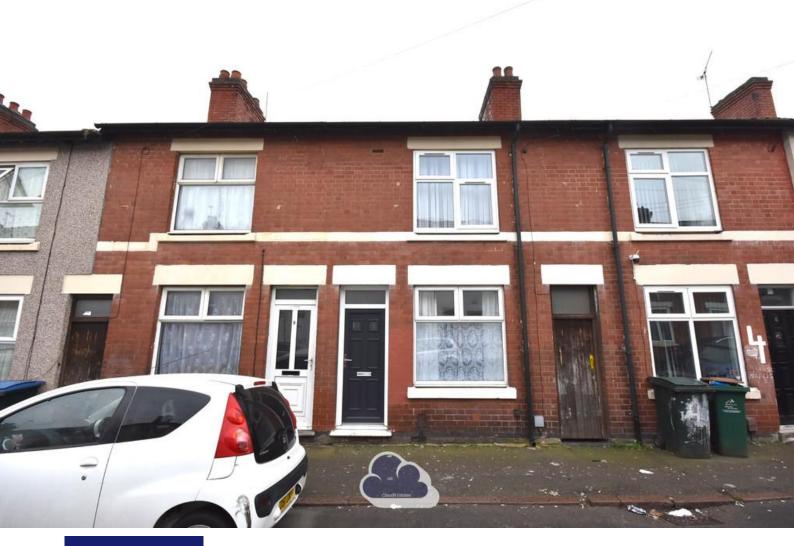

- Mid Terraced
- 3 Bedrooms
- 2 Reception Rooms
- Fitted Kitchen

6 Princess Street Foleshill, Coventry, CV6 5BT

**£195,000** EPC Rating '63'

## PROPERTY DESCRIPTION

A fantastic opportunity for first-time buyers or investors is this three-bedroomed mid-terraced property located in the popular Foleshill area to the north of the City.

Benefitting from gas central heating and double glazing, in brief the property offers two spacious reception rooms, a fitted kitchen, a modernised ground floor shower room and the three bedrooms occupying the 1st floor.

To the outside is a low maintenance rear garden.

The property is served by local amenities on Stoney Stanton Road.

This is a great opportunity to secure a home in a wellconnected and growing area-don't miss out!