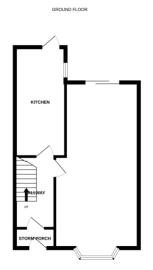

## PROPERTY DESCRIPTION

A double bayed Three Bedroomed Mid-Terraced dwelling situated to the east of the City and affording NO UPW ARD CHAIN.

Affording Double Glazing and Gas Central Heating (NOT TESTED) this ideal first-time purchase/investment opportunity briefly comprises; storm porch, entrance hallway, 'through' lounge, fitted kitchen, two double bedrooms, a further single bedrooms and a 1st floor Bathroom.

KITCHEN

4.84m x 2.25m

BEDROOM ONE (FRONT)

4.2m X 3.31m

BEDROOM TWO (REAR)

3.42m x 3.5m

BEDROOM THREE

2.13m x 2.30m

Whilst every altering has been made to ensure the accuracy of the Socialism contained here, reassurements of doors, windows, rooms and any other items are approximate and no responsibility is taken for any entire, emission or mis-statement. This plan is for illustrative purposes only and should be used as such by any prospective purchaser. This services, systems and againstones shown have not been smitled and in guarantee.