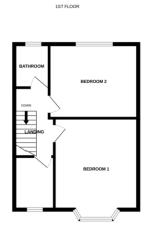

## PROPERTY DESCRIPTION

A double bayed Three Bedroomed Mid-Terraced dwelling situated to the east of the City and affording NO UPW ARD CHAIN.

Affording Double Glazing and Gas Central Heating (NOT TESTED) this ideal first-time purchase/investment opportunity briefly comprises; storm porch, entrance hallway, 'through' lounge, fitted kitchen, two double bedrooms, a further single bedrooms and a 1st floor Bathroom.

KITCHEN

4.84m x 2.25m

BEDROOM ONE (FRONT)

4.2m X 3.31m

BEDROOM TWO (REAR)

3.42m x 3.5m

BEDROOM THREE

2.13m x 2.30m

Whilst every altering has been made to ensure the accuracy of the Socialism contained here, reassurements of doors, windows, rooms and any other items are approximate and no responsibility is taken for any entire, emission or mis-statement. This plan is for illustrative purposes only and should be used as such by any prospective purchaser. This services, systems and againstones shown have not been smitled and in guarantee.