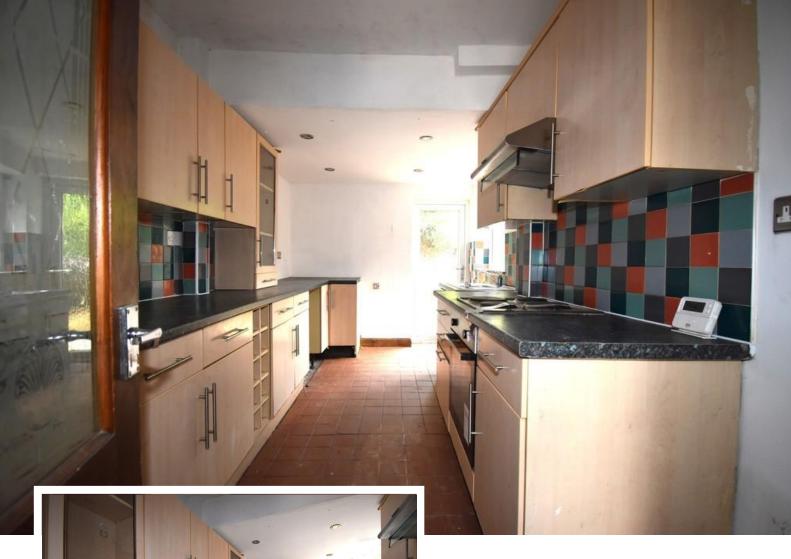

KITCHEN

4.84m x 2.25m

BEDROOM ONE (FRONT)

4.2m X 3.31m

BEDROOM TWO (REAR)

3.42m x 3.5m

BEDROOM THREE

2.13m x 2.30m