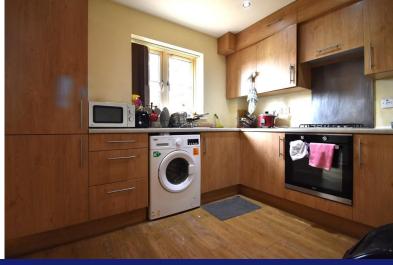

LIVING ROOM 3.04m x 2.53m

KITCHEN/DINER
3.93m max x 4.83m max

BEDROOM ONE 3.32m x 2.82m

BEDROOM TWO 2.82m x 3.66m

BEDROOM THREE 3.88m x 2.96m max

BEDROOM FOUR 4.83m max x 3.10m

Whits every altering has been made to ensure the accuracy of the flooglain contained here, measuremen of doors, windows, rooms and any other terms are approximate and no responsibility to lake his any enriession or mission or mission or the interest. This plan is to it industriately purposes only and should be used as such by any prespective purchases. This services, systems and applications shown have not been instead and no gasterit and the property of the power.