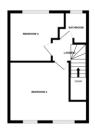

LIVING ROOM 3.04m x 2.53m

KITCHEN/DINER
3.93m max x 4.83m max

BEDROOM ONE 3.32m x 2.82m

BEDROOM TWO 2.82m x 3.66m

BEDROOM THREE 3.88m x 2.96m max

BEDROOM FOUR 4.83m max x 3.10m

Whits every altering has been made to ensure the accuracy of the flooglain contained here, measuremen of doors, windows, rooms and any other terms are approximate and no responsibility to lake his any enriession or mission or mission or the interest. This plan is to it industriately purposes only and should be used as such by any prespective purchases. This services, systems and applications shown have not been instead and no gasterit and the property of the power.