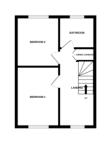

LIVING ROOM 3.04m x 2.53m

KITCHEN/DINER
3.93m max x 4.83m max

BEDROOM ONE 3.32m x 2.82m

BEDROOM TWO 2.82m x 3.66m

BEDROOM THREE 3.88m x 2.96m max

BEDROOM FOUR 4.83m max x 3.10m

Whits every altering has been made to ensure the accuracy of the flooglain contained here, measuremen of doors, windows, rooms and any other terms are approximate and no responsibility to lake his any enriession or mission or mission or the interest. This plan is to it industriately purposes only and should be used as such by any prespective purchases. This services, systems and applications shown have not been instead and no gasterit and the property of the power.