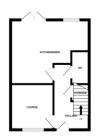

LIVING ROOM 3.04m x 2.53m

KITCHEN/DINER
3.93m max x 4.83m max

BEDROOM ONE 3.32m x 2.82m

BEDROOM TWO 2.82m x 3.66m

BEDROOM THREE 3.88m x 2.96m max

BEDROOM FOUR 4.83m max x 3.10m

Whits every altering has been made to ensure the accuracy of the flooglain contained here, measuremen of doors, windows, rooms and any other terms are approximate and no responsibility to lake his any enriession or mission or mission or the interest. This plan is to it industriately purposes only and should be used as such by any prespective purchases. This services, systems and applications shown have not been instead and no gasterit and the property of the power.