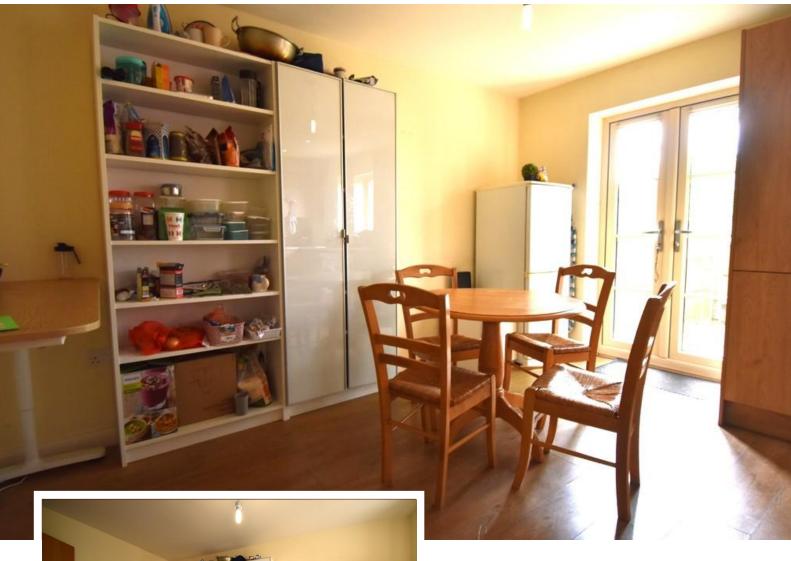

LIVING ROOM 3.04m x 2.53m

KITCHEN/DINER
3.93m max x 4.83m max

BEDROOM ONE 3.32m x 2.82m

BEDROOM TWO 2.82m x 3.66m

BEDROOM THREE 3.88m x 2.96m max

BEDROOM FOUR 4.83m max x 3.10m

Whits every altering has been made to ensure the accuracy of the flooglain contained here, measuremen of doors, windows, rooms and any other terms are approximate and no responsibility to lake his any enriession or mission or mission or the interest. This plan is to it industriately purposes only and should be used as such by any prespective purchases. This services, systems and applications shown have not been instead and no gasterit and the property of the power.