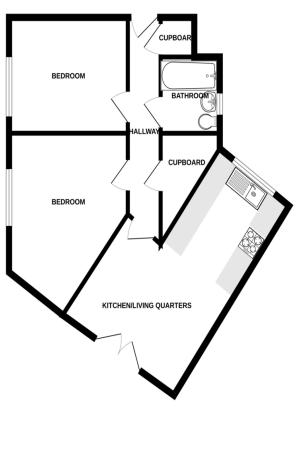

## PROPERTY DESCRIPTION

A modern Two Bedroomed 1st floor apartment situated on Common Way in Stoke Heath, convenient for the city centre.

This well-presented property (making an ideal 1st purchase ideal first-time or investment purchase), benefitting from Gas Central Heating (with a replacement Boiler fitted within 2 years) and Double Glazing briefly comprises; entrance hallway, a spacious living room/kitchen area (the kitchen having an integrated oven, hob and cooker hood), the two bedrooms and a Bathroom.

OPEN PLAN LIVING ROOM/KITCHEN 6.62m overall x 3.69m max/2.36m min

BEDROOM ONE 3.25m X 1.62m

BEDROOM TWO 3.48m x 2.86m

BATHROOM 1.88m x 1.75m

## GROUND FLOOR

Whilst every attempt has been made to ensure the accuracy of the Scopian contained here, measurements of doors, windown, comes and say other term are approximate and no responsibility is taken for any error, prospective purchaser. The services, systems and applicances shown have not been lested and no guarantee as to the opposition of entirely or efficiency; can be give