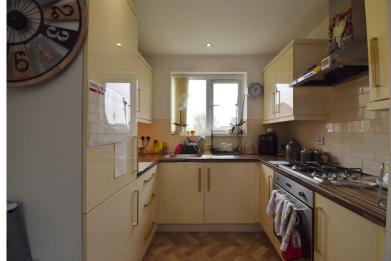

## PROPERTY DESCRIPTION

A modern Two Bedroomed 1st floor apartment situated on Common Way in Stoke Heath, convenient for the city centre.

This well-presented property (making an ideal 1st purchase ideal first-time or investment purchase), benefitting from Gas Central Heating (with a replacement Boiler fitted within 2 years) and Double Glazing briefly comprises; entrance hallway, a spacious living room/kitchen area (the kitchen having an integrated oven, hob and cooker hood), the two bedrooms and a Bathroom.

The property is Leasehold.

Agents Comment; The Vendor informs us that she may include the Fridge Freezer fitted in the Kitchen subject to the acceptance of an offer in line with the 'offers over' guide price.