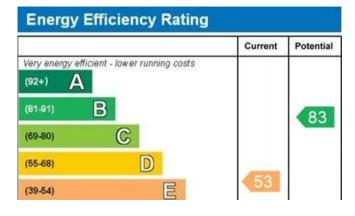

3 Kingsway
Coventry, CV2 4FF

- Period Mid Terraced
- Double Glazing
- Gas Central Heating
- Through Lounge/Diner

Offers Over £200,000

EPC Rating '53'