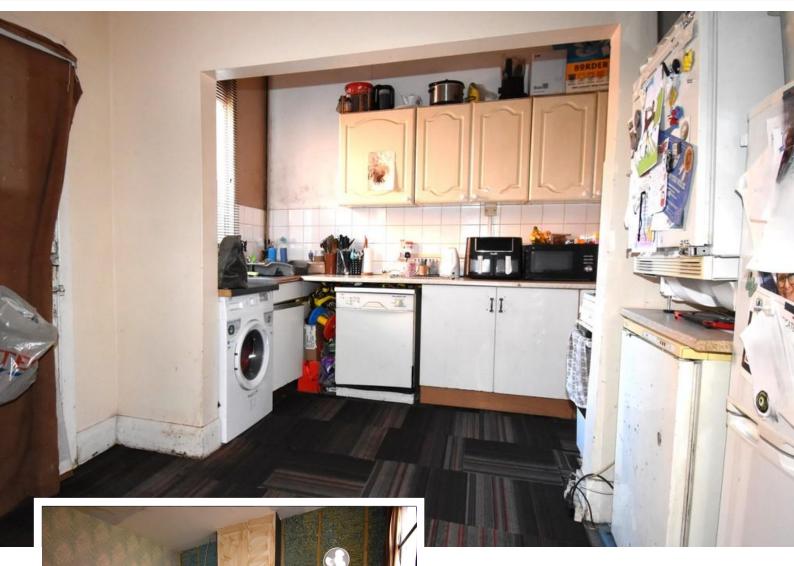

Convenient for the City Centre and local services in Ball Hill In brief the property comprises; entrance hallway, guest WC, a spacious 'through' living/dining room and a fitted kitchen on the ground floor whilst the three double bedrooms and a Bathroom with shower occupy the 1st floor.

Externally are the rear garden and a fore garden.

Don't miss out - book your viewing today with the award winning Cloud9 Estates!

THRO UGH LO UNGE/DINER 8.76m x 3.58m max x 3.10m min

KITCHEN 5.13m x 3.06m