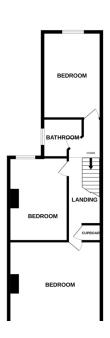

Convenient for the City Centre and local services in Ball Hill In brief the property comprises; entrance hallway, guest WC, a spacious 'through' living/dining room and a fitted kitchen on the ground floor whilst the three double bedrooms and a Bathroom with shower occupy the 1st floor.

BEDROOM ONE 4.79m x 3.70m

BEDROOM TWO 4.20m x 3.07m

BEDROOM THREE 4.41m x 3.02m

ROUND FLOOR

KITCHEN

108 Wals grave Road Coventry Warwickshire CV2 4ED www.doud9estates.co.uk sales@doud9estates.co.uk 02476 263 660