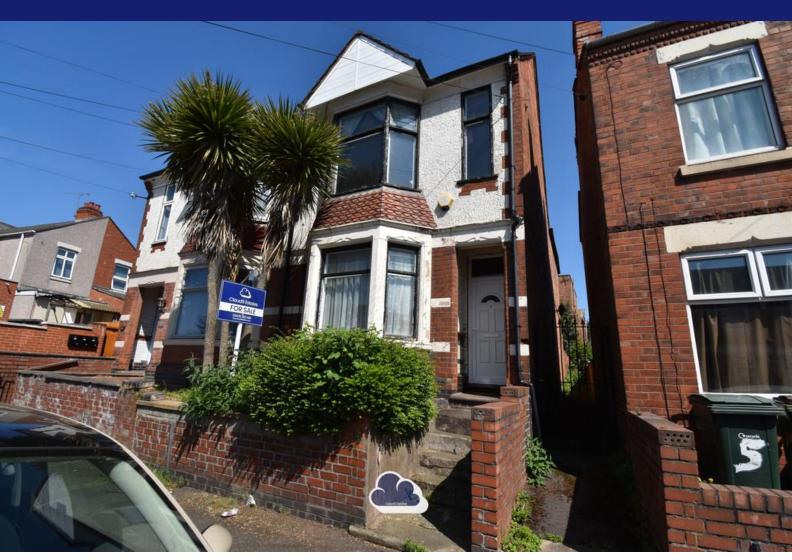

3 Kingsway
Coventry, CV2 4FF

- Period Mid Terraced
- Double Glazing
- Gas Central Heating
- Through Lounge/Diner

Offers Over £200,000

EPC Rating '53'

## PROPERTY DESCRIPTION

Affording NO UPW ARD CHAIN, a sizable double bayed Three Bedroomed Period Semi Detached dwelling situated just off the Walsgrave Road affording Gas Central Heating and Double Glazing requiring a certain amount of modernisation.

Externally are the rear garden and a fore garden.

Don't miss out - book your viewing today with the award winning Cloud9 Estates!

THRO UGH LO UNGE/DINER 8.76m x 3.58m max x 3.10m min

KITCHEN 5.13m x 3.06m