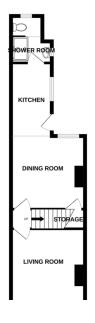

Don't miss out - book your viewing today with the award winning Cloud9 Estates!

LIVING ROOM 4.15m x 3.43m

DINING ROOM 3.39m x 3.42m

GALLEY KITCHEN 3.40m x 1.89m

GROUND FLOOR SHOWER ROOM

BEDROOM ONE (FRONT)
3.40m x 3.43m

BEDROOM TWO (REAR) 3.40m x 3.43m

EN SUITE SHOWER ROOM 4.37m x 1.91m

GROUND FLOOR

1ST FLOOR

|                            | Currer            | nt Potential |
|----------------------------|-------------------|--------------|
| /ery energy efficient - lo | ver running costs |              |
| (92+) <b>A</b>             |                   |              |
| (81-91) B                  |                   |              |
| (69-80)                    |                   | 76           |
| (55-68)                    | D 59              |              |
| (39-54)                    | F                 | •            |