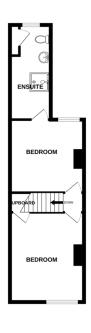

## PROPERTY DESCRIPTION

A 'single bayed', Two Bedroomed Terraced Mid-Terraced property situated just North East of the City centre in Hillfields.

Affording NO UPWARD CHAIN, gas central heating and Double Glazing in brief the property comprises; a spacious living room, further dining room, a fitted 'galley style' kitchen and Shower room on the Ground Floor with two double bedrooms (one with a, en-suite shower room) occupying the 1st floor

Don't miss out - book your viewing today with the award winning Cloud9 Estates!

LIVING ROOM 4.15m x 3.43m

DINING ROOM 3.39m x 3.42m

GALLEY KITCHEN 3.40m x 1.89m

GROUND FLOOR SHOWER ROOM

BEDROOM ONE (FRONT)
3.40m x 3.43m

BEDROOM TWO (REAR) 3.40m x 3.43m

EN SUITE SHOWER ROOM 4.37m x 1.91m

GROUND FLOOR

1ST FLOOR

|                            | Currer            | nt Potential |
|----------------------------|-------------------|--------------|
| /ery energy efficient - lo | ver running costs |              |
| (92+) <b>A</b>             |                   |              |
| (81-91) B                  |                   |              |
| (69-80)                    |                   | 76           |
| (55-68)                    | D 59              |              |
| (39-54)                    | F                 | •            |