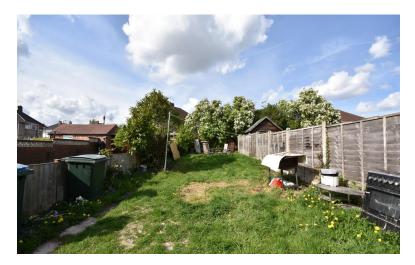

Externally, the property benefits from a lawned front garden and a partially slabbed and lawned rear garden.

Additional features include:

- Brand new double glazing
- Gas central heating throughout
- Located within walking distance of Parkgate Primary School and Holy Family Primary School
- Within the catchment area for President Kennedy School
- Just a 5-minute drive to the Ricoh Arena Shopping Centre and Coventry City Football Stadium