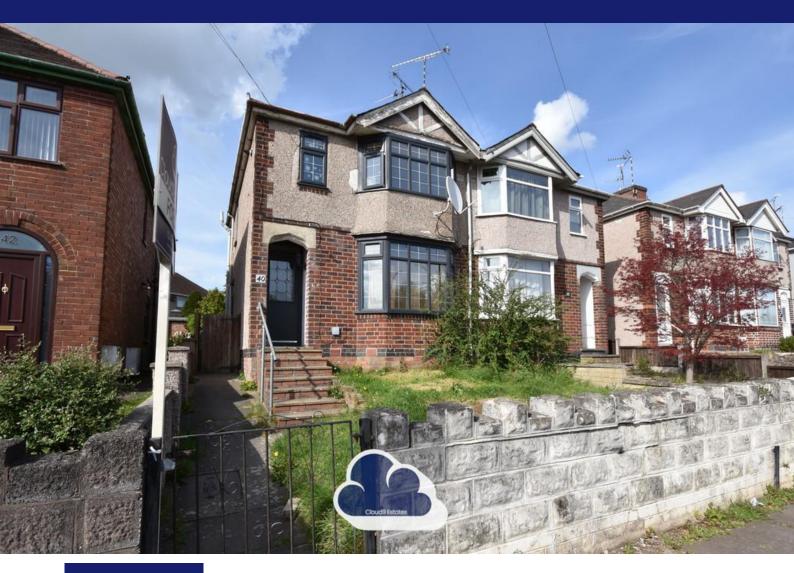

- Semi-Detached
- Close To Ricoh Arena
- Excellent School Catchment Area
- New Double Glazing

40 Roland Avenue Holbrooks, Coventry, CV6 4HR

Offers In Excess Of £240,000 EPC Rating '55'

40 Roland Avenue, Holbrooks, Coventry, West Midlands, CV6 4HR

## **Property Description**

Cloud9 Estates – New to Market

We're delighted to bring to market this well-presented three-bedroom semi-detached home, located in a highly sought-after residential area. Offering generous living space and a superblocation, this property is ideal for families or first-time buyers.

Externally, the property benefits from a lawned front garden and a partially slabbed and lawned rear garden.

Additional features include:

- Brand new double glazing
- Gas central heating throughout
- Located within walking distance of Parkgate Primary School and Holy Family Primary School
- Within the catchment area for President Kennedy School
- Just a 5-minute drive to the Ricoh Arena Shopping Centre and Coventry City Football Stadium