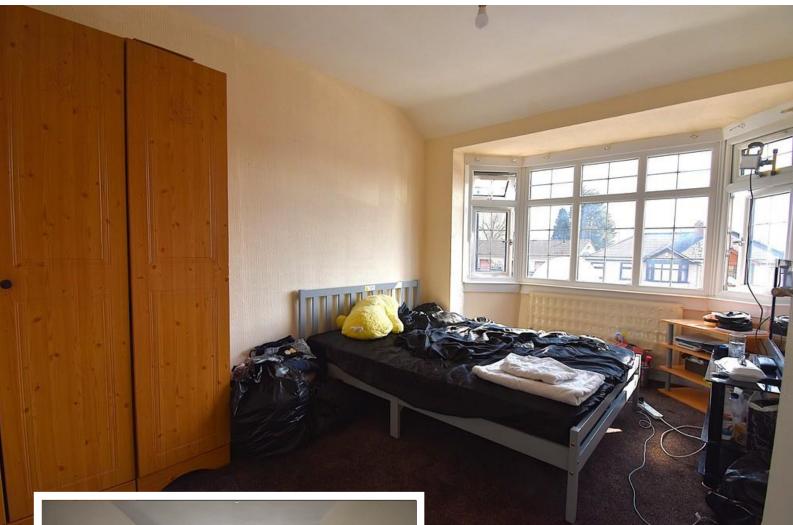

The ground floor features a spacious reception room and an excellent-sized fitted kitchen, complete with an integrated gas hob, oven, and a stylish chrome chimney hood.

Upstairs, you'll find three bedrooms and a modern family shower room.