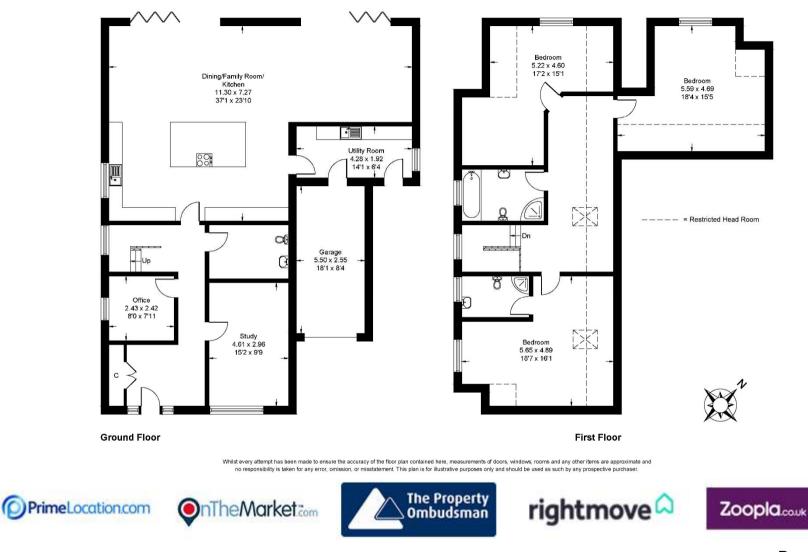

## Description

Internally the accommodation is approached by a spacious entrance hall with dog legged staircase opening onto the first floor landing. The heart of the home is the open plan Kitchen/diner/lounge which is situated to the rear of the property replete with two sets of bi-folding doors onto the rear garden.

A further study,bedroom/reception room,utility room and larger than average cloakroom finish the ground floor accommodation.

The first floor is made up of three double bedrooms with ensuite to the master bedroom as well as the family bathroom.

Outside the property and to the front is block paved parking for several vehicles and access to the garage which has a courtesy door to the utility room. The rear garden is relatively private with a range of seating areas ideal for gatherings. The garden is then mostly laid to lawn with a mixture of wall and fence surround.

Approximate Gross Internal Area = 218.97 sq m / 2357 sq ft Garage = 14.02 sq m / 151 sq ft Total = 232.99 sq m / 2508 sq ft

pontings

**RESIDENTIAL LIMITED** 

Pontings Residential Sales Tel: 01295 262323 30 High Street, Banbury, Oxfordshire, OX16 5ER matt@pontingsresidential.co.uk https://www.pontingsresidential.co.uk