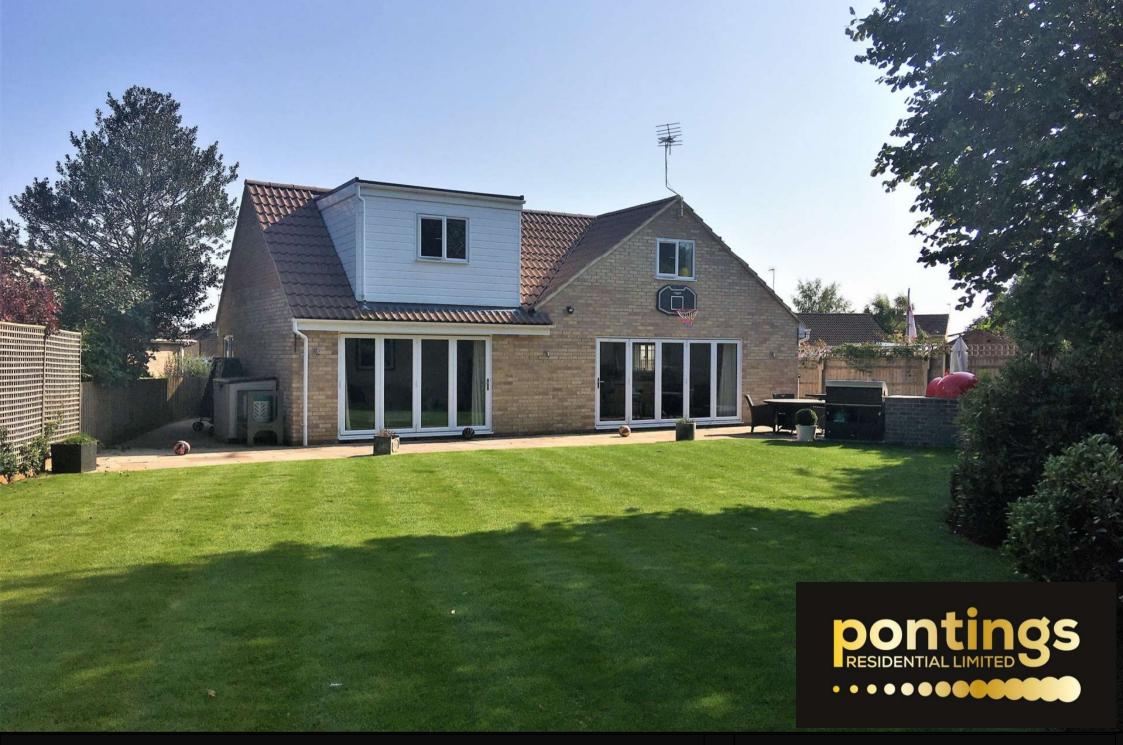

Outside the property and to the front is block paved parking for several vehicles and access to the garage which has a courtesy door to the utility room. The rear garden is relatively private with a range of seating areas ideal for gatherings. The garden is then mostly laid to lawn with a mixture of wall and fence surround.