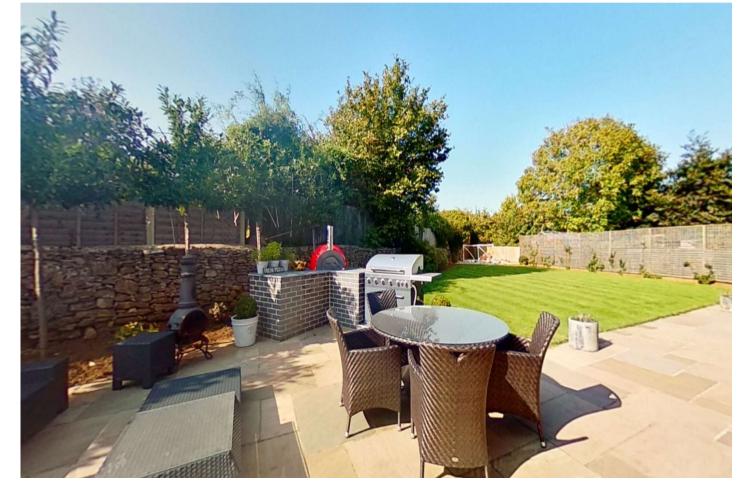

Outside the property and to the front is block paved parking for several vehicles and access to the garage which has a courtesy door to the utility room. The rear garden is relatively private with a range of seating areas ideal for gatherings. The garden is then mostly laid to lawn with a mixture of wall and fence surround.