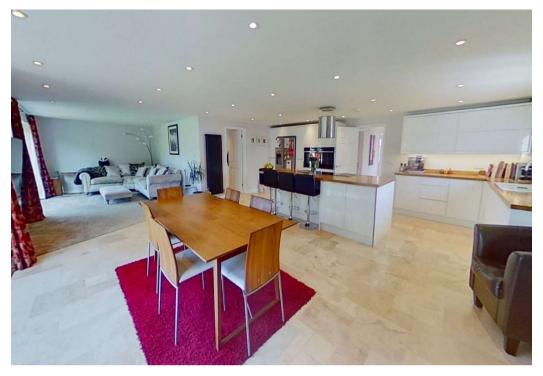

## Description

Internally the accommodation is approached by a spacious entrance hall with dog legged staircase opening onto the first floor landing. The heart of the home is the open plan Kitchen/diner/lounge which is situated to the rear of the property replete with two sets of bi-folding doors onto the rear garden.