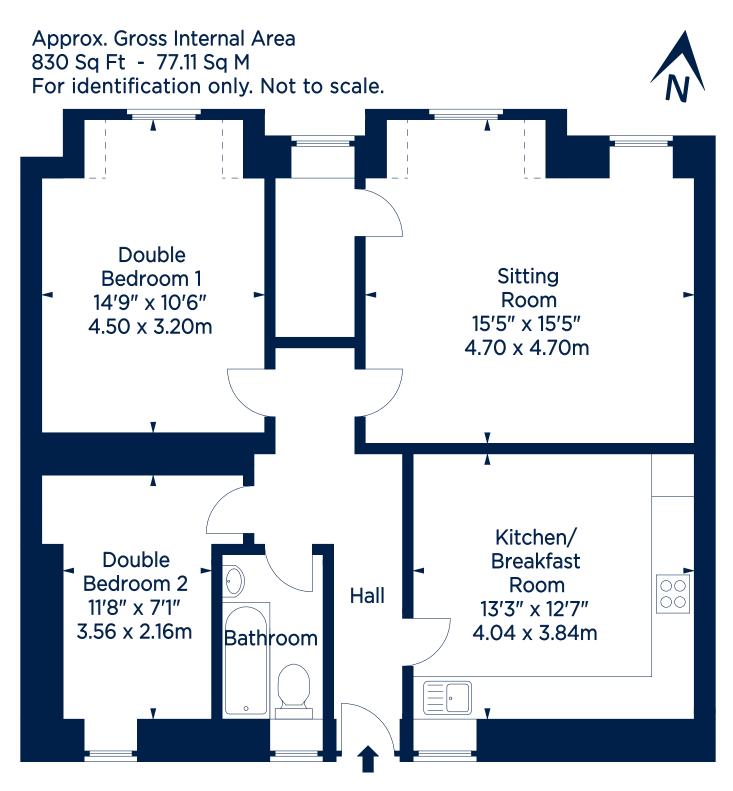

## 107A High Street

North Berwick, East Lothian, EH39 4HD

Delightful, well proportioned 2 bedroom top floor flat with lovely views

- Well presented, spacious accommodation
- Sitting room with period features
- Generous kitchen/breakfast room
- Two double bedrooms
- Useful box room/study
- Bathroom
- Centrally located & close to the beach
- Ideal as an investment, a holiday home or permanent residence
- On street parking
- Gas central heating & double glazing