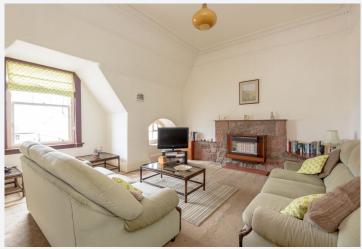

## 107A High Street

North Berwick, East Lothian, EH39 4HD

Delightful, well proportioned 2 bedroom top floor flat with lovely views

- Well presented, spacious accommodation
- Sitting room with period features
- Generous kitchen/breakfast room
- Two double bedrooms
- Useful box room/study
- Bathroom
- Centrally located & close to the beach
- Ideal as an investment, a holiday home or permanent residence
- On street parking
- Gas central heating & double glazing

The well presented, spacious property has the additional benefit of a host of period features throughout, good storage and lovely views of the West beach to the front and North Berwick Law to the rear, and offers the ideal opportunity as a holiday home but could also be used as a permanent residence.