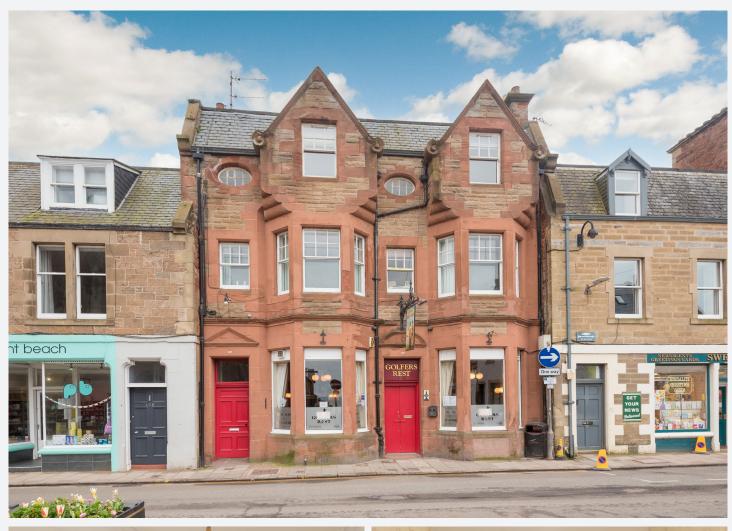

# 107A High Street

North Berwick, East Lothian, EH39 4HD

## 107A High Street

North Berwick, East Lothian, EH39 4HD

Delightful, well proportioned 2 bedroom top floor flat with lovely views

- Well presented, spacious accommodation
- Sitting room with period features
- Generous kitchen/breakfast room
- Two double bedrooms
- Useful box room/study
- Bathroom
- Centrally located & close to the beach
- Ideal as an investment, a holiday home or permanent residence
- On street parking
- Gas central heating & double glazing

#### **DESCRIPTION**

Forming part of a traditional building, 107A High Street is a delightful two bedroom top floor flat centrally located within the highly desirable seaside town of North Berwick, within easy walking distance of the beach, an excellent range of local amenities, shops and restaurants and the train station.

The well presented, spacious property has the additional benefit of a host of period features throughout, good storage and lovely views of the West beach to the front and North Berwick Law to the rear, and offers the ideal opportunity as a holiday home but could also be used as a permanent residence.