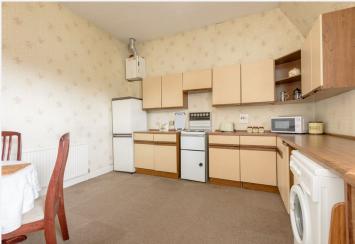

## 107A High Street

North Berwick, East Lothian, EH39 4HD

Delightful, well proportioned 2 bedroom top floor flat with lovely views

- Well presented, spacious accommodation
- Sitting room with period features
- Generous kitchen/breakfast room
- Two double bedrooms
- Useful box room/study
- Bathroom
- Centrally located & close to the beach
- Ideal as an investment, a holiday home or permanent residence
- On street parking
- Gas central heating & double glazing

#### **FIXTURES AND FITTINGS**

All fitted carpets, fitted floor coverings, blinds, curtains, light fittings, the electric cooker, microwave, fridge/freezer and the washing machine are included in the sale price. Some of the furniture may be available by separate negotiation.