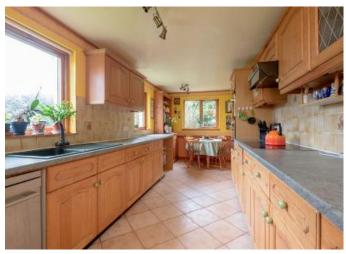

Internally the accommodation, arranged over three levels, comprises a welcoming entrance dining hall with a WC cloakroom off; a kitchen/breakfast room fitted with a good range of units, a sitting room overlooking the rear garden, a family room opening to a paved terrace, a principal bedroom with an ensuite bathroom, four further double bedrooms, a shower room, utility room and excellent storage throughout.