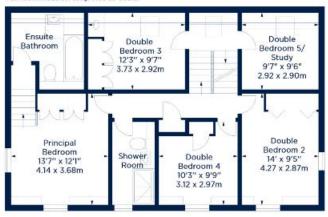

Approx. Gross Internal Area 1994 Sq Ft - 185.24 Sq M Garage Approx. Gross Internal Area 305 Sq Ft - 28.33 Sq M For identification only. Not to scale.