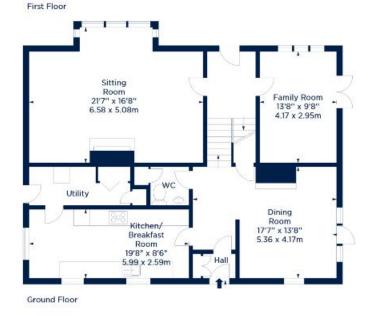

Internally the accommodation, arranged over three levels, comprises a welcoming entrance dining hall with a WC cloakroom off; a kitchen/breakfast room fitted with a good range of units, a sitting room overlooking the rear garden, a family room opening to a paved terrace, a principal bedroom with an ensuite bathroom, four further double bedrooms, a shower room, utility room and excellent storage throughout.

Approx. Gross Internal Area 1994 Sq Ft - 185.24 Sq M Garage Approx. Gross Internal Area 305 Sq Ft - 28.33 Sq M For identification only. Not to scale.