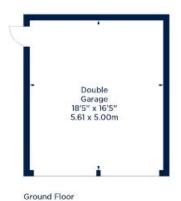

# Delightful, well proportioned 5 bedroom detached house with charming private gardens & double garage

- Delightful well proportioned family accommodation
- Sitting room overlooking the garden
- Dining hall & family room
- Kitchen/breakfast room
- Prinicipal bedroom with en-suite bathroom
- Four further double bedrooms
- Shower room, additional WC & utility room
- Mature, generous garden grounds
- Detached double garage & driveway parking
- Gas central heating & double glazing

Approx. Gross Internal Area 1994 Sq Ft - 185.24 Sq M Garage Approx. Gross Internal Area 305 Sq Ft - 28.33 Sq M For identification only. Not to scale.