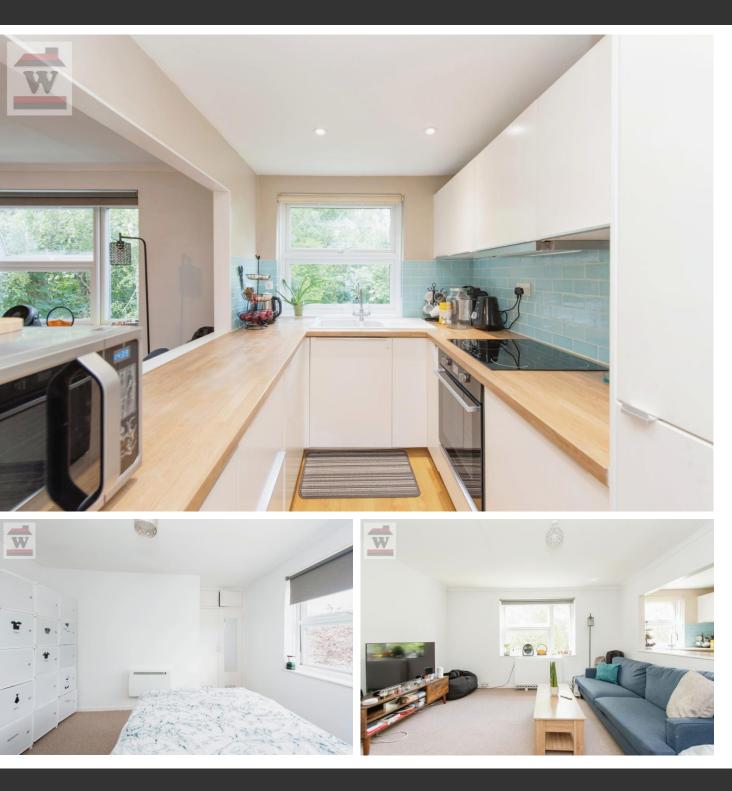

#### Accommodation

The accommodation comprises building entrance with secure entry phone system leading to into communal hallway with stairs to flat. Front door into a long 'L' hallway which has an airing cupboard and a deep storage cupboard. From there you have good size lounge with electric storage heater and carpeted floors. Extensive fitted kitchen along three walls with built appliances, oak effect worktops, wooden flooring and large opening to lounge. Bedroom with large built in cupboard. Finally there is a three piece bathroom which is fully tiled to two walls and has access to a utility room housing a washing machine.