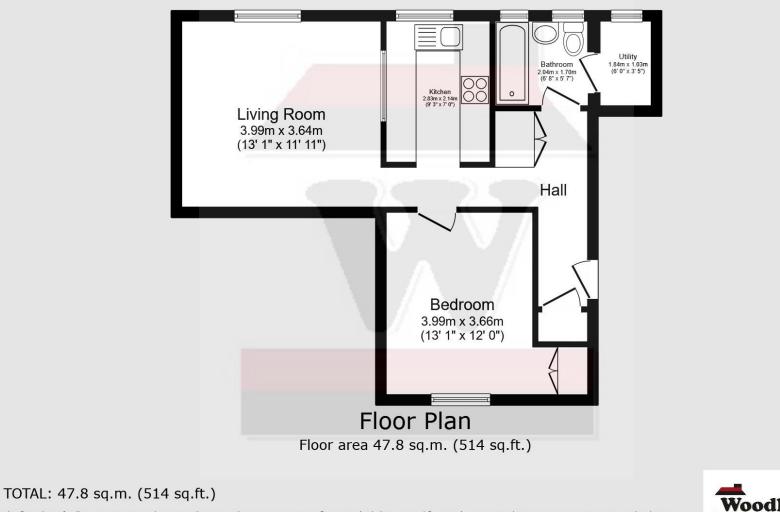

#### Accommodation

The accommodation comprises building entrance with secure entry phone system leading to into communal hallway with stairs to flat. Front door into a long 'L' hallway which has an airing cupboard and a deep storage cupboard. From there you have good size lounge with electric storage heater and carpeted floors. Extensive fitted kitchen along three walls with built appliances, oak effect worktops, wooden flooring and large opening to lounge. Bedroom with large built in cupboard. Finally there is a three piece bathroom which is fully tiled to two walls and has access to a utility room housing a washing machine.

### **Additional Information**

Property: Tenure – Leasehold, Lease length 957 years unexpired. Ground Rental £NIL per annum. Service charge £1942.44 per annum. Measuring approx. 514 sqft/47.8 sqm. Council Tax - Band C (London Borough of Hounslow) £1770 per annum. EPC rating - E.

This floor plan is for illustrative purposes only. It is not drawn to scale. Any measurements, floor areas (including any total floor area), openings and orientations are approximate. No details are

Follow us on Social Media