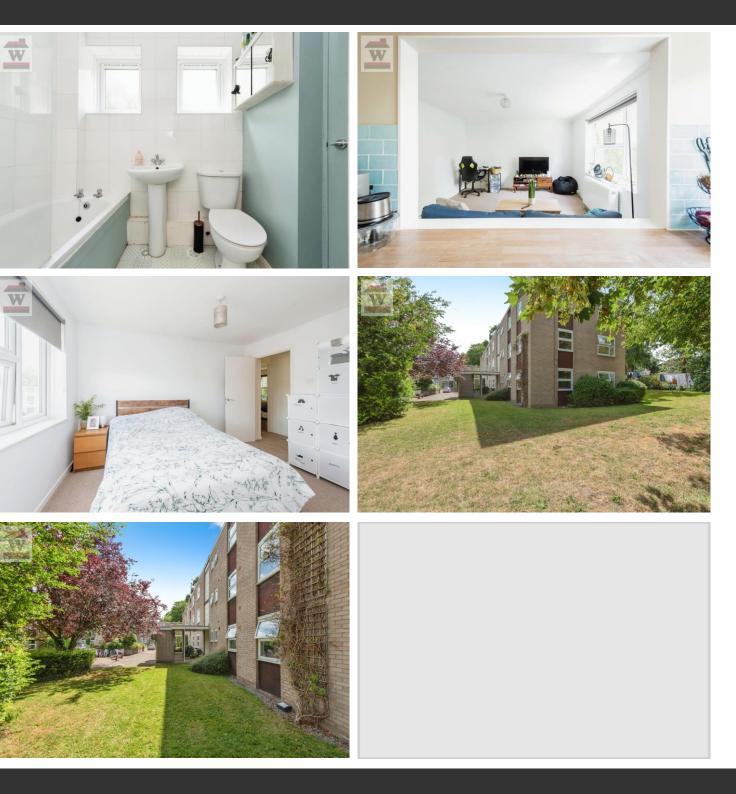

#### Accommodation

The accommodation comprises building entrance with secure entry phone system leading to into communal hallway with stairs to flat. Front door into a long 'L' hallway which has an airing cupboard and a deep storage cupboard. From there you have good size lounge with electric storage heater and carpeted floors. Extensive fitted kitchen along three walls with built appliances, oak effect worktops, wooden flooring and large opening to lounge. Bedroom with large built in cupboard. Finally there is a three piece bathroom which is fully tiled to two walls and has access to a utility room housing a washing machine.

## **Outside** Areas

To the outside the property benefits from beautifully kept landscaped communal

gardens all around, there is also allocated parking in a courtyard outside.