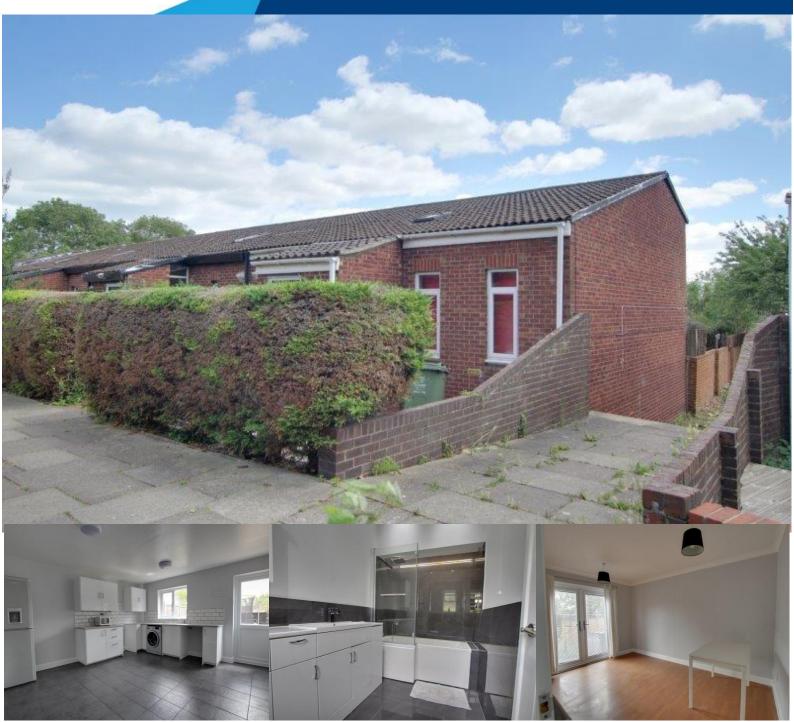

## Gratmore Green Basildon SS16 4SU

Offered TO LET is this deceptively sized refurbished FOUR-bedroom end of terrace property. This home offers entrance hallway, lounge, huge brand-new kitchen/diner with washing machine and fridge/freezer, modern replaced bathroom, Upvc double glazing, gas radiator heating. AVAILABLE NOW!! DONT LOSE OUT ON THIS HOME, BOOK YOUR APPOINTMENT NOW!!

Price Monthly Rental Of £1,300

- AVAILABLE NOW!!!
- Entrance Hall 8'3 x 7'4
- Lounge 14'4 x 10'3
- Brand New Kitchen/Diner 14'4 x 13'7
- Brand New Bathroom 11'5 x 6'0
- Bedroom One 14'4 x 10'9
- Bedroom Two 14'3 x 8'0
- Bedroom Three 11'8 x 10'5>7'8
- Bedroom Four 11'6 x 5'6
- Upvc Double Glazing, Gas Radiator Heating.