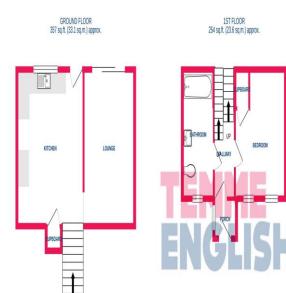

## TOTAL FLOOR AREA : 961 sq.ft. (89.2 sq.m.) approx.

White every attempt has been made to ensure the accuracy of the floorplan contained here, measurements of doors, windows, rooms and any other elmss are approximate and on exprovebility is taken to any error, moniscor on rein-statement. This pairs in it instructive propersoit vigo advocument to exist such any any prospective purchaser. The services, systems and applicators shown have not been tested and no guarantee as to the origination of eldicery and relations of the origination of the advocument of the a