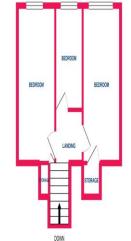

## TOTAL FLOOR AREA : 961 sq.ft. (89.2 sq.m.) approx.

White every attempt has been made to ensure the accuracy of the floorplan contained here, measurements of doors, windows, rooms and any other elmss are approximate and on exprovebility is taken to any error, moniscor on rein-statement. This pairs in it instructive propersoit vigo advocument to exist such any any prospective purchaser. The services, systems and applicators shown have not been tested and no guarantee as to the origination of eldicery and relations of the origination of the advocument of the a