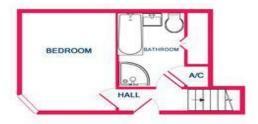

## Mildmayes Basildon SS16 5UQ

Situated with walking distance of Laindon Train Station is this One Bedroom split level maisonette. The property is double glazed and has gas central heating throughout. The property consists of Lounge leading on to an enclosed balcony, fitted kitchen, four Piece bathroom and good-sized bedroom. Parking is on a permit basis. AVAILABLE NOW!

- One Bedroom Split Level Maisonotte
- Lounge (13'6 x 13'3)
- Balcony (12'7 x 5'8)
- Kitchen (9'4 x 7'4)
- Bedroom (12'7 x 9'4)
- Four Piece Bathroom (9'5 x 6'3)
- Permit Parking
- Walking Distance of Train Station
- AVAILABLE NOW.