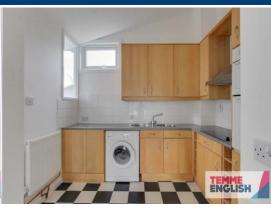

## Mildmayes Basildon SS16 5UQ

Situated with walking distance of Laindon Train Station is this One Bedroom split level maisonette. The property is double glazed and has gas central heating throughout. The property consists of Lounge leading on to an enclosed balcony, fitted kitchen, four Piece bathroom and good-sized bedroom. Parking is on a permit basis. AVAILABLE NOW!

- One Bedroom Split Level Maisonotte
- Lounge (13'6 x 13'3)
- Balcony (12'7 x 5'8)
- Kitchen (9'4 x 7'4)
- Bedroom (12'7 x 9'4)
- Four Piece Bathroom (9'5 x 6'3)
- Permit Parking
- Walking Distance of Train Station
- AVAILABLE NOW.