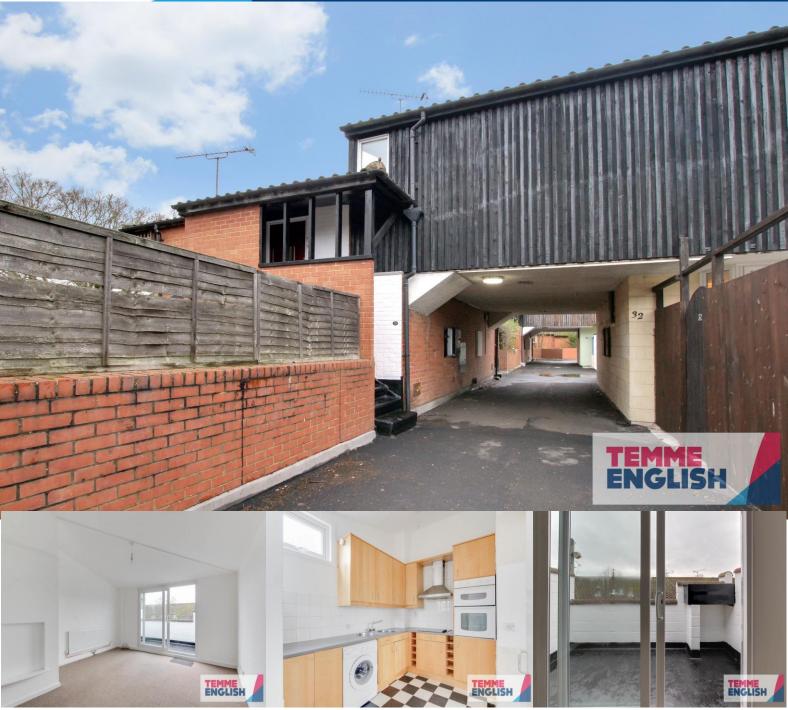

## Mildmayes Basildon SS16 5UQ

Situated with walking distance of Laindon Train Station is this One Bedroom split level maisonette. The property is double glazed and has gas central heating throughout. The property consists of Lounge leading on to an enclosed balcony, fitted kitchen, four Piece bathroom and good-sized bedroom. Parking is on a permit basis. AVAILABLE NOW!

- One Bedroom Split Level Maisonotte
- Lounge (13'6 x 13'3)
- Balcony (12'7 x 5'8)
- Kitchen (9'4 x 7'4)
- Bedroom (12'7 x 9'4)
- Four Piece Bathroom (9'5 x 6'3)
- Permit Parking
- Walking Distance of Train Station
- AVAILABLE NOW.