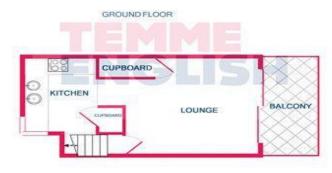

## Mildmayes Basildon SS16 5UQ

Situated with walking distance of Laindon Train Station is this One Bedroom split level maisonette. The property is double glazed and has gas central heating throughout. The property consists of Lounge leading on to an enclosed balcony, fitted kitchen, four Piece bathroom and good-sized bedroom. Parking is on a permit basis. AVAILABLE NOW!

- One Bedroom Split Level Maisonotte
- Lounge (13'6 x 13'3)
- Balcony (12'7 x 5'8)
- Kitchen (9'4 x 7'4)
- Bedroom (12'7 x 9'4)
- Four Piece Bathroom (9'5 x 6'3)
- Permit Parking
- Walking Distance of Train Station
- AVAILABLE NOW.