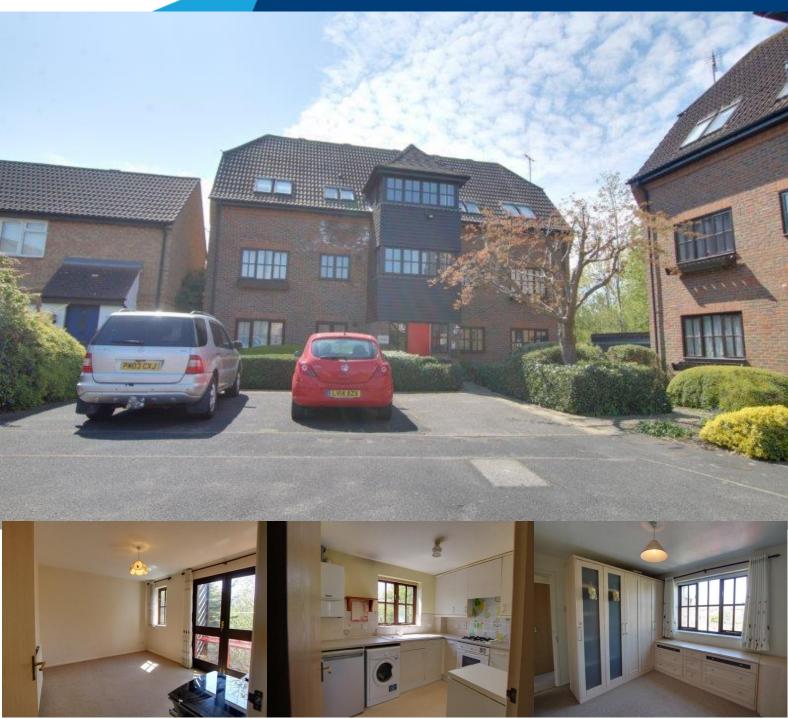

## Box Close Steeple View Basildon SS15 4AG

Offered TO LET is this One-bedroom 1st floor flat. This home offers security entry system, entrance hallway, lounge with Juliet balcony, fitted kitchen with built in oven, washing machine, fridge and freezer, bedroom with fitted wardrobes, bathroom, gas central heating and allocated parking for one car. Available Soon!!

Whilst eve of doors.

- AVAILABLE SOON!!
- Security Entry System
- Entrance Hallway 7'4 x 5'5>3'7
- Lounge With Juliet Balcony 12'4 x 11'0
- Kitchen 10'10 x 7'7 Including cooker/hob, washing machine, fridge and freezer
- Bedroom 12'2 x 10"8 With Fitted Wardrobes
- Bathroom 6'7 x 5'5
- Allocated Parking
- Gas Central Heating