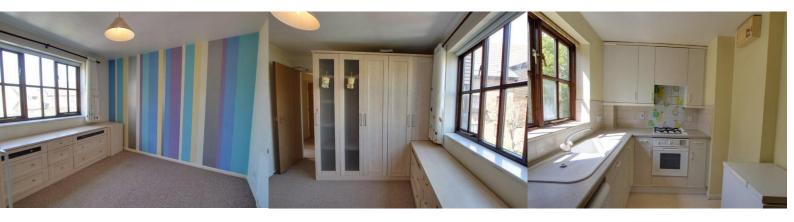

## Box Close Steeple View Basildon SS15 4AG

Offered TO LET is this One-bedroom 1st floor flat. This home offers security entry system, entrance hallway, lounge with Juliet balcony, fitted kitchen with built in oven, washing machine, fridge and freezer, bedroom with fitted wardrobes, bathroom, gas central heating and allocated parking for one car. Available Soon!!

Whilst eve of doors.

- AVAILABLE SOON!!
- Security Entry System
- Entrance Hallway 7'4 x 5'5>3'7
- Lounge With Juliet Balcony 12'4 x 11'0
- Kitchen 10'10 x 7'7 Including cooker/hob, washing machine, fridge and freezer
- Bedroom 12'2 x 10"8 With Fitted Wardrobes
- Bathroom 6'7 x 5'5
- Allocated Parking
- Gas Central Heating