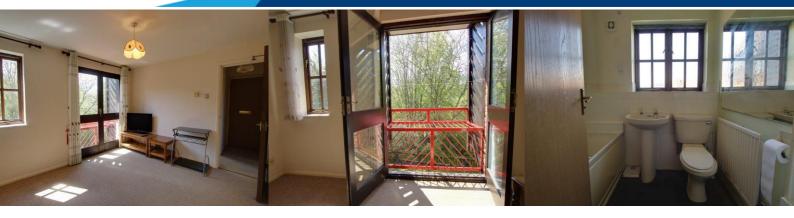

## Box Close Steeple View Basildon SS15 4AG

Offered TO LET is this One-bedroom 1st floor flat. This home offers security entry system, entrance hallway, lounge with Juliet balcony, fitted kitchen with built in oven, washing machine, fridge and freezer, bedroom with fitted wardrobes, bathroom, gas central heating and allocated parking for one car. Available Soon!!

Whilst eve of doors.

- AVAILABLE SOON!!
- Security Entry System
- Entrance Hallway 7'4 x 5'5>3'7
- Lounge With Juliet Balcony 12'4 x 11'0
- Kitchen 10'10 x 7'7 Including cooker/hob, washing machine, fridge and freezer
- Bedroom 12'2 x 10"8 With Fitted Wardrobes
- Bathroom 6'7 x 5'5
- Allocated Parking
- Gas Central Heating