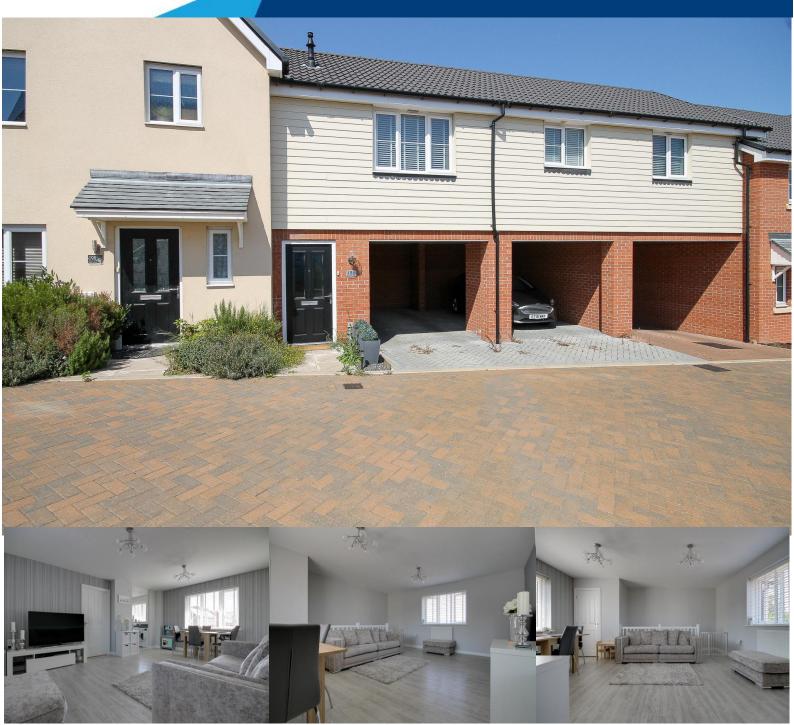

## School Avenue Laindon Basildon SS15 6LX

Offered To Let is this wonderful two bedroom Couch House. This property offer's ground floor entrance, large-impressive lounge/diner, fitted modern kitchen with cooker and hob, family bathroom, Upvc double glazing, gas radiator heating, two allocated parking spaces and with walking distance of Laindon Stations.

## **FIRST FLOOR**

- Stunning Two Bedroom Coach
  House
- Excellent Condition Throughout!
- AVAILABLE SOON!!
- Spacious Lounge Diner 18 x 12'11
- Stylish Kitchen 7'9 x 7'5
- Master Bedroom 13'10 x 10'7
- Bedroom Two 13'8 x 7'1
- Modern Bathroom 6'11 x 5'8
- Two Allocated Parking Bays Plus Ample Ground Floor Storage Cupboard
- Popular Dunton Fields Location Close To The A127 & Laindon Train Station