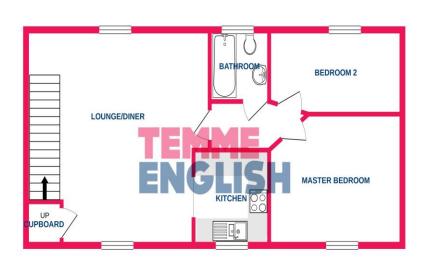

## **FIRST FLOOR**

- Stunning Two Bedroom Coach
  House
- Excellent Condition Throughout!
- AVAILABLE SOON!!
- Spacious Lounge Diner 18 x 12'11
- Stylish Kitchen 7'9 x 7'5
- Master Bedroom 13'10 x 10'7
- Bedroom Two 13'8 x 7'1
- Modern Bathroom 6'11 x 5'8
- Two Allocated Parking Bays Plus Ample Ground Floor Storage Cupboard
- Popular Dunton Fields Location Close To The A127 & Laindon Train Station

of doars, windows, norm and any other leves are approximate and no responsibility is taken for any error, omission or mis-statement. This plan is for llastrative purposes only and should be used as such by any prospective purchase. The service, systems and applications shown have no been itsed and no guarantee as to their operability or efficiency can be given. Made with Netropol X2000