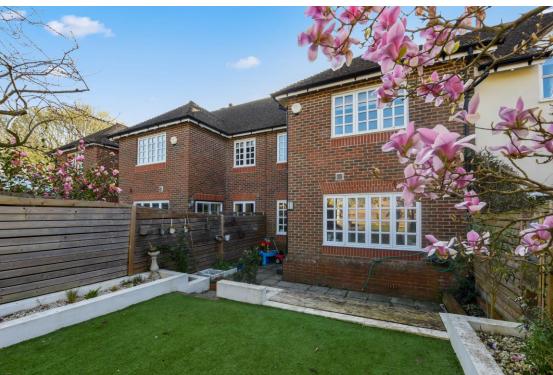

Externally, there is a beautifully landscaped rear garden measuring approximately 42ft (12.79m) by 20ft (6.09m). A paved patio provides a lovely seating area, leading up to a lawn with flower- planter borders, and further steps rise to a further lawned area beyond, with an additional paved seating area. To the front of the property is a garage (the central unit in a block of three), equipped with power, lighting, and an up-and-over door. A private parking space is located in front of the garage, along with an additional visitors' parking area. The development also features attractively maintained communal gardens, including a central fountain and a paved pathway to the front entrance.