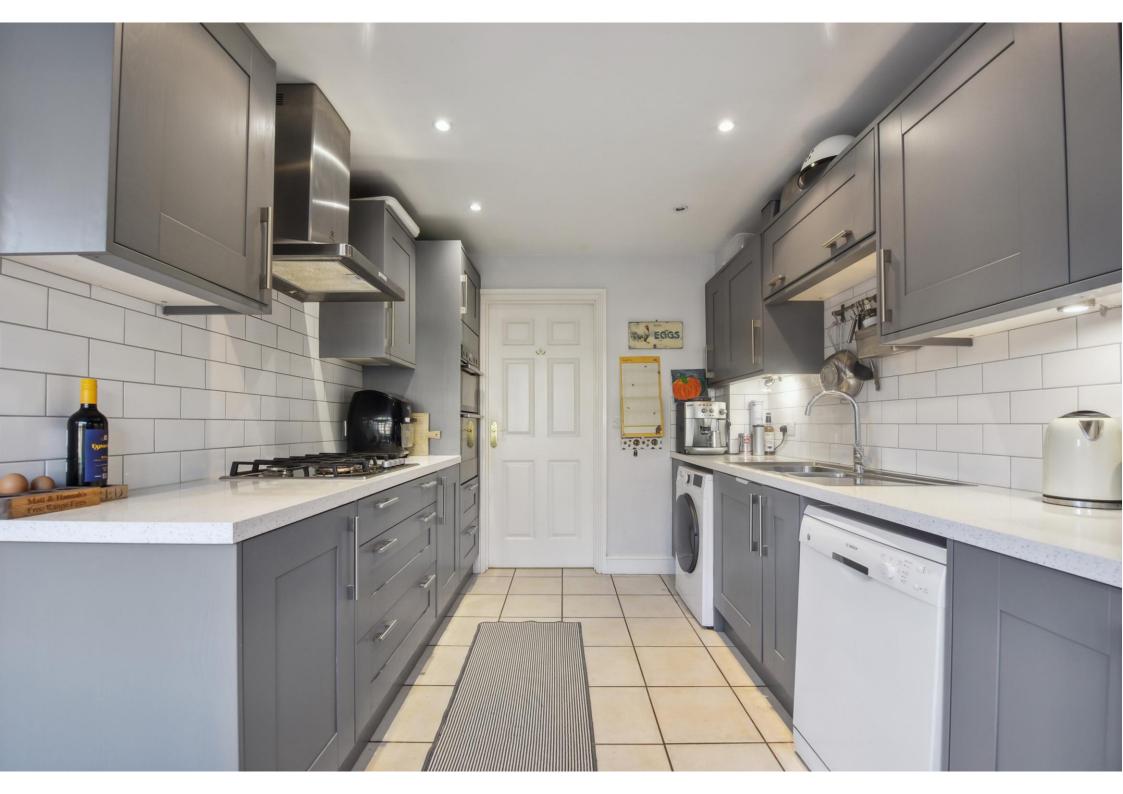

8 Cherry Orchard, Littlebourne, Canterbury, Kent, CT3 1QG

A stylish and spacious home tucked away in an exclusive and peaceful cul-de-sac on the edge of the charming village of Littlebourne. This beautifully presented modern home offers generously proportioned living accommodation with good quality finishes throughout. The accommodation comprises an elegant entrance hall with stairs rising to the first floor and a useful downstairs w.c. The inviting sitting room provides a delightful space with coal-effect gas fire and double doors leading into the dining room which overlooks the rear garden. The attractive kitchen/breakfast room is well-appointed with a range of wall, drawer and floor units, an integral oven, gas hob and extractor, and enjoys views over the garden, with direct access via sliding patio doors. On the first floor is the principal bedroom, featuring its own ensuite shower room, two further bedrooms and the contemporary family bathroom with shower over bath, wash hand basin, & w.c. The property benefits from gas fired central heating and double glazed windows and doors.