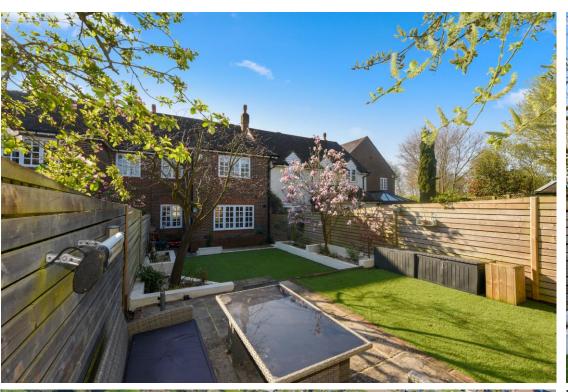

Externally, there is a beautifully landscaped rear garden measuring approximately 42ft (12.79m) by 20ft (6.09m). A paved patio provides a lovely seating area, leading up to a lawn with flower- planter borders, and further steps rise to a further lawned area beyond, with an additional paved seating area. To the front of the property is a garage (the central unit in a block of three), equipped with power, lighting, and an up-and-over door. A private parking space is located in front of the garage, along with an additional visitors' parking area. The development also features attractively maintained communal gardens, including a central fountain and a paved pathway to the front entrance.