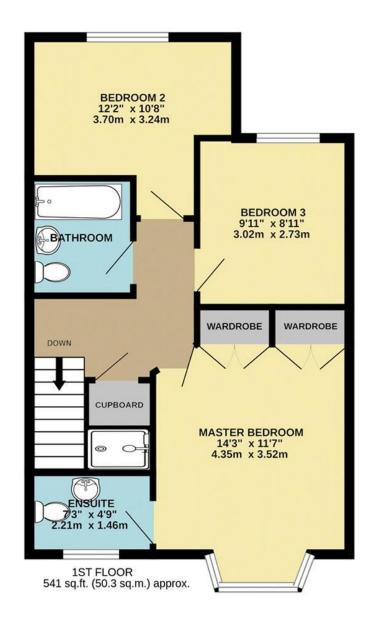

8 Cherry Orchard, Littlebourne, Canterbury, Kent, CT3 1QG

A stylish and spacious home tucked away in an exclusive and peaceful cul-de-sac on the edge of the charming village of Littlebourne. This beautifully presented modern home offers generously proportioned living accommodation with good quality finishes throughout. The accommodation comprises an elegant entrance hall with stairs rising to the first floor and a useful downstairs w.c. The inviting sitting room provides a delightful space with coal-effect gas fire and double doors leading into the dining room which overlooks the rear garden. The attractive kitchen/breakfast room is well-appointed with a range of wall, drawer and floor units, an integral oven, gas hob and extractor, and enjoys views over the garden, with direct access via sliding patio doors. On the first floor is the principal bedroom, featuring its own ensuite shower room, two further bedrooms and the contemporary family bathroom with shower over bath, wash hand basin, & w.c. The property benefits from gas fired central heating and double glazed windows and doors.