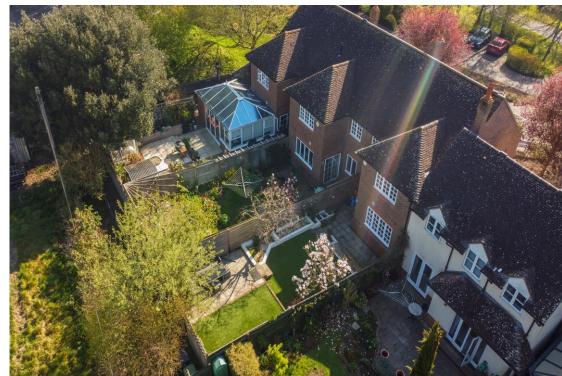

Externally, there is a beautifully landscaped rear garden measuring approximately 42ft (12.79m) by 20ft (6.09m). A paved patio provides a lovely seating area, leading up to a lawn with flower- planter borders, and further steps rise to a further lawned area beyond, with an additional paved seating area. To the front of the property is a garage (the central unit in a block of three), equipped with power, lighting, and an up-and-over door. A private parking space is located in front of the garage, along with an additional visitors' parking area. The development also features attractively maintained communal gardens, including a central fountain and a paved pathway to the front entrance.