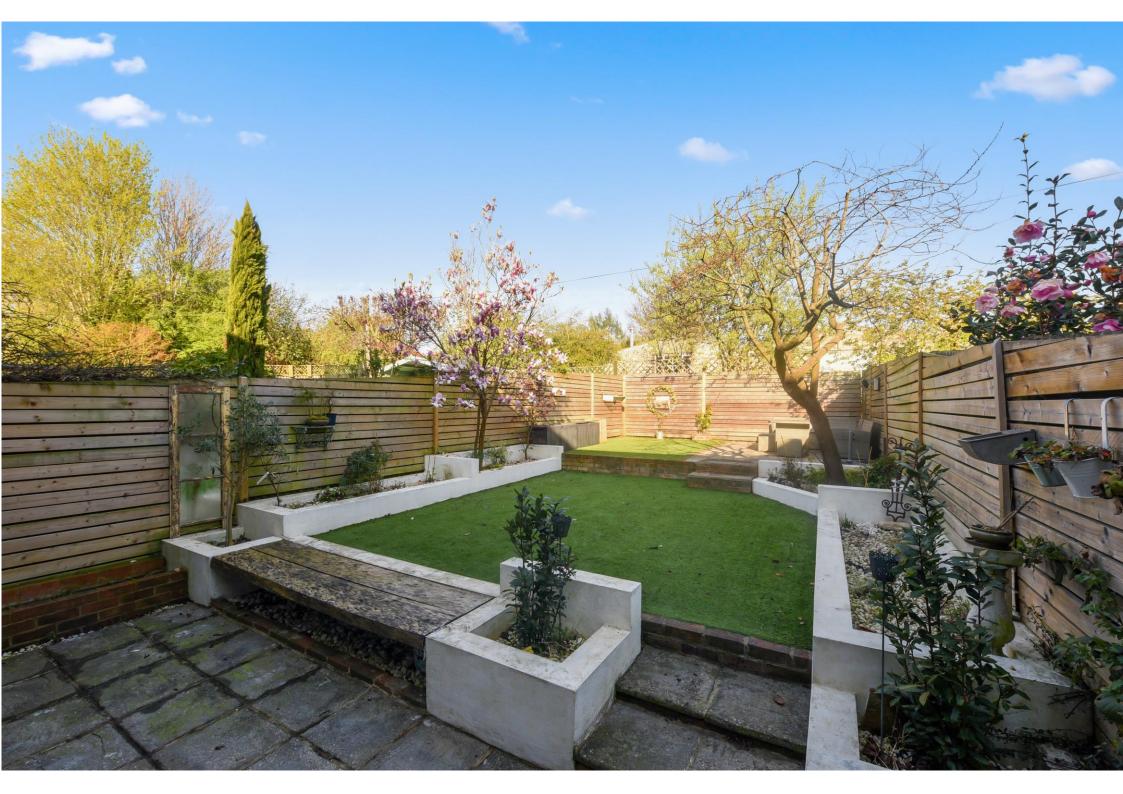

Externally, there is a beautifully landscaped rear garden measuring approximately 42ft (12.79m) by 20ft (6.09m). A paved patio provides a lovely seating area, leading up to a lawn with flower- planter borders, and further steps rise to a further lawned area beyond, with an additional paved seating area. To the front of the property is a garage (the central unit in a block of three), equipped with power, lighting, and an up-and-over door. A private parking space is located in front of the garage, along with an additional visitors' parking area. The development also features attractively maintained communal gardens, including a central fountain and a paved pathway to the front entrance.