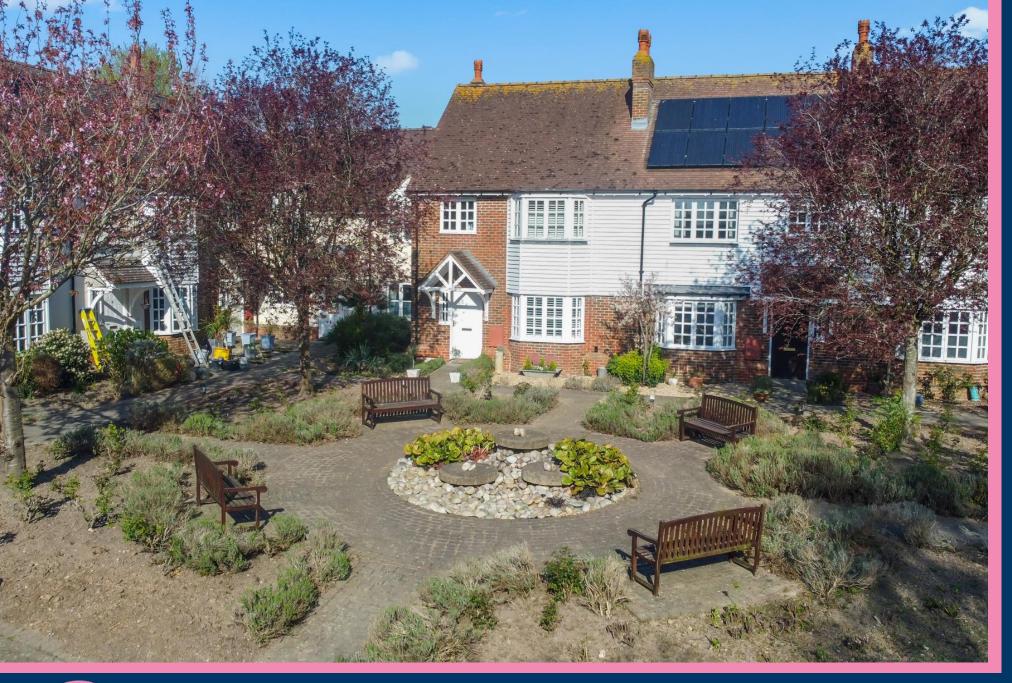

Externally, there is a beautifully landscaped rear garden measuring approximately 42ft (12.79m) by 20ft (6.09m). A paved patio provides a lovely seating area, leading up to a lawn with flower- planter borders, and further steps rise to a further lawned area beyond, with an additional paved seating area. To the front of the property is a garage (the central unit in a block of three), equipped with power, lighting, and an up-and-over door. A private parking space is located in front of the garage, along with an additional visitors' parking area. The development also features attractively maintained communal gardens, including a central fountain and a paved pathway to the front entrance.