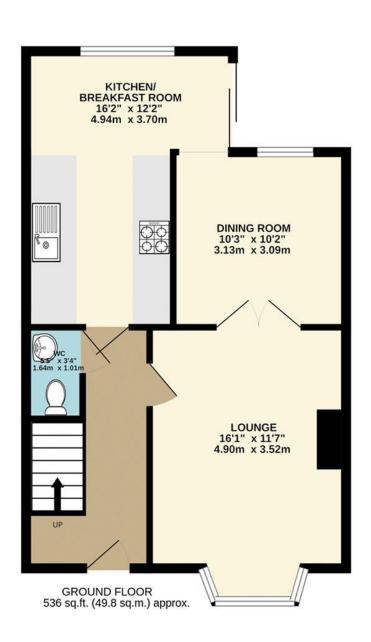

8 Cherry Orchard, Littlebourne, Canterbury, Kent, CT3 1QG

A stylish and spacious home tucked away in an exclusive and peaceful cul-de-sac on the edge of the charming village of Littlebourne. This beautifully presented modern home offers generously proportioned living accommodation with good quality finishes throughout. The accommodation comprises an elegant entrance hall with stairs rising to the first floor and a useful downstairs w.c. The inviting sitting room provides a delightful space with coal-effect gas fire and double doors leading into the dining room which overlooks the rear garden. The attractive kitchen/breakfast room is well-appointed with a range of wall, drawer and floor units, an integral oven, gas hob and extractor, and enjoys views over the garden, with direct access via sliding patio doors. On the first floor is the principal bedroom, featuring its own ensuite shower room, two further bedrooms and the contemporary family bathroom with shower over bath, wash hand basin, & w.c. The property benefits from gas fired central heating and double glazed windows and doors.