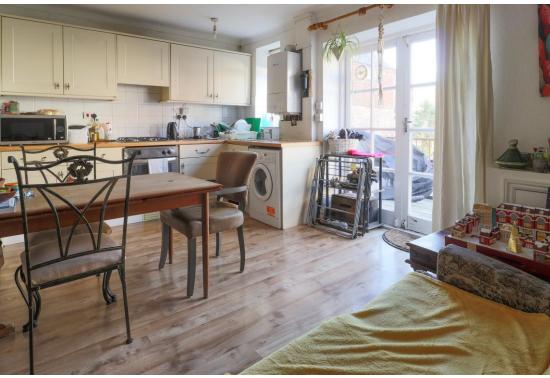

26 Palace Street, Canterbury, Kent, CT1 2DZ

A most attractive Grade II listed period building set in the colourful King's Mile area of the City in amongst a vibrant range of independent retailers, cafes and bistros and only a short walk the Cathedral precincts. The property has accommodation set over four floors and is configured to provide retail premises on the ground floor and basement, and a residential apartment on the upper two floors. The retail premises are pleasantly presented providing a shop with window frontage to Palace Street and on the lower ground floor are two basement rooms providing stock storage. From the rear access is gained to the courtyard garden which measures approx 20' 7" x 11' 11" (6.27m x 3.63m) enclosed by solid brick walls and w/c. The apartment on the upper levels is attractively presented and includes a large sitting/dining room to the front with views of the Cathedral spire. To the rear is an attractively fitted kitchen/dining to the rear, storage cupboard and patio doors to a small decked area enjoying views over the roof tops of the City. On the second floor are two comfortable bedrooms, both with inbuilt storage cupboards and the bathroom. The apartment benefits from gas fired heating and a good sized loft.