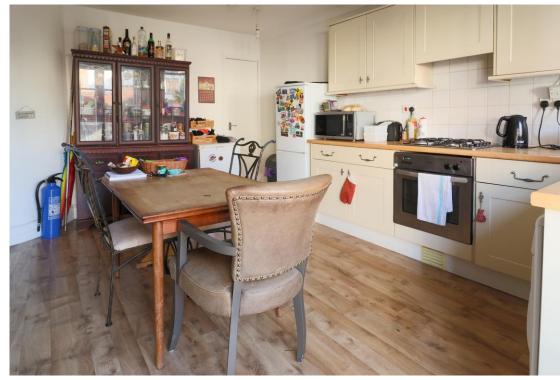

26 Palace Street, Canterbury, Kent, CT1 2DZ

A most attractive Grade II listed period building set in the colourful King's Mile area of the City in amongst a vibrant range of independent retailers, cafes and bistros and only a short walk the Cathedral precincts. The property has accommodation set over four floors and is configured to provide retail premises on the ground floor and basement, and a residential apartment on the upper two floors. The retail premises are pleasantly presented providing a shop with window frontage to Palace Street and on the lower ground floor are two basement rooms providing stock storage. From the rear access is gained to the courtyard garden which measures approx 20' 7" x 11' 11" (6.27m x 3.63m) enclosed by solid brick walls and w/c. The apartment on the upper levels is attractively presented and includes a large sitting/dining room to the front with views of the Cathedral spire. To the rear is an attractively fitted kitchen/dining to the rear, storage cupboard and patio doors to a small decked area enjoying views over the roof tops of the City. On the second floor are two comfortable bedrooms, both with inbuilt storage cupboards and the bathroom. The apartment benefits from gas fired heating and a good sized loft.