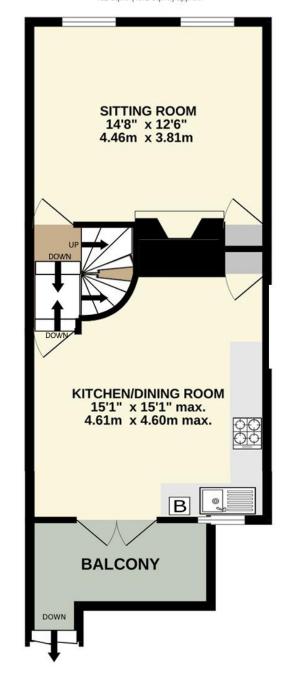

26 Palace Street, Canterbury, Kent, CT1 2DZ

A most attractive Grade II listed period building set in the colourful King's Mile area of the City in amongst a vibrant range of independent retailers, cafes and bistros and only a short walk the Cathedral precincts. The property has accommodation set over four floors and is configured to provide retail premises on the ground floor and basement, and a residential apartment on the upper two floors. The retail premises are pleasantly presented providing a shop with window frontage to Palace Street and on the lower ground floor are two basement rooms providing stock storage. From the rear access is gained to the courtyard garden which measures approx 20' 7" x 11' 11" (6.27m x 3.63m) enclosed by solid brick walls and w/c. The apartment on the upper levels is attractively presented and includes a large sitting/dining room to the front with views of the Cathedral spire. To the rear is an attractively fitted kitchen/dining to the rear, storage cupboard and patio doors to a small decked area enjoying views over the roof tops of the City. On the second floor are two comfortable bedrooms, both with inbuilt storage cupboards and the bathroom. The apartment benefits from gas fired heating and a good sized loft.

Made with Metropix ©2024

Whilst every attempt has been made to ensure the accuracy of the floorplan contained here, measurements of doors, windows, rooms and any other items are approximate and no responsibility is taken for any error, omission or mis-statement. This plan is for illustrative purposes only and should be used as such by any prospective purchaser. The services, systems and appliances shown have not been tested and no guarantee as to their operability or efficiency can be given.