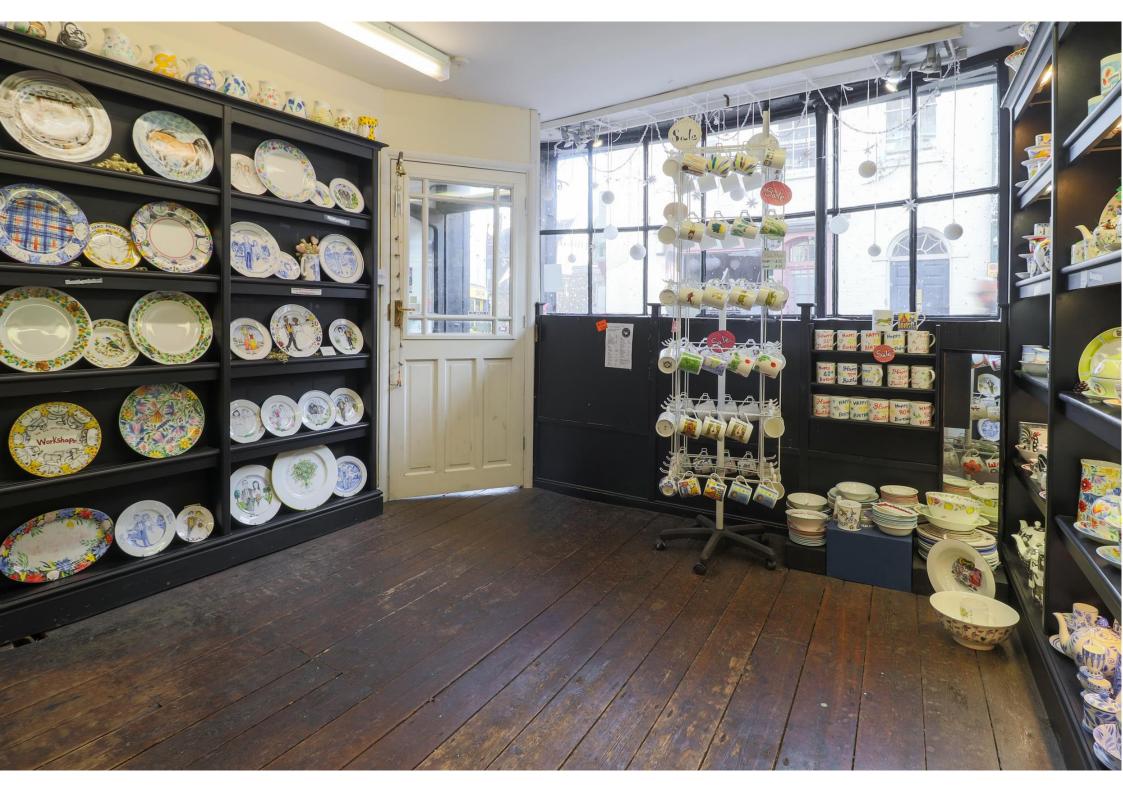

26 Palace Street, Canterbury, Kent, CT1 2DZ

A most attractive Grade II listed period building set in the colourful King's Mile area of the City in amongst a vibrant range of independent retailers, cafes and bistros and only a short walk the Cathedral precincts. The property has accommodation set over four floors and is configured to provide retail premises on the ground floor and basement, and a residential apartment on the upper two floors. The retail premises are pleasantly presented providing a shop with window frontage to Palace Street and on the lower ground floor are two basement rooms providing stock storage. From the rear access is gained to the courtyard garden which measures approx 20' 7" x 11' 11" (6.27m x 3.63m) enclosed by solid brick walls and w/c. The apartment on the upper levels is attractively presented and includes a large sitting/dining room to the front with views of the Cathedral spire. To the rear is an attractively fitted kitchen/dining to the rear, storage cupboard and patio doors to a small decked area enjoying views over the roof tops of the City. On the second floor are two comfortable bedrooms, both with inbuilt storage cupboards and the bathroom. The apartment benefits from gas fired heating and a good sized loft.