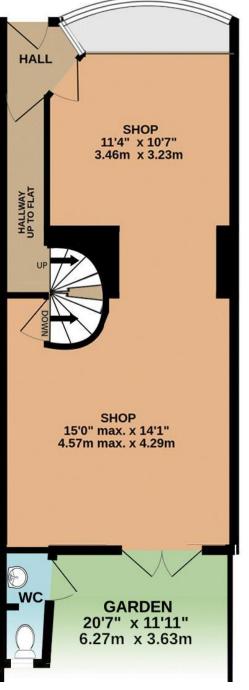

26 Palace Street, Canterbury, Kent, CT1 2DZ

A most attractive Grade II listed period building set in the colourful King's Mile area of the City in amongst a vibrant range of independent retailers, cafes and bistros and only a short walk the Cathedral precincts. The property has accommodation set over four floors and is configured to provide retail premises on the ground floor and basement, and a residential apartment on the upper two floors. The retail premises are pleasantly presented providing a shop with window frontage to Palace Street and on the lower ground floor are two basement rooms providing stock storage. From the rear access is gained to the courtyard garden which measures approx 20' 7" x 11' 11" (6.27m x 3.63m) enclosed by solid brick walls and w/c. The apartment on the upper levels is attractively presented and includes a large sitting/dining room to the front with views of the Cathedral spire. To the rear is an attractively fitted kitchen/dining to the rear, storage cupboard and patio doors to a small decked area enjoying views over the roof tops of the City. On the second floor are two comfortable bedrooms, both with inbuilt storage cupboards and the bathroom. The apartment benefits from gas fired heating and a good sized loft.