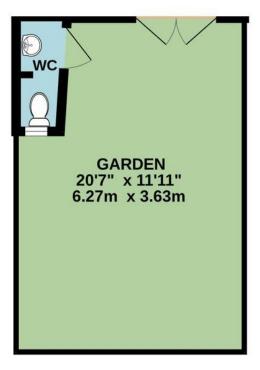

26 Palace Street, Canterbury, Kent, CT1 2DZ

A most attractive Grade II listed period building set in the colourful King's Mile area of the City in amongst a vibrant range of independent retailers, cafes and bistros and only a short walk the Cathedral precincts. The property has accommodation set over four floors and is configured to provide retail premises on the ground floor and basement, and a residential apartment on the upper two floors. The retail premises are pleasantly presented providing a shop with window frontage to Palace Street and on the lower ground floor are two basement rooms providing stock storage. From the rear access is gained to the courtyard garden which measures approx 20' 7" x 11' 11" (6.27m x 3.63m) enclosed by solid brick walls and w/c. The apartment on the upper levels is attractively presented and includes a large sitting/dining room to the front with views of the Cathedral spire. To the rear is an attractively fitted kitchen/dining to the rear, storage cupboard and patio doors to a small decked area enjoying views over the roof tops of the City. On the second floor are two comfortable bedrooms, both with inbuilt storage cupboards and the bathroom. The apartment benefits from gas fired heating and a good sized loft.

BASEMENT

Whilst every attempt has been made to ensure the accuracy of the floorplan contained here, measurements of doors, windows, rooms and any other items are approximate and no responsibility is taken for any error, omission or mis-statement. This plan is for illustrative purposes only and should be used as such by any prospective purchaser. The services, systems and appliances shown have not been tested and no guarantee as to their operability or efficiency can be given.