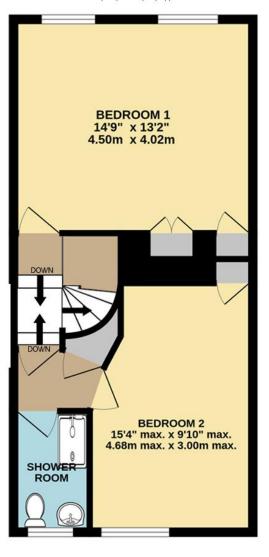

26 Palace Street, Canterbury, Kent, CT1 2DZ

A most attractive Grade II listed period building set in the colourful King's Mile area of the City in amongst a vibrant range of independent retailers, cafes and bistros and only a short walk the Cathedral precincts. The property has accommodation set over four floors and is configured to provide retail premises on the ground floor and basement, and a residential apartment on the upper two floors. The retail premises are pleasantly presented providing a shop with window frontage to Palace Street and on the lower ground floor are two basement rooms providing stock storage. From the rear access is gained to the courtyard garden which measures approx 20' 7" x 11' 11" (6.27m x 3.63m) enclosed by solid brick walls and w/c. The apartment on the upper levels is attractively presented and includes a large sitting/dining room to the front with views of the Cathedral spire. To the rear is an attractively fitted kitchen/dining to the rear, storage cupboard and patio doors to a small decked area enjoying views over the roof tops of the City. On the second floor are two comfortable bedrooms, both with inbuilt storage cupboards and the bathroom. The apartment benefits from gas fired heating and a good sized loft.

Made with Metropix ©2024

Should you require any specific clarification about any part of the property or its surroundings prior to booking a viewing, particularly before travelling a significant distance to view, then please contact us and we would be pleased to assist.