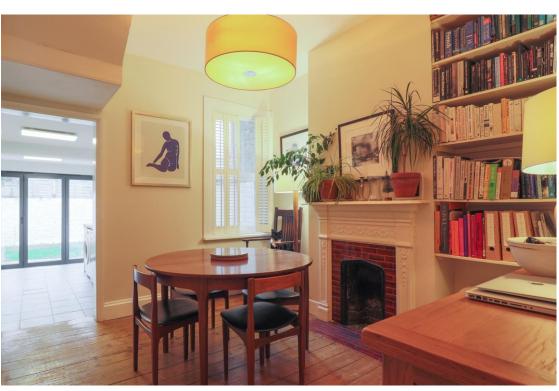

11 Alpha Road, Ramsgate, Kent, CT11 9QS

Guide Price £325,000 - £350,000

A delightfully presented house providing spacious accommodation and cleverly combining the interest and character of the building with a contemporary specification with an impressive recent loft conversion with an additional double bedroom and shower room. On the ground floor are two reception rooms, a sitting room to the front with a bay window and an attractive fireplace and a separate dining room with a window to the rear and staircase rising to the first floor. There is also a door accessing the staircase to the basement, which provides a useful storage space. Beyond the dining room are an impressive kitchen with bi-fold doors overlooking and opening onto the garden, solid woodwork surfaces and an integral induction hob with an extractor hood over and electric oven. On the first floor are two double bedrooms and an impressively fitted bathroom with a large walk-in shower and feature period fireplace. On the second floor is a substantial third bedroom and attractively fitted shower room. The property benefits from double glazed windows which also boast bespoke fitted shutters.