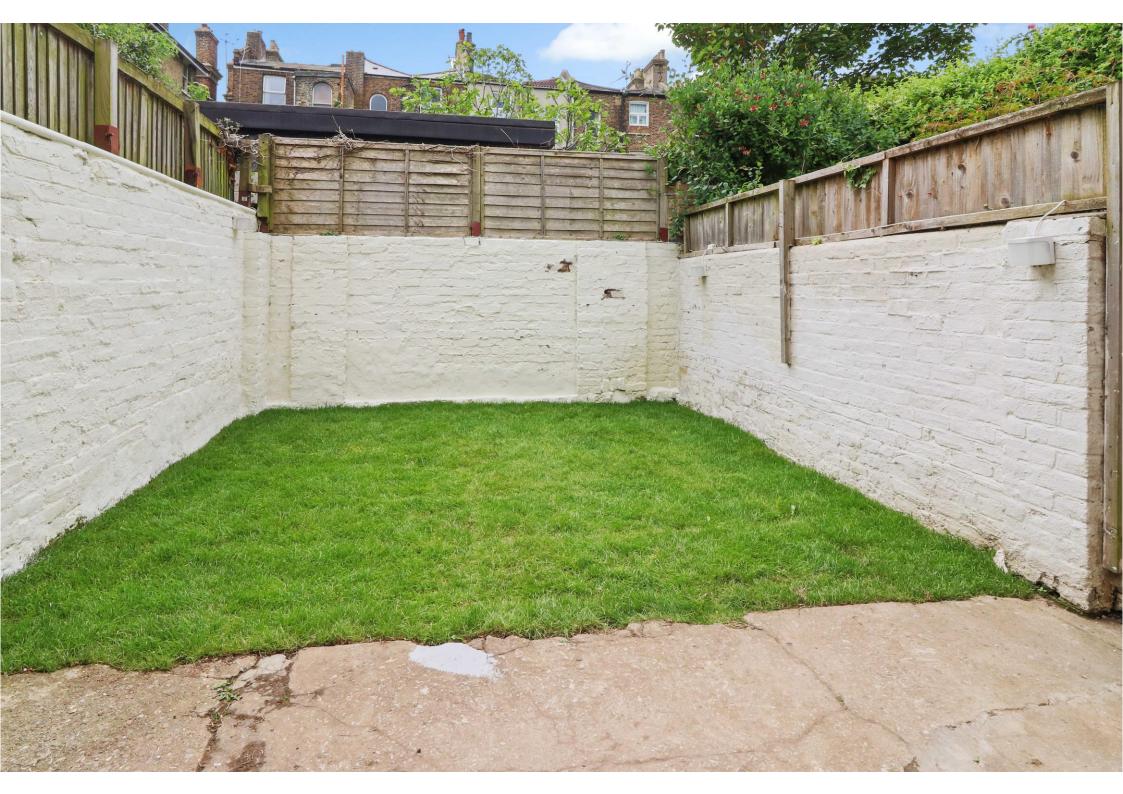

Externally the courtyard measures approx. 17ft 10 (5.43m) x 13ft 3 (4.04m) with a concrete seating area and lawn, enclosed by solid brick walls with fitted lighting and a further concrete area to the side. To the front is a small front garden with an attractive bespoke planter and a path leads to the open porch and front door.