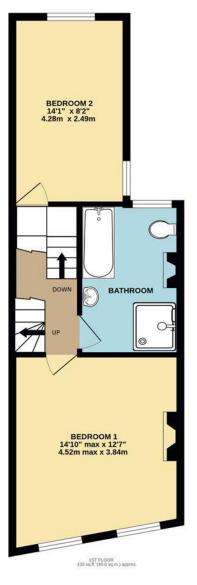

11 Alpha Road, Ramsgate, Kent, CT11 9QS

Guide Price £325,000 - £350,000

A delightfully presented house providing spacious accommodation and cleverly combining the interest and character of the building with a contemporary specification with an impressive recent loft conversion with an additional double bedroom and shower room. On the ground floor are two reception rooms, a sitting room to the front with a bay window and an attractive fireplace and a separate dining room with a window to the rear and staircase rising to the first floor. There is also a door accessing the staircase to the basement, which provides a useful storage space. Beyond the dining room are an impressive kitchen with bi-fold doors overlooking and opening onto the garden, solid woodwork surfaces and an integral induction hob with an extractor hood over and electric oven. On the first floor are two double bedrooms and an impressively fitted bathroom with a large walk-in shower and feature period fireplace. On the second floor is a substantial third bedroom and attractively fitted shower room. The property benefits from double glazed windows which also boast bespoke fitted shutters.

We would be pleased to arrange a viewing by appointment; simply call 01227 780227 or email sales@charlesbainbridge.com

Whilst every attempt has been made to ensure the accuracy of the floorplan contained here, measurements of doors, windows, rooms and any other items are approximate and no responsibility is taken for any error, omission or mis-statement. This plan is for illustrative purposes only and should be used as such by any prospective purchaser. The services, systems and appliances shown have not been tested and no guarantee as to their operability or efficiency can be given.