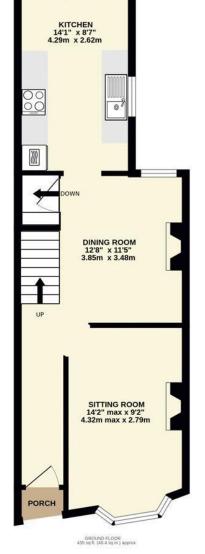

11 Alpha Road, Ramsgate, Kent, CT11 9QS

Guide Price £325,000 - £350,000

A delightfully presented house providing spacious accommodation and cleverly combining the interest and character of the building with a contemporary specification with an impressive recent loft conversion with an additional double bedroom and shower room. On the ground floor are two reception rooms, a sitting room to the front with a bay window and an attractive fireplace and a separate dining room with a window to the rear and staircase rising to the first floor. There is also a door accessing the staircase to the basement, which provides a useful storage space. Beyond the dining room are an impressive kitchen with bi-fold doors overlooking and opening onto the garden, solid woodwork surfaces and an integral induction hob with an extractor hood over and electric oven. On the first floor are two double bedrooms and an impressively fitted bathroom with a large walk-in shower and feature period fireplace. On the second floor is a substantial third bedroom and attractively fitted shower room. The property benefits from double glazed windows which also boast bespoke fitted shutters.

We would be pleased to arrange a viewing by appointment; simply call 01227 780227 or email sales@charlesbainbridge.com

Whilst every attempt has been made to ensure the accuracy of the floorplan contained here, measurements of doors, windows, rooms and any other items are approximate and no responsibility is taken for any error, omission or mis-statement. This plan is for illustrative purposes only and should be used as such by any prospective purchaser. The services, systems and appliances shown have not been tested and no guarantee as to their operability or efficiency can be given.