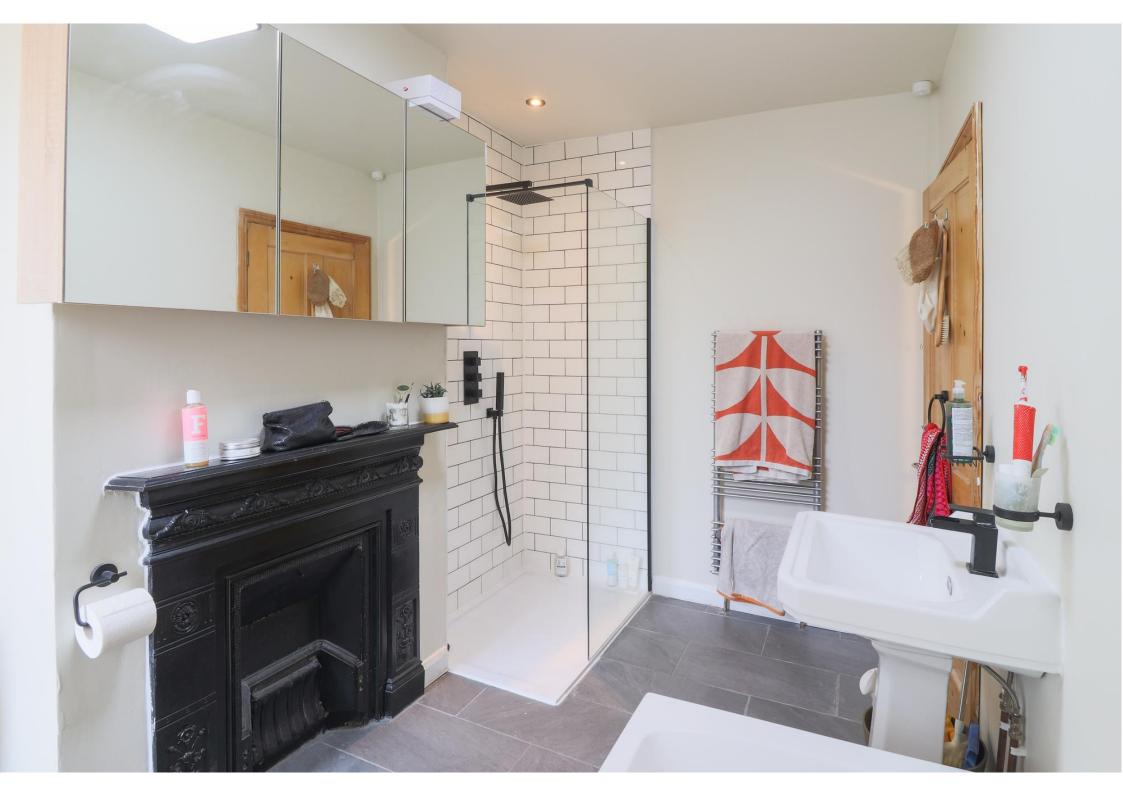

11 Alpha Road, Ramsgate, Kent, CT11 9QS

Guide Price £325,000 - £350,000

A delightfully presented house providing spacious accommodation and cleverly combining the interest and character of the building with a contemporary specification with an impressive recent loft conversion with an additional double bedroom and shower room. On the ground floor are two reception rooms, a sitting room to the front with a bay window and an attractive fireplace and a separate dining room with a window to the rear and staircase rising to the first floor. There is also a door accessing the staircase to the basement, which provides a useful storage space. Beyond the dining room are an impressive kitchen with bi-fold doors overlooking and opening onto the garden, solid woodwork surfaces and an integral induction hob with an extractor hood over and electric oven. On the first floor are two double bedrooms and an impressively fitted bathroom with a large walk-in shower and feature period fireplace. On the second floor is a substantial third bedroom and attractively fitted shower room. The property benefits from double glazed windows which also boast bespoke fitted shutters.