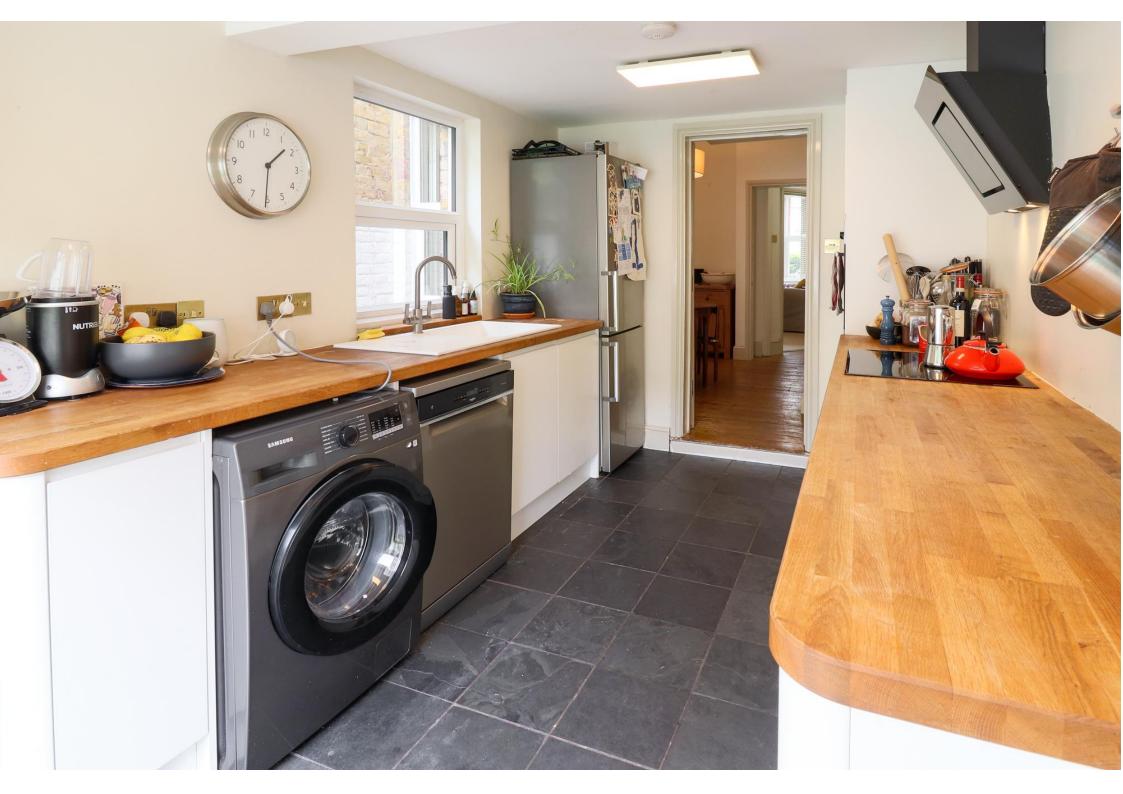

11 Alpha Road, Ramsgate, Kent, CT11 9QS

Guide Price £325,000 - £350,000

A delightfully presented house providing spacious accommodation and cleverly combining the interest and character of the building with a contemporary specification with an impressive recent loft conversion with an additional double bedroom and shower room. On the ground floor are two reception rooms, a sitting room to the front with a bay window and an attractive fireplace and a separate dining room with a window to the rear and staircase rising to the first floor. There is also a door accessing the staircase to the basement, which provides a useful storage space. Beyond the dining room are an impressive kitchen with bi-fold doors overlooking and opening onto the garden, solid woodwork surfaces and an integral induction hob with an extractor hood over and electric oven. On the first floor are two double bedrooms and an impressively fitted bathroom with a large walk-in shower and feature period fireplace. On the second floor is a substantial third bedroom and attractively fitted shower room. The property benefits from double glazed windows which also boast bespoke fitted shutters.