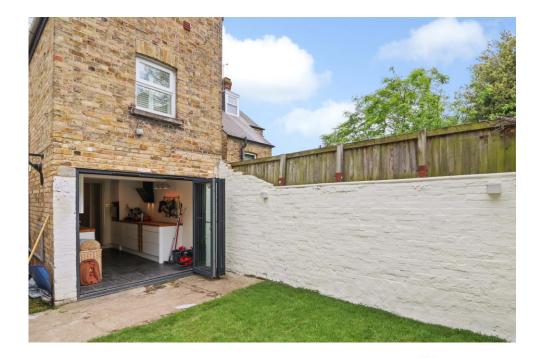

Externally the courtyard measures approx. 17ft 10 (5.43m) x 13ft 3 (4.04m) with a concrete seating area and lawn, enclosed by solid brick walls with fitted lighting and a further concrete area to the side. To the front is a small front garden with an attractive bespoke planter and a path leads to the open porch and front door.