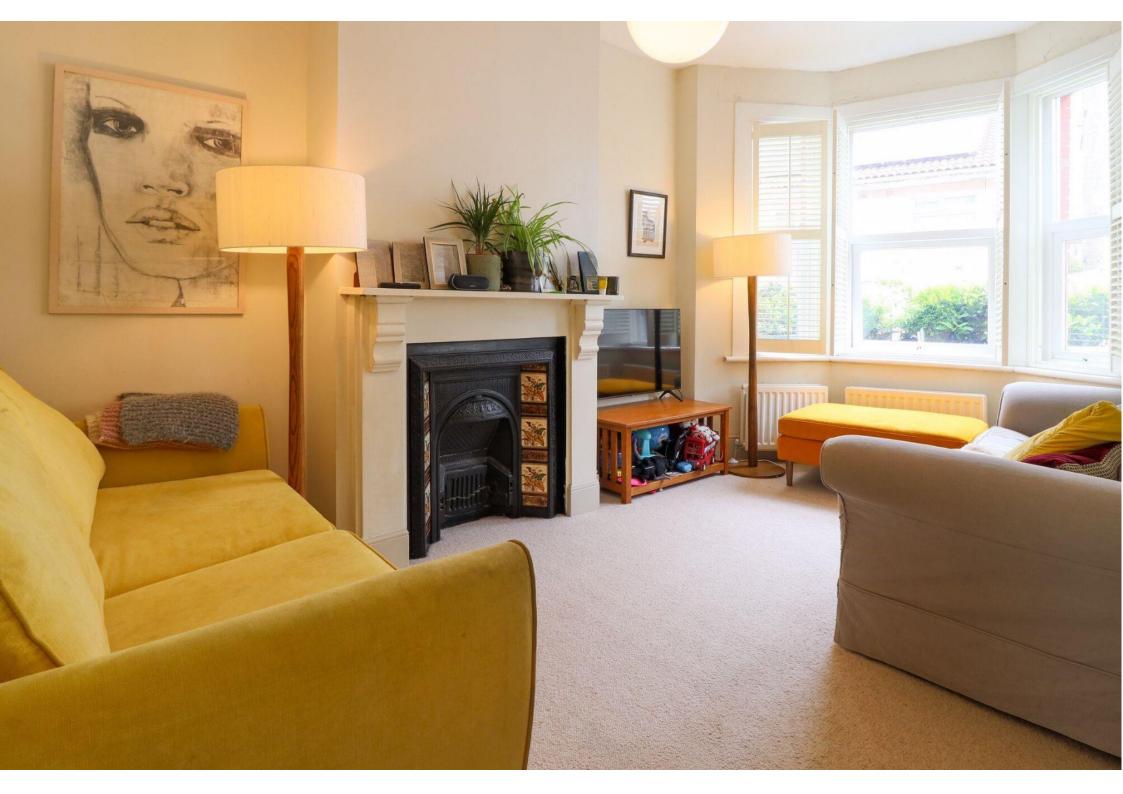

11 Alpha Road, Ramsgate, Kent, CT11 9QS

Guide Price £325,000 - £350,000

A delightfully presented house providing spacious accommodation and cleverly combining the interest and character of the building with a contemporary specification with an impressive recent loft conversion with an additional double bedroom and shower room. On the ground floor are two reception rooms, a sitting room to the front with a bay window and an attractive fireplace and a separate dining room with a window to the rear and staircase rising to the first floor. There is also a door accessing the staircase to the basement, which provides a useful storage space. Beyond the dining room are an impressive kitchen with bi-fold doors overlooking and opening onto the garden, solid woodwork surfaces and an integral induction hob with an extractor hood over and electric oven. On the first floor are two double bedrooms and an impressively fitted bathroom with a large walk-in shower and feature period fireplace. On the second floor is a substantial third bedroom and attractively fitted shower room. The property benefits from double glazed windows which also boast bespoke fitted shutters.