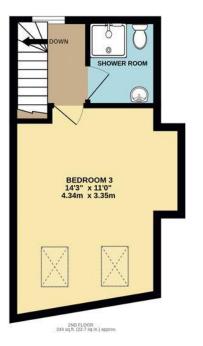

11 Alpha Road, Ramsgate, Kent, CT11 9QS

Guide Price £325,000 - £350,000

A delightfully presented house providing spacious accommodation and cleverly combining the interest and character of the building with a contemporary specification with an impressive recent loft conversion with an additional double bedroom and shower room. On the ground floor are two reception rooms, a sitting room to the front with a bay window and an attractive fireplace and a separate dining room with a window to the rear and staircase rising to the first floor. There is also a door accessing the staircase to the basement, which provides a useful storage space. Beyond the dining room are an impressive kitchen with bi-fold doors overlooking and opening onto the garden, solid woodwork surfaces and an integral induction hob with an extractor hood over and electric oven. On the first floor are two double bedrooms and an impressively fitted bathroom with a large walk-in shower and feature period fireplace. On the second floor is a substantial third bedroom and attractively fitted shower room. The property benefits from double glazed windows which also boast bespoke fitted shutters.

We would be pleased to arrange a viewing by appointment; simply call 01227 780227 or email sales@charlesbainbridge.com

Whilst every attempt has been made to ensure the accuracy of the floorplan contained here, measurements of doors, windows, rooms and any other items are approximate and no responsibility is taken for any error, omission or mis-statement. This plan is for illustrative purposes only and should be used as such by any prospective purchaser. The services, systems and appliances shown have not been tested and no guarantee as to their operability or efficiency can be given.