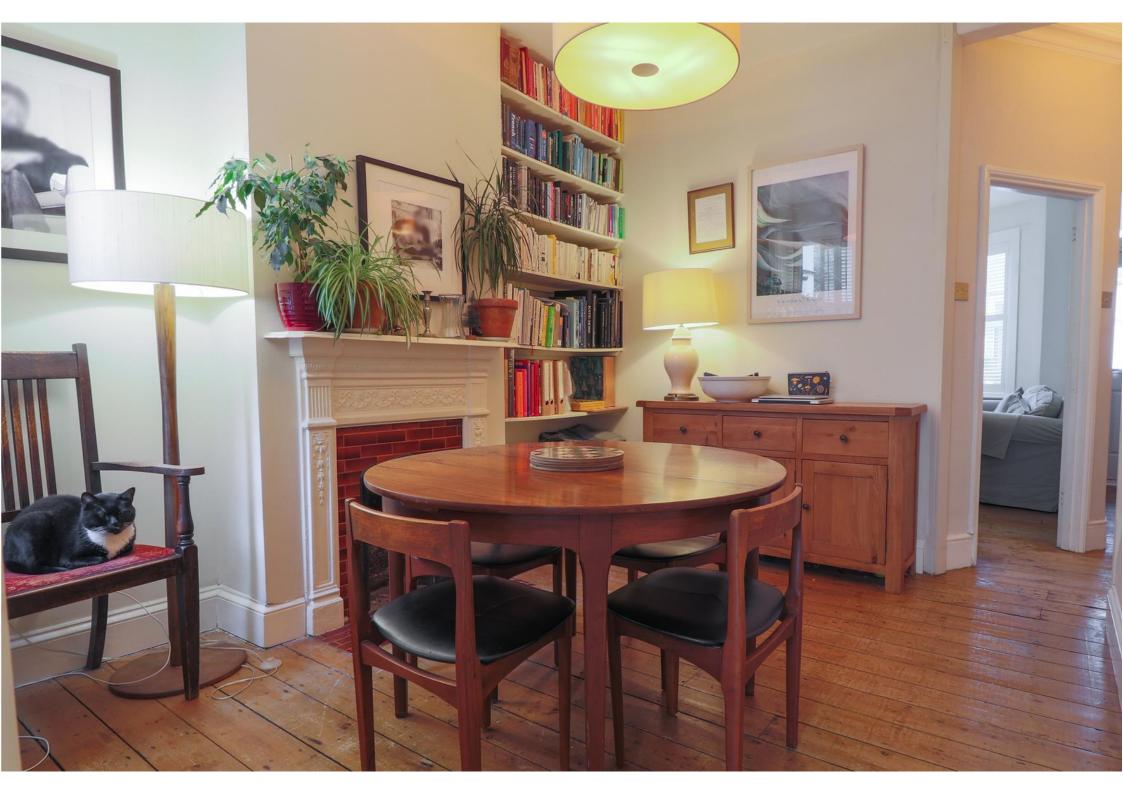

11 Alpha Road, Ramsgate, Kent, CT11 9QS

Guide Price £325,000 - £350,000

A delightfully presented house providing spacious accommodation and cleverly combining the interest and character of the building with a contemporary specification with an impressive recent loft conversion with an additional double bedroom and shower room. On the ground floor are two reception rooms, a sitting room to the front with a bay window and an attractive fireplace and a separate dining room with a window to the rear and staircase rising to the first floor. There is also a door accessing the staircase to the basement, which provides a useful storage space. Beyond the dining room are an impressive kitchen with bi-fold doors overlooking and opening onto the garden, solid woodwork surfaces and an integral induction hob with an extractor hood over and electric oven. On the first floor are two double bedrooms and an impressively fitted bathroom with a large walk-in shower and feature period fireplace. On the second floor is a substantial third bedroom and attractively fitted shower room. The property benefits from double glazed windows which also boast bespoke fitted shutters.