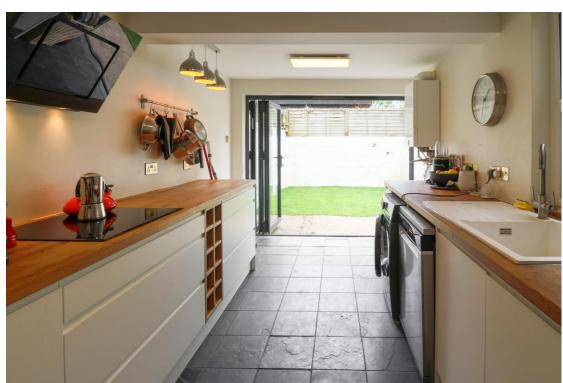

11 Alpha Road, Ramsgate, Kent, CT11 9QS

Guide Price £325,000 - £350,000

A delightfully presented house providing spacious accommodation and cleverly combining the interest and character of the building with a contemporary specification with an impressive recent loft conversion with an additional double bedroom and shower room. On the ground floor are two reception rooms, a sitting room to the front with a bay window and an attractive fireplace and a separate dining room with a window to the rear and staircase rising to the first floor. There is also a door accessing the staircase to the basement, which provides a useful storage space. Beyond the dining room are an impressive kitchen with bi-fold doors overlooking and opening onto the garden, solid woodwork surfaces and an integral induction hob with an extractor hood over and electric oven. On the first floor are two double bedrooms and an impressively fitted bathroom with a large walk-in shower and feature period fireplace. On the second floor is a substantial third bedroom and attractively fitted shower room. The property benefits from double glazed windows which also boast bespoke fitted shutters.