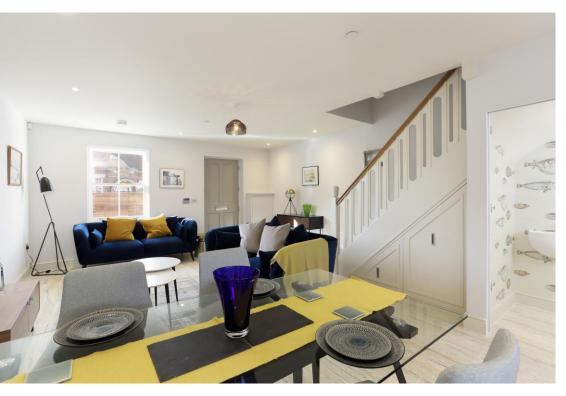

1 St John's Mews, St John's Place, Canterbury, Kent, CT1 1DE

£2,895 pcm Unfurnished

A recently built town house providing extensive high-quality accommodation close to the city centre. The house has been fitted and finished to a high specification throughout with stylish and contemporary decor. Included is zoned underfloor heating, triple glazed windows and doors, high quality carpets and tiling. On the ground floor the open plan living accommodation is spacious and airy with a polished travertine floor from front to rear. The impressive kitchen is comprehensively fitted and includes granite worktops, a large island unit, a range of integral appliances, extraction system and bi-fold doors opening into the courtyard garden. There is also a downstairs w/c and clever understairs storage. On the first floor there are two double bedrooms, both with stunning en-suites, one a large bathroom with separate shower and the other a well appointed shower room. The landing has a large storage cupboard with contemporary sliding door. On the top floor are two further bedrooms, another stunning shower room and views of the cathedral.