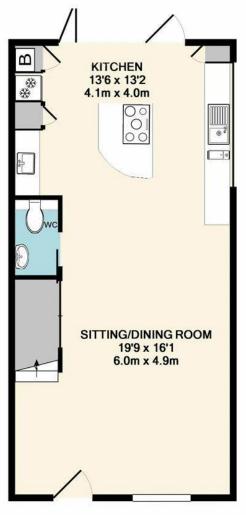

1 St John's Mews, St John's Place, Canterbury, Kent, CT1 1DE

£2,895 pcm Unfurnished

A recently built town house providing extensive high-quality accommodation close to the city centre. The house has been fitted and finished to a high specification throughout with stylish and contemporary decor. Included is zoned underfloor heating, triple glazed windows and doors, high quality carpets and tiling. On the ground floor the open plan living accommodation is spacious and airy with a polished travertine floor from front to rear. The impressive kitchen is comprehensively fitted and includes granite worktops, a large island unit, a range of integral appliances, extraction system and bi-fold doors opening into the courtyard garden. There is also a downstairs w/c and clever understairs storage. On the first floor there are two double bedrooms, both with stunning en-suites, one a large bathroom with separate shower and the other a well appointed shower room. The landing has a large storage cupboard with contemporary sliding door. On the top floor are two further bedrooms, another stunning shower room and views of the cathedral.

## TOTAL APPROX. FLOOR AREA 1528 SQ.FT. (141.9 SQ.M.)

Whilst every attempt has been made to ensure the accuracy of the floor plan contained here, measurements of doors, windows, rooms and any other items are approximate and no responsibility is taken for any error, omission, or mis-statement. This plan is for illustrative purposes only and should be used as such by any prospective purchaser. The services, systems and appliances shown have not been tested and no guarantee as to their operability or efficiency can be given