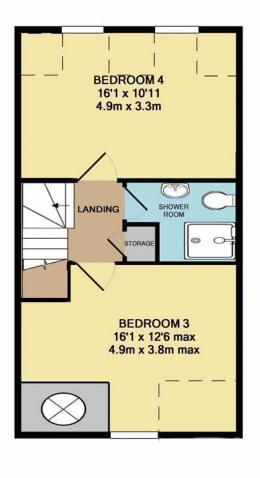

1 St John's Mews, St John's Place, Canterbury, Kent, CT1 1DE

£2,895 pcm Unfurnished

A recently built town house providing extensive high-quality accommodation close to the city centre. The house has been fitted and finished to a high specification throughout with stylish and contemporary decor. Included is zoned underfloor heating, triple glazed windows and doors, high quality carpets and tiling. On the ground floor the open plan living accommodation is spacious and airy with a polished travertine floor from front to rear. The impressive kitchen is comprehensively fitted and includes granite worktops, a large island unit, a range of integral appliances, extraction system and bi-fold doors opening into the courtyard garden. There is also a downstairs w/c and clever understairs storage. On the first floor there are two double bedrooms, both with stunning en-suites, one a large bathroom with separate shower and the other a well appointed shower room. The landing has a large storage cupboard with contemporary sliding door. On the top floor are two further bedrooms, another stunning shower room and views of the cathedral.

1ST FLOOR APPROX. FLOOR AREA 528 SQ.FT. (49.1 SQ.M.)

2ND FLOOR APPROX. FLOOR AREA 471 SQ.FT. (43.7 SQ.M.)

## TOTAL APPROX. FLOOR AREA 1528 SQ.FT. (141.9 SQ.M.)

Whilst every attempt has been made to ensure the accuracy of the floor plan contained here, measurements of doors, windows, rooms and any other items are approximate and no responsibility is taken for any error, omission, or mis-statement. This plan is for illustrative purposes only and should be used as such by any prospective purchaser. The services, systems and appliances shown have not been tested and no guarantee as to their operability or efficiency can be given