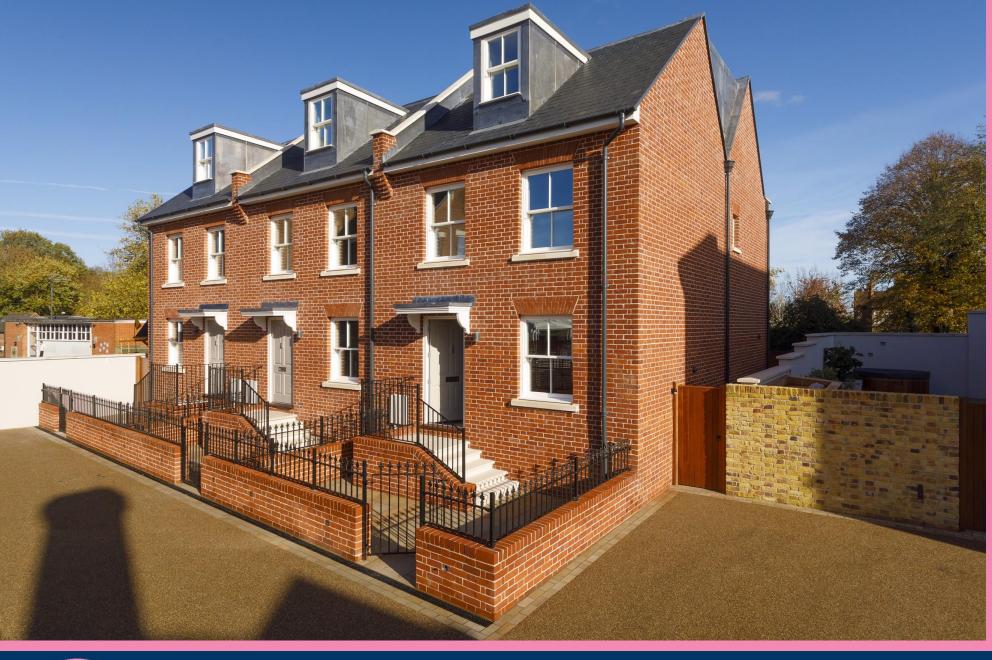

1 St John's Mews, St John's Place, Canterbury, Kent, CT1 1DE

£2,895 pcm Unfurnished

A recently built town house providing extensive high-quality accommodation close to the city centre. The house has been fitted and finished to a high specification throughout with stylish and contemporary decor. Included is zoned underfloor heating, triple glazed windows and doors, high quality carpets and tiling. On the ground floor the open plan living accommodation is spacious and airy with a polished travertine floor from front to rear. The impressive kitchen is comprehensively fitted and includes granite worktops, a large island unit, a range of integral appliances, extraction system and bi-fold doors opening into the courtyard garden. There is also a downstairs w/c and clever understairs storage. On the first floor there are two double bedrooms, both with stunning en-suites, one a large bathroom with separate shower and the other a well appointed shower room. The landing has a large storage cupboard with contemporary sliding door. On the top floor are two further bedrooms, another stunning shower room and views of the cathedral.

St John's Mews is approached through a striking gate at the end of a no through road, and the property has an elegant entrance enclosed with half brick wall and railing. To the rear the fully enclosed courtyard garden has sandstone paving and enjoys wonderful views across St John's hospital gardens. A parking space is included in a nearby private car park in Duck Lane.