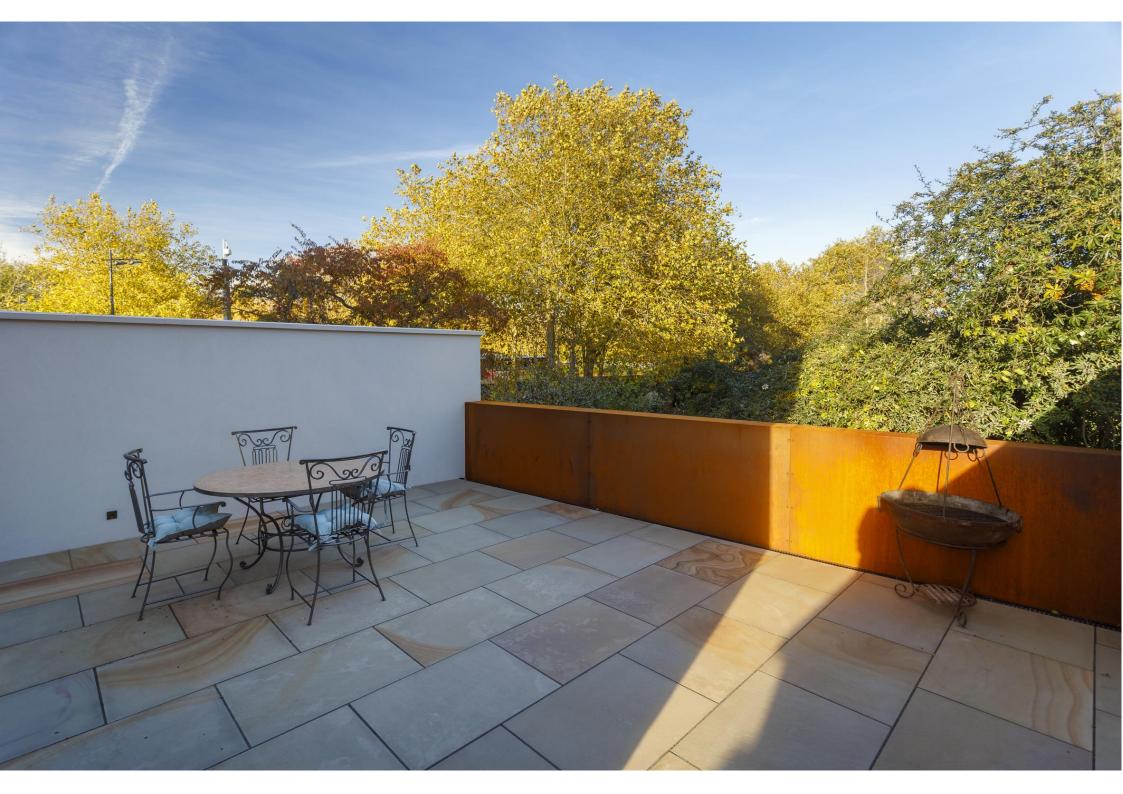

St John's Mews is approached through a striking gate at the end of a no through road, and the property has an elegant entrance enclosed with half brick wall and railing. To the rear the fully enclosed courtyard garden has sandstone paving and enjoys wonderful views across St John's hospital gardens. A parking space is included in a nearby private car park in Duck Lane.