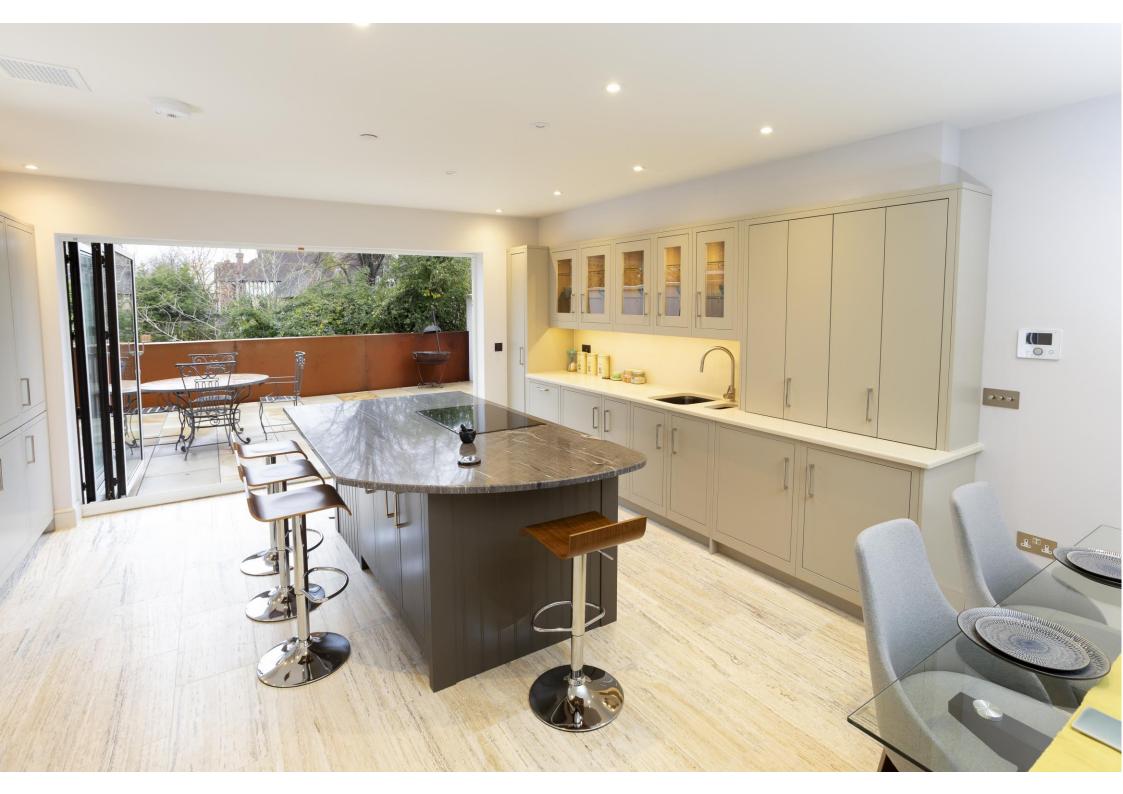

1 St John's Mews, St John's Place, Canterbury, Kent, CT1 1DE

£2,895 pcm Unfurnished

A recently built town house providing extensive high-quality accommodation close to the city centre. The house has been fitted and finished to a high specification throughout with stylish and contemporary decor. Included is zoned underfloor heating, triple glazed windows and doors, high quality carpets and tiling. On the ground floor the open plan living accommodation is spacious and airy with a polished travertine floor from front to rear. The impressive kitchen is comprehensively fitted and includes granite worktops, a large island unit, a range of integral appliances, extraction system and bi-fold doors opening into the courtyard garden. There is also a downstairs w/c and clever understairs storage. On the first floor there are two double bedrooms, both with stunning en-suites, one a large bathroom with separate shower and the other a well appointed shower room. The landing has a large storage cupboard with contemporary sliding door. On the top floor are two further bedrooms, another stunning shower room and views of the cathedral.