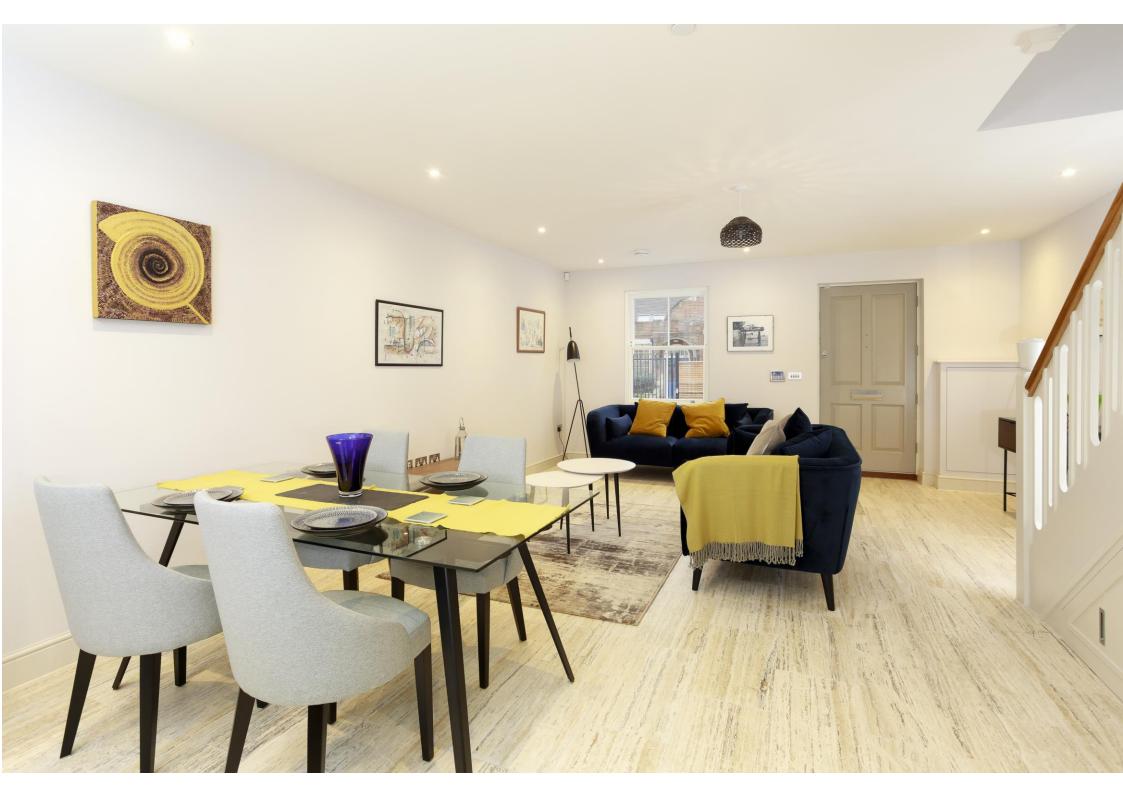

1 St John's Mews, St John's Place, Canterbury, Kent, CT1 1DE

£2,895 pcm Unfurnished

A recently built town house providing extensive high-quality accommodation close to the city centre. The house has been fitted and finished to a high specification throughout with stylish and contemporary decor. Included is zoned underfloor heating, triple glazed windows and doors, high quality carpets and tiling. On the ground floor the open plan living accommodation is spacious and airy with a polished travertine floor from front to rear. The impressive kitchen is comprehensively fitted and includes granite worktops, a large island unit, a range of integral appliances, extraction system and bi-fold doors opening into the courtyard garden. There is also a downstairs w/c and clever understairs storage. On the first floor there are two double bedrooms, both with stunning en-suites, one a large bathroom with separate shower and the other a well appointed shower room. The landing has a large storage cupboard with contemporary sliding door. On the top floor are two further bedrooms, another stunning shower room and views of the cathedral.