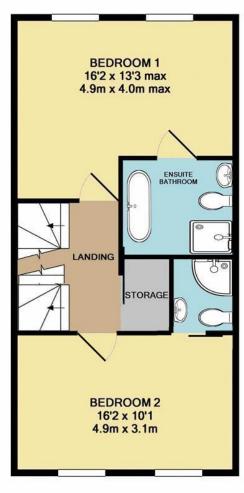

1 St John's Mews, St John's Place, Canterbury, Kent, CT1 1DE

£2,895 pcm Unfurnished

A recently built town house providing extensive high-quality accommodation close to the city centre. The house has been fitted and finished to a high specification throughout with stylish and contemporary decor. Included is zoned underfloor heating, triple glazed windows and doors, high quality carpets and tiling. On the ground floor the open plan living accommodation is spacious and airy with a polished travertine floor from front to rear. The impressive kitchen is comprehensively fitted and includes granite worktops, a large island unit, a range of integral appliances, extraction system and bi-fold doors opening into the courtyard garden. There is also a downstairs w/c and clever understairs storage. On the first floor there are two double bedrooms, both with stunning en-suites, one a large bathroom with separate shower and the other a well appointed shower room. The landing has a large storage cupboard with contemporary sliding door. On the top floor are two further bedrooms, another stunning shower room and views of the cathedral.

1ST FLOOR APPROX. FLOOR AREA 528 SQ.FT. (49.1 SQ.M.)

2ND FLOOR APPROX. FLOOR AREA 471 SQ.FT. (43.7 SQ.M.)

## TOTAL APPROX. FLOOR AREA 1528 SQ.FT. (141.9 SQ.M.)

Whilst every attempt has been made to ensure the accuracy of the floor plan contained here, measurements of doors, windows, rooms and any other items are approximate and no responsibility is taken for any error, omission, or mis-statement. This plan is for illustrative purposes only and should be used as such by any prospective purchaser. The services, systems and appliances shown have not been tested and no guarantee as to their operability or efficiency can be given