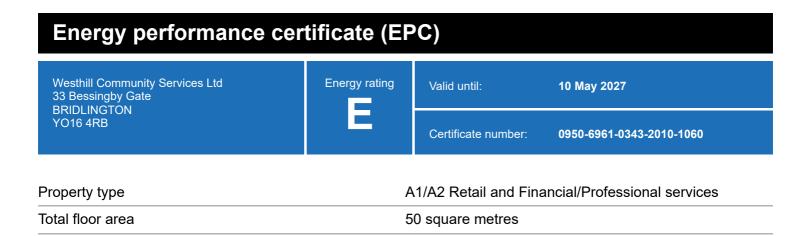

### **Energy rating and score**

This property's energy rating is E.

Properties get a rating from A+ (best) to G (worst) and a score.

The better the rating and score, the lower your property's carbon emissions are likely to be.

## Breakdown of this property's energy performance

| Main heating fuel                          | Grid Supplied Electricity       |
|--------------------------------------------|---------------------------------|
| Building environment                       | Heating and Natural Ventilation |
| Assessment level                           | 3                               |
| Building emission rate (kgCO2/m2 per year) | 141.35                          |
| Primary energy use (kWh/m2 per year)       | 836                             |