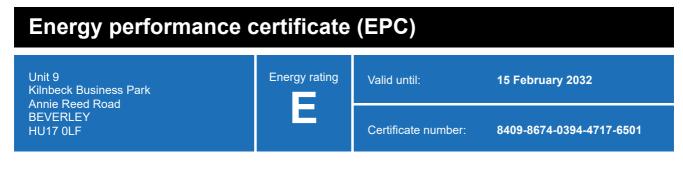

### **Energy rating and score**

This property's energy rating is E.

Properties get a rating from A+ (best) to G (worst) and a score.

The better the rating and score, the lower your property's carbon emissions are likely to be.