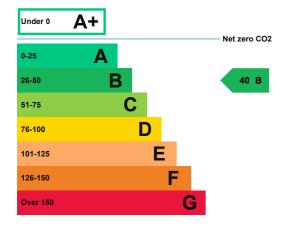

### **Energy rating and score**

This property's energy rating is B.

Properties get a rating from A+ (best) to G (worst) and a score.

The better the rating and score, the lower your property's carbon emissions are likely to be.

## How this property compares to others

Properties similar to this one could have ratings:

| If newly built                   | 3 A  |
|----------------------------------|------|
| If typical of the existing stock | 12 A |