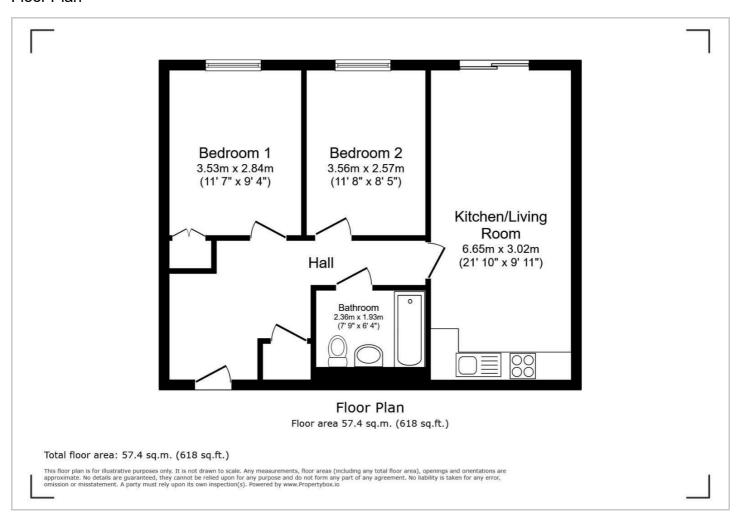

# HUNTERS®

HERE TO GET you THERE



### **Queens Road**

Bishopsworth, BS13 8BT

£170,000



Council Tax: B



## Flat 8, 111, Henry House Queens Road

Bishopsworth, BS13 8BT

£170,000







#### **Material Information**

100% sales value: £170,000 Minimum share purchase: 50% Purchase price of share: £85,000

Rent per month: £168.80

Service charge per month: £93.15





#### Road Map Hybrid Map Terrain Map







#### Floor Plan



#### Viewing

Please contact our Hunters Bishopsworth Office on 0117 244 4441 if you wish to arrange a viewing appointment for this property or require further information.

#### **Energy Efficiency Graph**



These particulars are intended to give a fair and reliable description of the property but no responsibility for any inaccuracy or error can be accepted and do not constitute an offer or contract. We have not tested any services or appliances (including central heating if fitted) referred to in these particulars and the purchasers are advised to satisfy themselves as to the working order and condition. If a property is unoccupied at any time there may be reconnection charges for any switched off/disconnected or drained services or appliances - All measurements are approximate.

THI