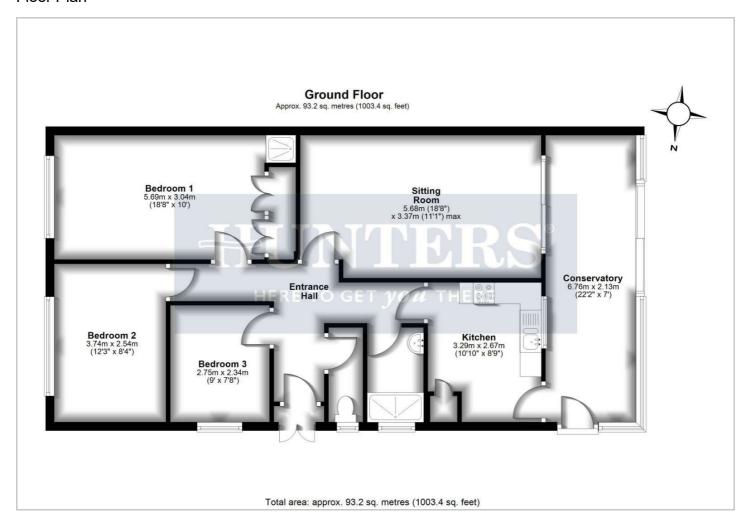

# HUNTERS®

HERE TO GET you THERE



## **Elsbert Drive**

Bristol, BS13 8AL

£375,000



Council Tax: D



## 15 Elsbert Drive

Bristol, BS13 8AL

£375,000







Tel: 0117 244 4441









### Road Map Hybrid Map Terrain Map







#### Floor Plan



#### Viewing

Please contact our Hunters Bishopsworth Office on 0117 244 4441 if you wish to arrange a viewing appointment for this property or require further information.

### **Energy Efficiency Graph**



These particulars are intended to give a fair and reliable description of the property but no responsibility for any inaccuracy or error can be accepted and do not constitute an offer or contract. We have not tested any services or appliances (including central heating if fitted) referred to in these particulars and the purchasers are advised to satisfy themselves as to the working order and condition. If a property is unoccupied at any time there may be reconnection charges for any switched off/disconnected or drained services or appliances - All measurements are approximate.

THIN