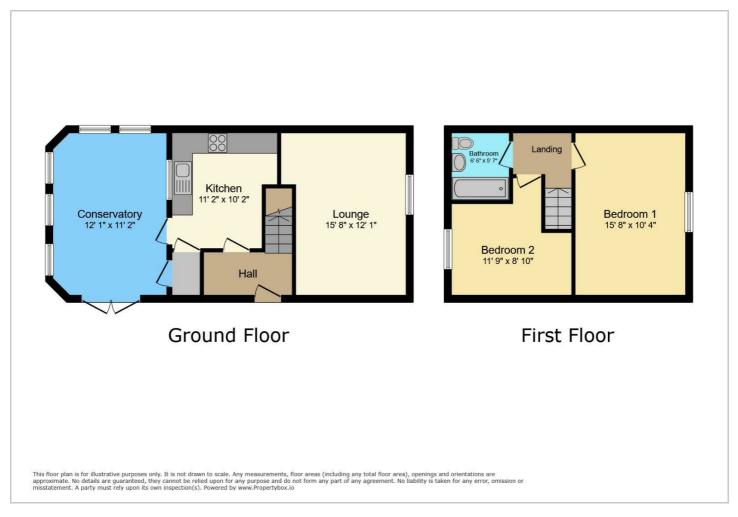

HERE TO GET you there



Sheepscroft Bristol, BS13 9BA

£250,000

Council Tax: B



9 Sheepscroft Bristol, BS13 9BA

# £250,000





https://www.hunters.com



#### Floor Plan



### Viewing

Please contact our Hunters Bishopsworth Office on 0117 244 4441 if you wish to arrange a viewing appointment for this property or require further information.

## Energy Efficiency Graph



These particulars are intended to give a fair and reliable description of the property but no responsibility for any inaccuracy or error can be accepted and do not constitute an offer or contract. We have not tested any services or appliances (including central heating if fitted) referred to in these particulars and the purchasers are advised to satisfy themselves as to the working order and condition. If a property is unoccupied at any time there may be reconnection charges for any switched off/disconnected or drained services or appliances - All measurements are approximate. **THINKING