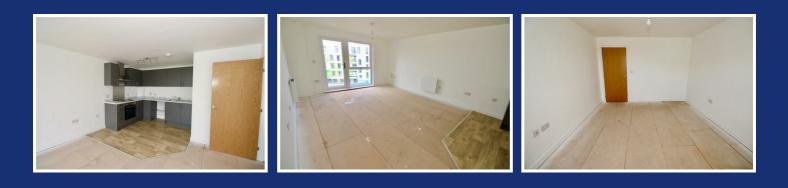

## £88,000

Kitchen/Dining/Living 22'10" x 13'3" (6.98 x 4.04)

Bedroom 1 14'2" x 11'3" (4.33 x 3.43)

https://www.hunters.com