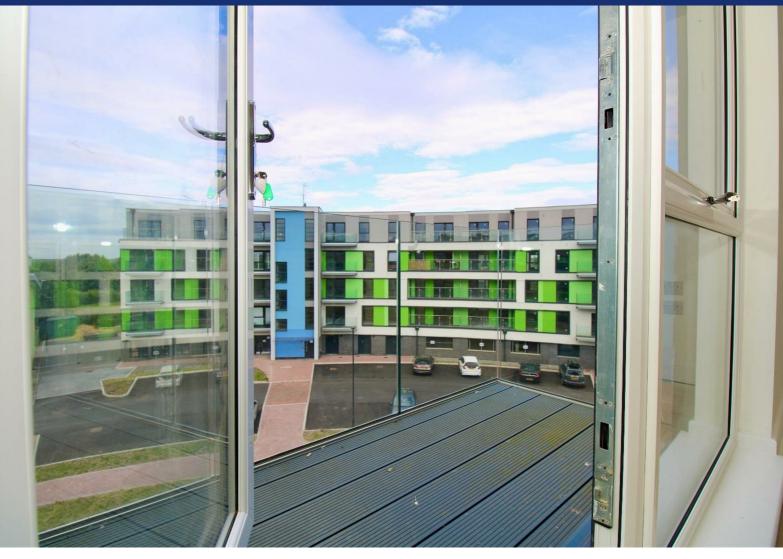

## £88,000

Kitchen/Dining/Living 22'10" x 13'3" (6.98 x 4.04)

Bedroom 1 14'2" x 11'3" (4.33 x 3.43)

https://www.hunters.com