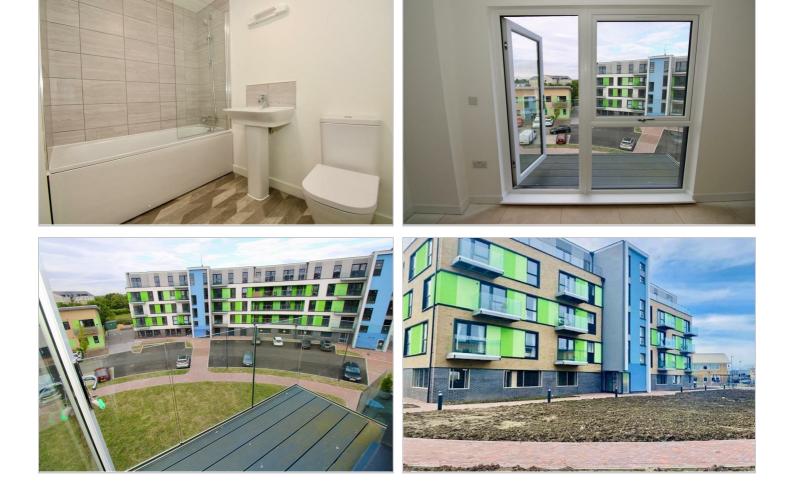

## £88,000

Kitchen/Dining/Living 22'10" x 13'3" (6.98 x 4.04)

Bedroom 1 14'2" x 11'3" (4.33 x 3.43)

https://www.hunters.com