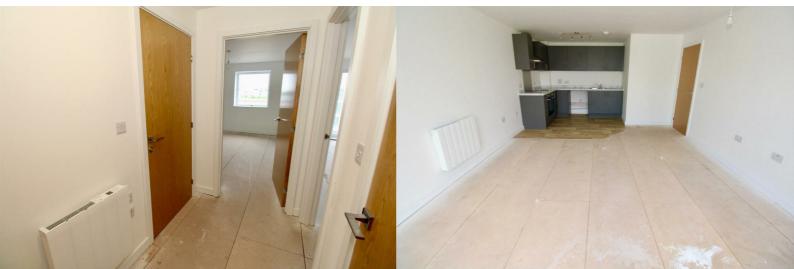

## £88,000

Kitchen/Dining/Living 22'10" x 13'3" (6.98 x 4.04)

Bedroom 1 14'2" x 11'3" (4.33 x 3.43)

https://www.hunters.com