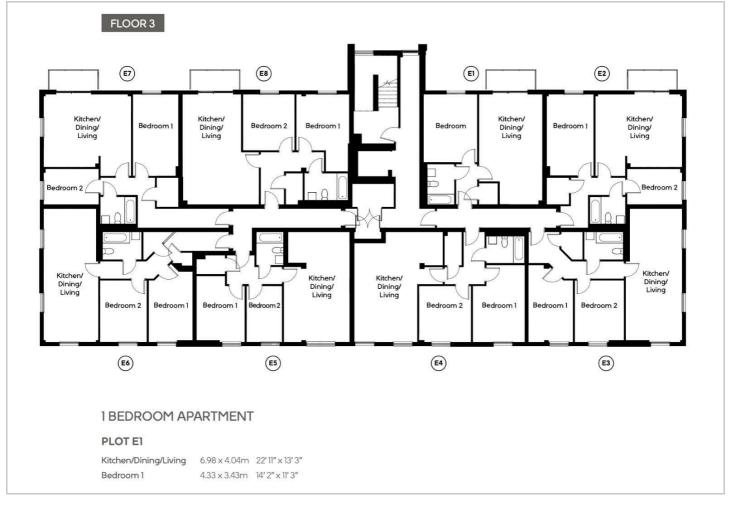

## £88,000

Kitchen/Dining/Living 22'10" x 13'3" (6.98 x 4.04)

Bedroom 1 14'2" x 11'3" (4.33 x 3.43)

https://www.hunters.com

#### Floor Plan