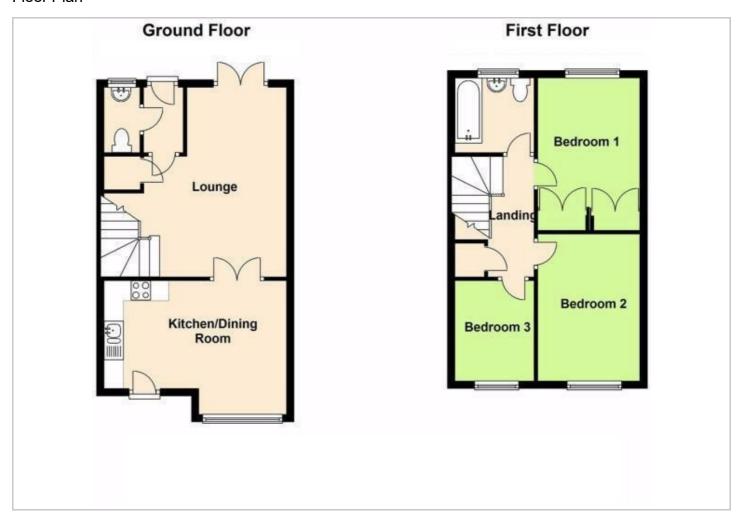

# HUNTERS®

HERE TO GET you THERE



## **Eastcliff**

Portishead, Bristol, BS20 7AB

£1,650 Per Month









Council Tax: C



## 22 Eastcliff

Portishead, Bristol, BS20 7AB

## £1,650 Per Month







Tel: 01275 840 600





#### Road Map Hybrid Map Terrain Map







#### Floor Plan



#### Viewing

Please contact our Hunters Portishead Office on 01275 840 600 if you wish to arrange a viewing appointment for this property or require further information.

### **Energy Efficiency Graph**



These particulars are intended to give a fair and reliable description of the property but no responsibility for any inaccuracy or error can be accepted and do not constitute an offer or contract. We have not tested any services or appliances (including central heating if fitted) referred to in these particulars and the purchasers are advised to satisfy themselves as to the working order and condition. If a property is unoccupied at any time there may be reconnection charges for any switched off/disconnected or drained services or appliances - All measurements are approximate.

THINKI