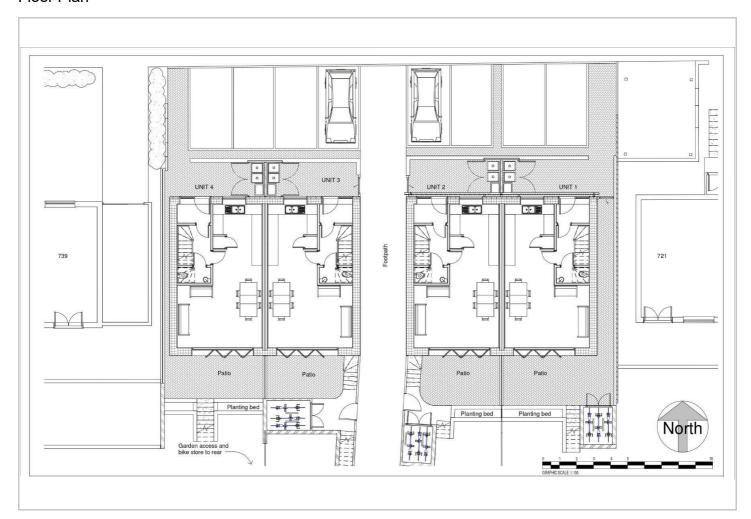

# HUNTERS®

HERE TO GET you THERE



# **Bishport Avenue**

Bristol, BS13 9EH

£75,000







Council Tax:





## 721-739 Bishport Avenue

Bristol, BS13 9EH

£75,000



#### **LAND**

Two plots of land available with outline planning permission. Following purchase of the plot, each of the buyers enter into a build out agreement for the enabling and ground works, as these need to be done jointly on all four plots.



## Road Map Hybrid Map Terrain Map







#### Floor Plan



#### Viewing

Please contact our Hunters Bishopsworth Office on 0117 244 4441 if you wish to arrange a viewing appointment for this property or require further information.

## **Energy Efficiency Graph**



These particulars are intended to give a fair and reliable description of the property but no responsibility for any inaccuracy or error can be accepted and do not constitute an offer or contract. We have not tested any services or appliances (including central heating if fitted) referred to in these particulars and the purchasers are advised to satisfy themselves as to the working order and condition. If a property is unoccupied at any time there may be reconnection charges for any switched off/disconnected or drained services or appliances - All measurements are approximate.

THINK