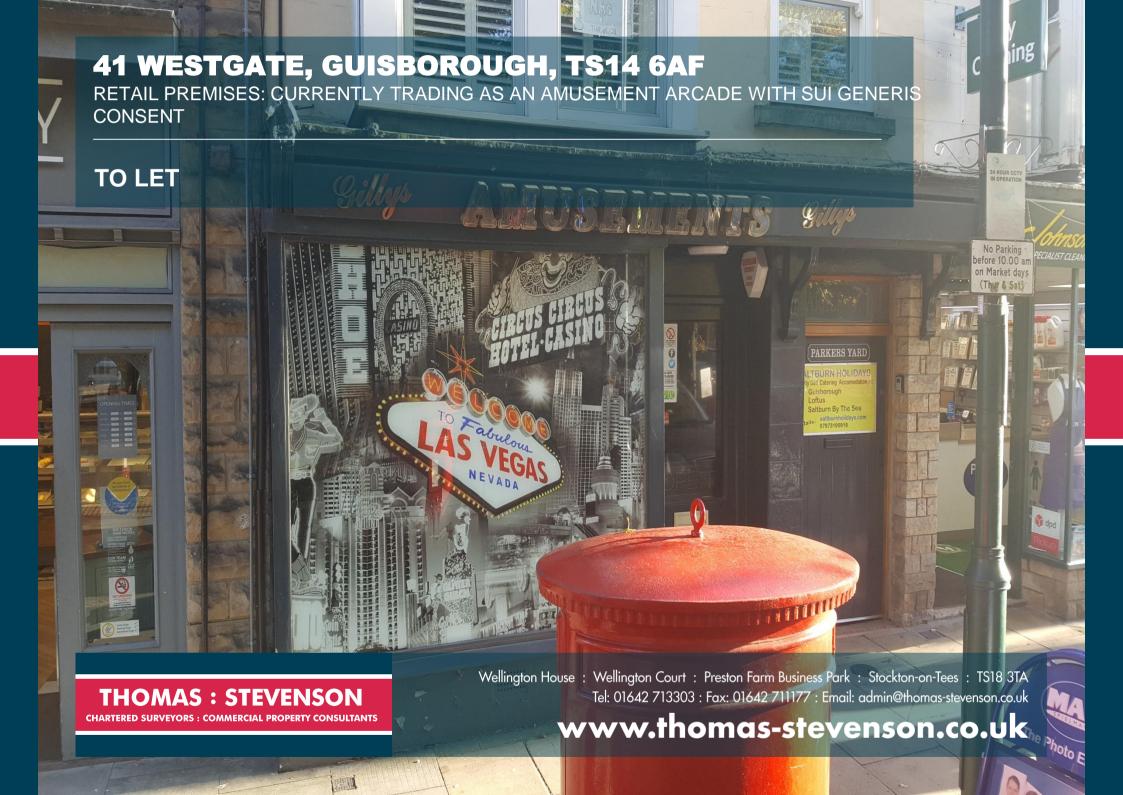

# 41 WESTGATE, GUISBOROUGH, TS14 6AF

TO LET: RETAIL PREMISES: CURRENTLY TRADING AS AN AMUSEMENT ARCADE WITH SUI GENERIS CONSENT

## **LOCATION**

The shop is located in a 100% location in Westgate on the busier side of Westgate at the pedestrian crossing close to Chaloner Street

Occupiers in the immediate vicinity include Greggs, Johnsons Dry Cleaners, Café Nero, Costa Coffee, Specsavers and Morrisons.

## **DESCRIPTION**

The premises comprise of a ground floor lock up shop with two WCs at the rear. The premises benefit from an integrated fire and security alarm.

Fire and Sound insulation has been put in place between the Shop and the upper floor residential accommodation which is separately accessed.