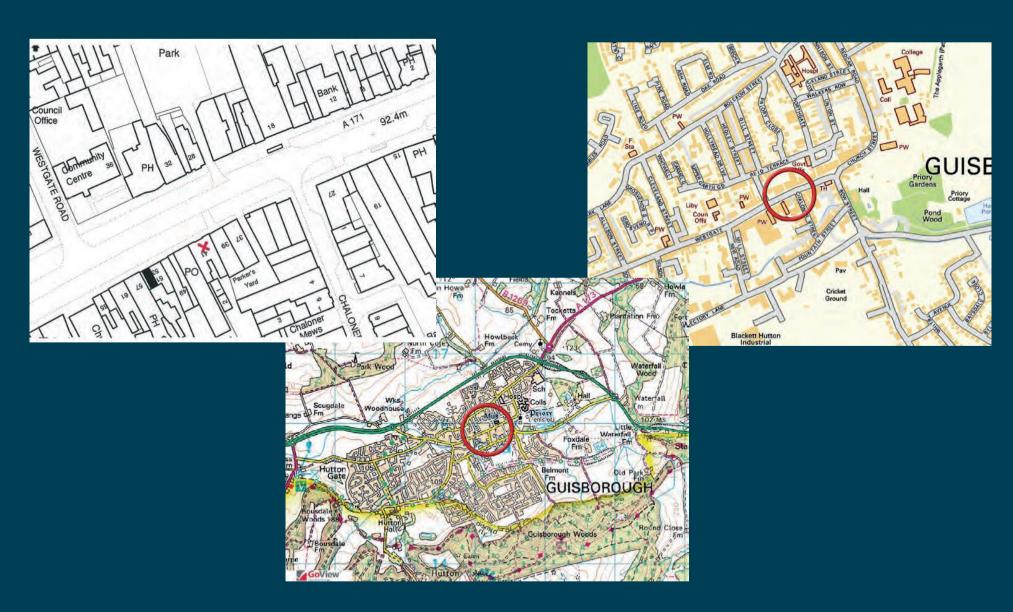

## **LOCATION**

The shop is located in a 100% location in Westgate on the busier side of Westgate at the pedestrian crossing close to Chaloner Street

Occupiers in the immediate vicinity include Greggs, Johnsons Dry Cleaners, Café Nero, Costa Coffee, Specsavers and Morrisons.