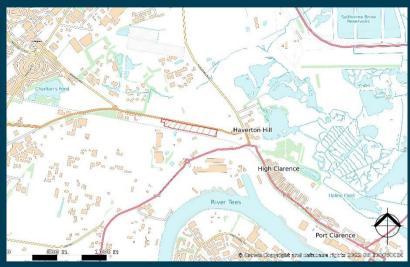

## **LOCATION**

The 8 acre site is located on the established Haverton Hill Industrial Estate between Billingham and Middlesbrough. The estate is home to a number of national, local and regional companies including SUEZ Recycling, Scott Bros Recycling, Magnum Packaging and AM Engineering. The estate forms part of the site formerly known as ICI.

The site is positioned on the south side of Belasis avenue with excellent road communication to Haverton Hill Road, the principal route through the industrial estate.