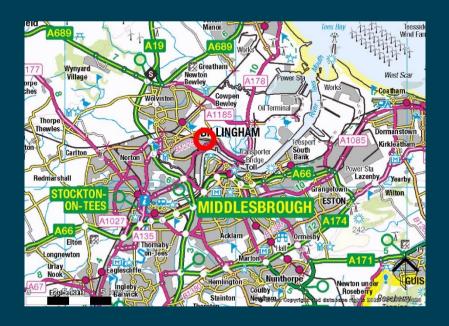

## **LOCATION**

The 8 acre site is located on the established Haverton Hill Industrial Estate between Billingham and Middlesbrough. The estate is home to a number of national, local and regional companies including SUEZ Recycling, Scott Bros Recycling, Magnum Packaging and AM Engineering. The estate forms part of the site formerly known as ICI.

The site is located approximately 2 miles north east of the A19 and 1 mile east of Billingham Town Cenre. The A19 is on of the regions principal highways providing easy access to the regional motorway connections and business centres.

The site is positioned on the south side of Belasis avenue with excellent road communication to Haverton Hill Road, the principal route through the industrial estate.