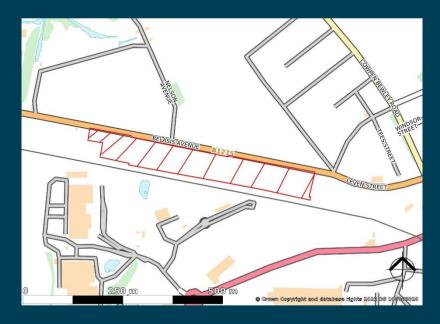

The site is positioned on the south side of Belasis avenue with excellent road communication to Haverton Hill Road, the principal route through the industrial estate.

## **DESCRIPTION**

The site is relatively flat and comprises a rectangular shape bound by Belasis Avenue to the north and 'Tees and Weardale Railway' to the south. The site extends to approximately 8 acres and has two vehicular access points from Belasis Avenue. The site is suitable for a variety of industrial uses.