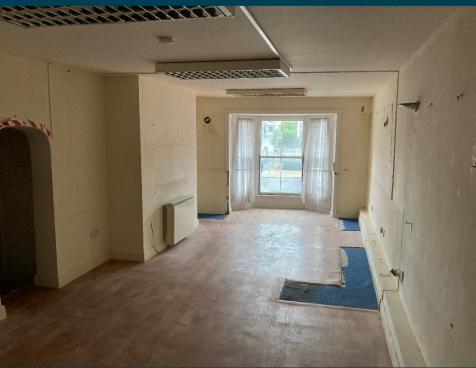

### **DESCRIPTION**

The property benefits from a very significant frontage which dominates this section of Westgate. The building has been occupied by Newboulds Butchers for many years and has been stripped out ready to receive the new shopfit from the next tenant. There are first floor staff facilities.

## **ACCOMODATION**

Gross Frontage: 9.1m
Net Internal Width: 8.5m
Shop Depth: 20.5m

Ground Floor Area: Retail 80 sq m Storage 27 sq m

First Floor Area: 118 sq m

W.C.