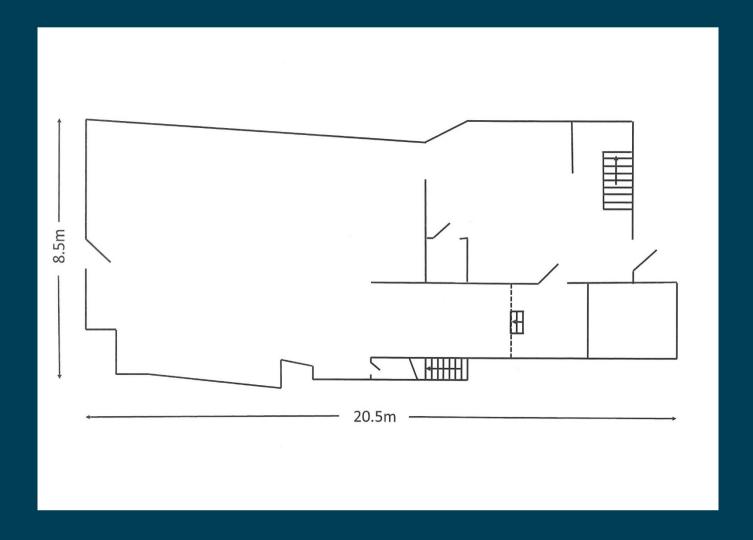

## **ACCOMODATION**

Gross Frontage: 9.1m
Net Internal Width: 8.5m
Shop Depth: 20.5m

Ground Floor Area: Retail 80 sq m Storage 27 sq m

First Floor Area: 118 sq m

W.C.