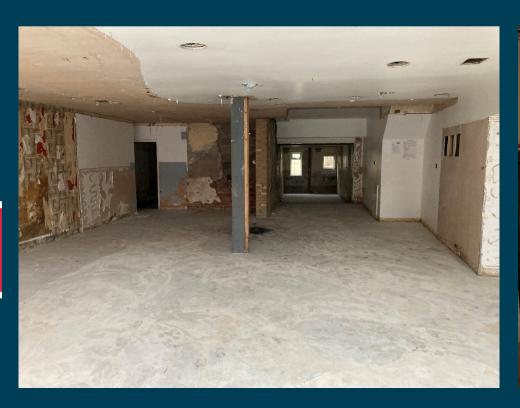

### **DESCRIPTION**

The property benefits from a very significant frontage which dominates this section of Westgate. The building has been occupied by Newboulds Butchers for many years and has been stripped out ready to receive the new shopfit from the next tenant. There are first floor staff facilities.

## **ACCOMODATION**

Gross Frontage: 9.1m
Net Internal Width: 8.5m
Shop Depth: 20.5m

Ground Floor Area: Retail 80 sq m Storage 27 sq m

First Floor Area: 118 sq m

W.C.