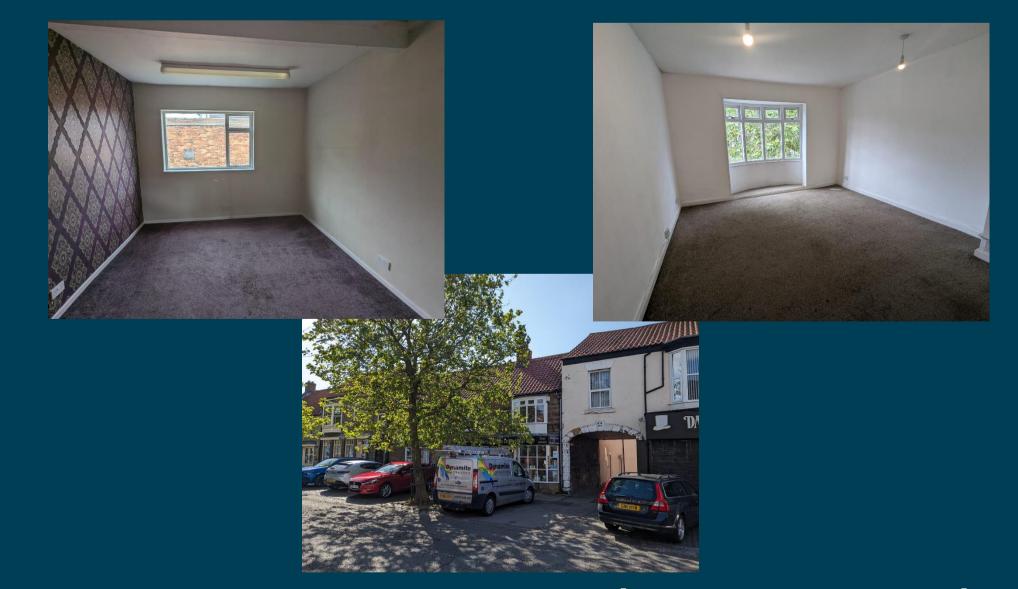

### DESCRIPTION

The property comprises a first floor office arranged to provide 4 small offices, kitchenette, male and female toilets. The office benefits from first floor frontage to Westgate and self- contained access from Mill Street.

The property is suitable for a variety of uses subject to the necessary planning consents and would require limited short term expenditure to a new occupant.

Situated on the southern side of Westgate, the property is positioned above Inspirational Interiors and close to Westgate's junction with New Road. Other occupiers in the vicinity include Cut Above, Yorkshire Building Society, Ironstone Miner Wetherspoons, Clarks Shoes, Card Factory and Boyes. Free disc parking is available immediately outside the premises and it is surrounded by other local retailers and businesses.