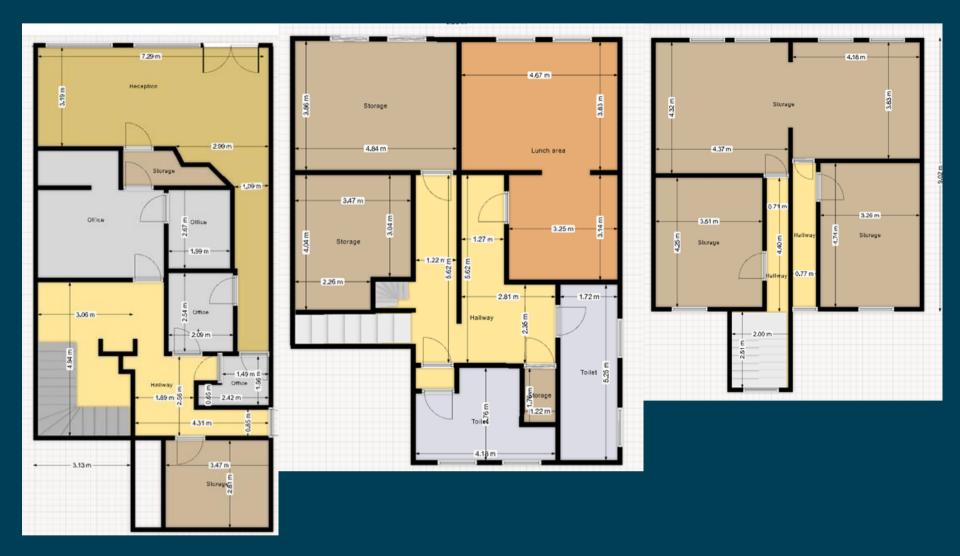

#### **DESCRIPTION**

The premises consists of a ground floor retail unit with ancillary storage on the first and second floors.

#### **ACCOMODATION**

The approximate areas are as follows:

Ground Floor Sales Area 81.6 sq m (878 sq ft) First Floor Storage 66.0 sq m (710 sq ft) Second Floor Storage 68.2 sq m (734 sq ft)

TOTAL 215.72 sq m (2,322 sq ft)