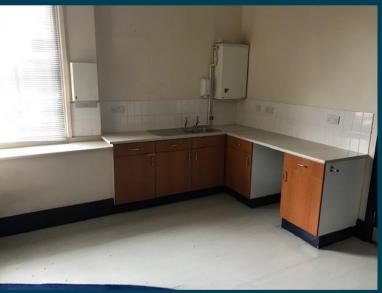

#### **DESCRIPTION**

The premises consists of a ground floor retail unit with ancillary storage on the first and second floors.

#### **ACCOMODATION**

The approximate areas are as follows:

Ground Floor Sales Area 81.6 sq m (878 sq ft) First Floor Storage 66.0 sq m (710 sq ft) Second Floor Storage 68.2 sq m (734 sq ft)

TOTAL 215.72 sq m (2,322 sq ft)