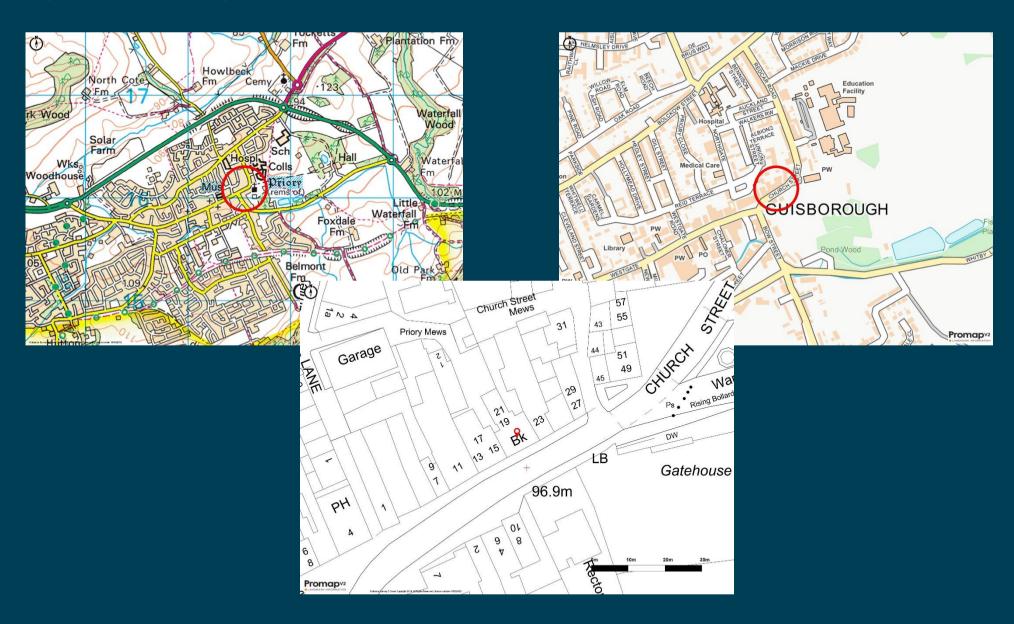

#### LOCATION

Guisborough is a market town in the North East of England. Nestled just north of the North York Moors, approximately 9 miles south east of Middlesbrough and 20 miles west of Whitby.

The property is situated on Church Street amongst a mix of independent and national retailers.

National retailers in the town include NatWest, Barclays, Age UK, Boots, Greggs, Subway, Dorothy Perkins, Costa and many more.