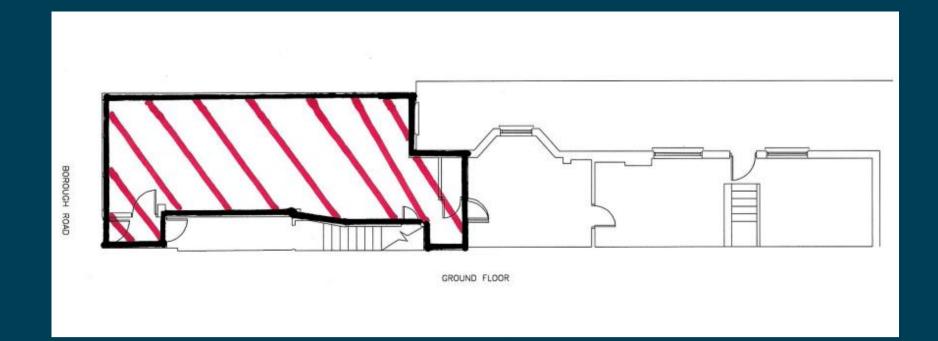

## DESCRIPTION

The property comprises a ground floor retail / office unit most recently used as an estate agents.

## ACCOMODATION

The approximate areas are as follows.

| Sales Area<br>Office<br>WC | 42 sq m<br>14 sq m | (452 sq ft)<br>(153 sq ft) |
|----------------------------|--------------------|----------------------------|
| Total Area                 | 56 sq m            | (705 sq ft)                |