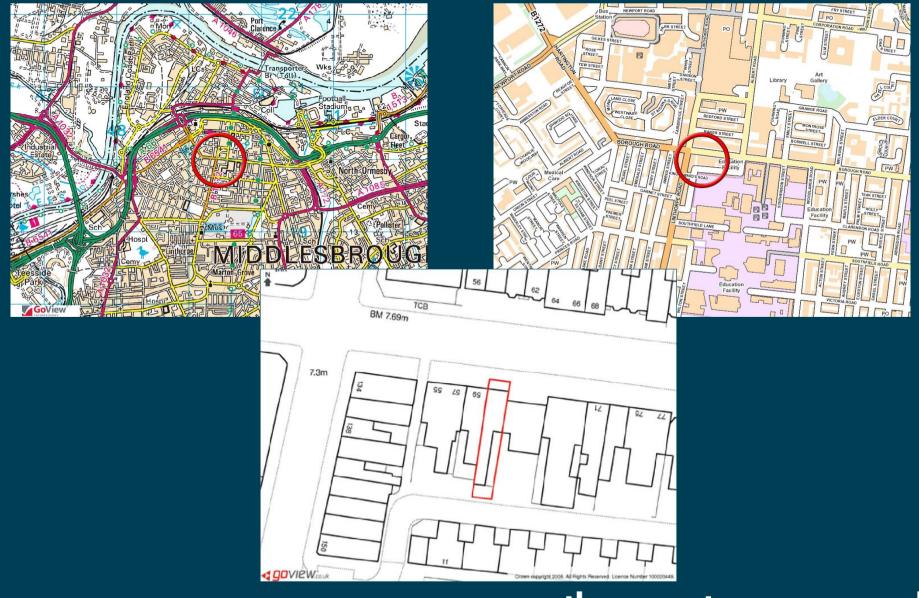

## LOCATION

The premises are located in close proximity to the busy junction of Borough Road and Linthorpe Road in central Middlesbrough immediately adjacent to the Teesside University Campus.

This location is very popular with specialist retailers, café bars and office occupiers providing professional services such as solicitors, estate agents, letting agents, accountants and surveyors.

Nearby occupiers include Richer Sounds, Swinton Insurance, Askew Bunting Solicitors and Michael Poole Estate Agents.