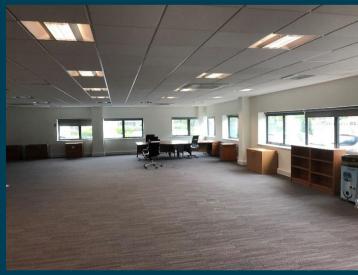

#### **DESCRIPTION**

The building will provide the following specifications:

- Air conditioning
- Under floor and perimeter trunking
- Fully carpeted
- Floor to ceiling height 2.6m
- · High quality finishes throughout

#### **ACCOMODATION**

We calculate that the premises will provide the following approximate net internal areas:

- Ground Floor 321 sq m 3,457 sq ft
- Externally, there are 12 car parking spaces plus additional visitor parking