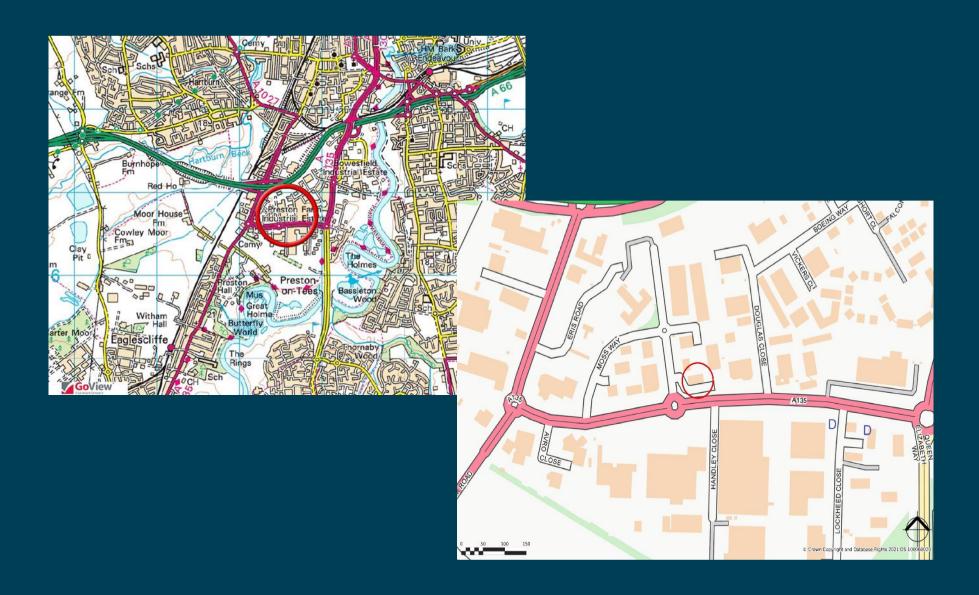

#### LOCATION

The premises are prominently situated fronting Concorde Way, the principal highway through Preston Farm Business Park.

Preston Farm Business Park is one of Teesside's principal locations that has experienced an unprecedented amount of development in recent years. The location benefits from excellent connectivity being adjacent to the A135 which provides access to the region's other principal highways, the A66, A19 and A1(M) as well as Teesside International Airport, Darlington and Middlesbrough. Access has been further enhanced by completion of the Surtees junction.