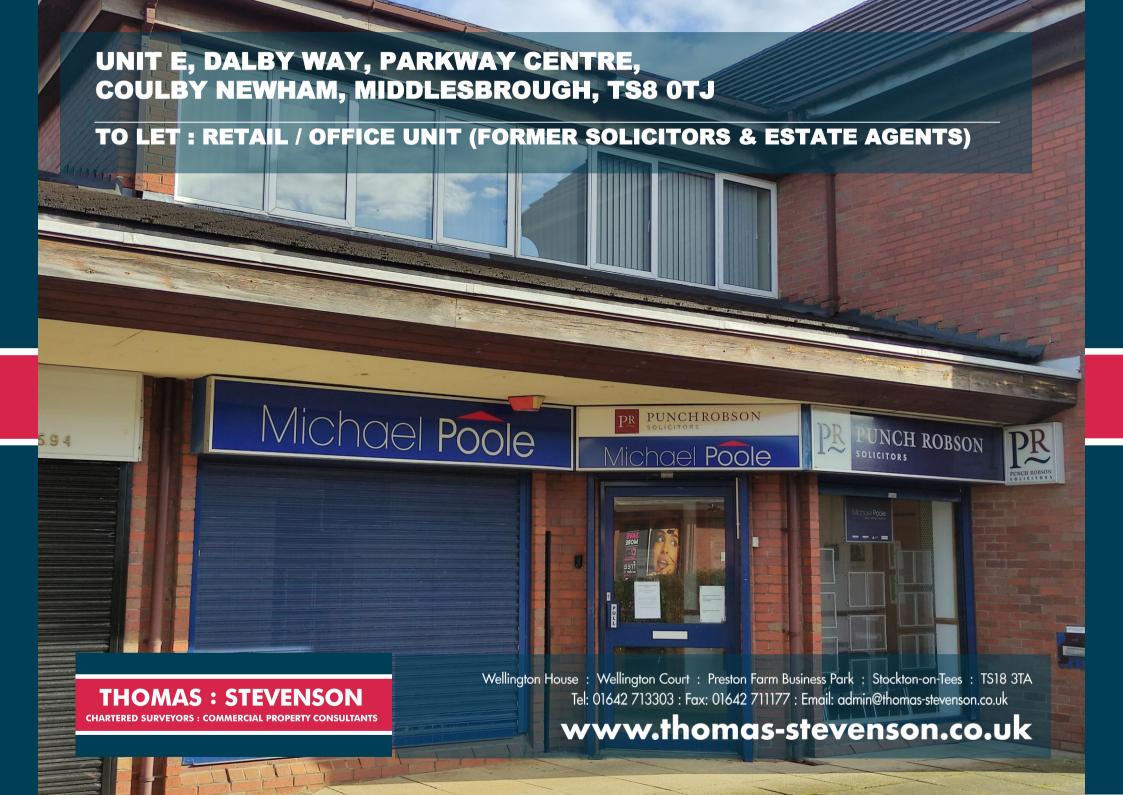

### UNIT E, DALBY WAY, PARKWAY CENTRE, COULBY NEWHAM, MIDDLESBROUGH, TS8 0TJ

#### TO LET: FORMER ESTATE AGENTS & SOLICITORS OFFICE

#### **DESCRIPTION**

The property comprises a ground floor lock up retail unit with display shop front and has most recently been used as a a solicitors office and estate agents and is internally partitioned as such providing two distinct but interconnected sales areas together with ancillary offices / storage, kitchen and staff w.c. accommodation.