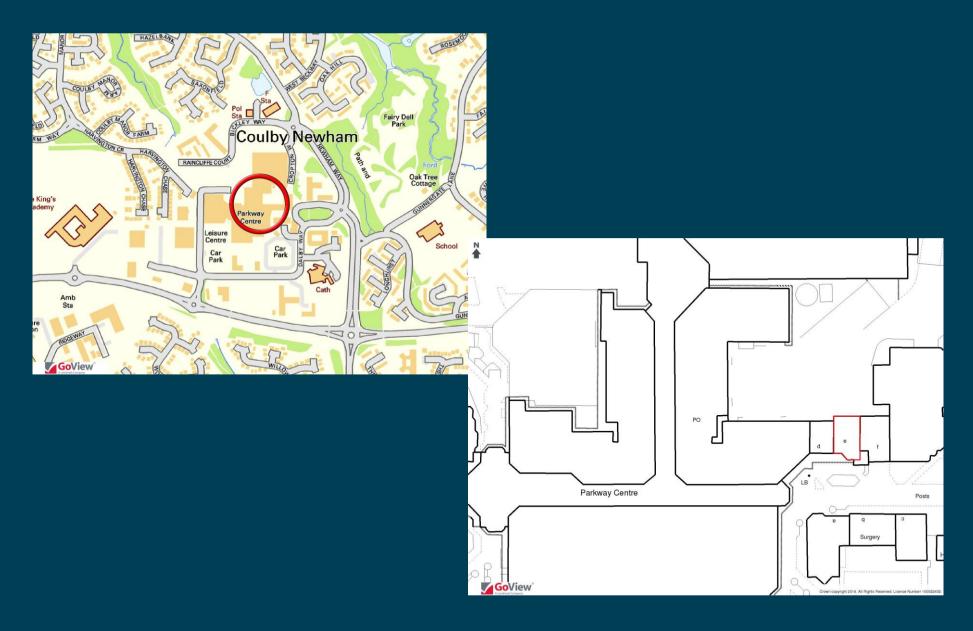

#### **LOCATION**

The unit is situated in the Parkway retail centre in Coulby Newham, approximately 3 miles south of Middlesbrough town centre. The scheme provides 210,000 sq ft of retail accommodation and is anchored by a large Tesco superstore. Other key tenants include Boots, Iceland, Specsavers, Greggs, Home Bargains & Card Factory.

Coulby Newham is also home to a council owned leisure centre, public library, NHS doctors & dental surgery, funeral home, churches, care homes, petrol station, retail park and McDonalds / KFC Drive Thru restaurant effectively acting as the major district centre serving South Middlesbrough.

The subject property is situated at the east mall car park entrance just outside the covered centre and consequently is not subject to the opening hour restrictions and service charges that affect units within the covered malls.