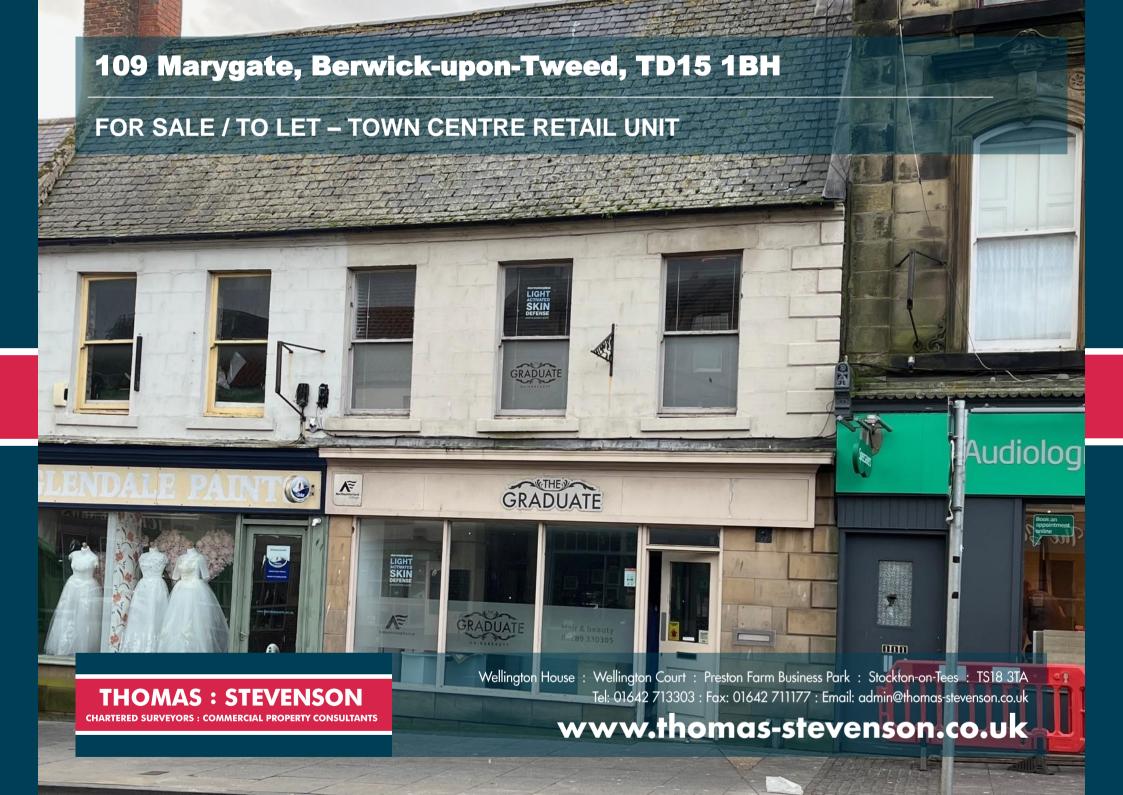

For Sale / To Let - Town Centre Retail Premises

#### **LOCATION**

The property is located within the historic market town of Berwick upon Tweed which is positioned on the border of Scotland and England, 31 miles north of Alnwick, 19 miles south of Dunbar and 62 miles north of Newcastle upon Tyne. Road communications to the town are strong being within close proximity of the A1.

The property is situated towards the western end of Marygate close to the junction with Golden Square which in turn becomes Pudding Lane. The frontage to Marygate is over approximately 6 metres.

Nearby occupiers include Specsavers, Boots, WH Smiths and a number of other independent retailers including The Seagulls Nest, and Devn's Deli.