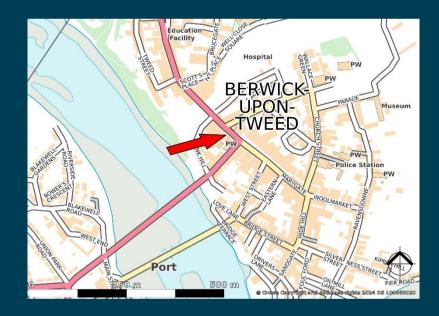

#### **LOCATION**

The property is located within the historic market town of Berwick upon Tweed which is positioned on the border of Scotland and England, 31 miles north of Alnwick, 19 miles south of Dunbar and 62 miles north of Newcastle upon Tyne. Road communications to the town are strong being within close proximity of the A1.