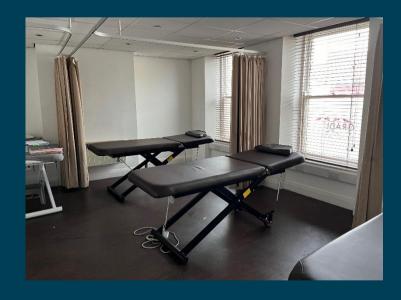

The ground floor is arranged to provide a salon with kitchen and wc to the rear. The first floors provide salon and treatment rooms with additional stores/offices, male and female toilets. The building benefits from a shared yard to the rear however no parking is available.

#### **ACCOMMODATION**

**Ground Floor** 

Main Sales Area: 85.33 sq m 918 sq ft Kitchen: 9.68 sq m 104 sq ft

WC

First Floor

Offices/Treatment Room: 66.61 sq m 717 sq ft Staff Room: 8.05 sq m 87 sq ft

WC

Total 169.67 sq m 1,826 sq ft