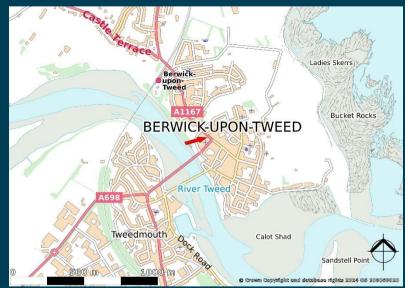

#### **LOCATION**

The property is located within the historic market town of Berwick upon Tweed which is positioned on the border of Scotland and England, 31 miles north of Alnwick, 19 miles south of Dunbar and 62 miles north of Newcastle upon Tyne. Road communications to the town are strong being within close proximity of the A1.

The property is situated towards the western end of Marygate close to the junction with Golden Square which in turn becomes Pudding Lane. The frontage to Marygate is over approximately 6 metres.

Nearby occupiers include Specsavers, Boots, WH Smiths and a number of other independent retailers including The Seagulls Nest, and Devn's Deli.