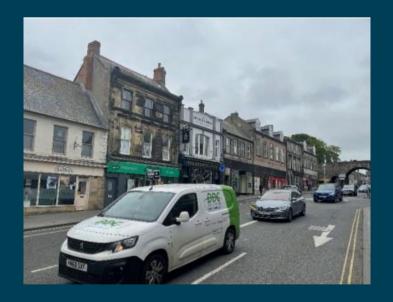

The property is situated towards the western end of Marygate close to the junction with Golden Square which in turn becomes Pudding Lane. The frontage to Marygate is over approximately 6 metres.

Nearby occupiers include Specsavers, Boots, WH Smiths and a number of other independent retailers including The Seagulls Nest, and Devn's Deli.

#### **DESCRIPTION**

The Grade II listed building is of traditional brick construction arranged at ground floor and first floor levels most recently in use as a hair dressing and beauty salon by Northumberland College.