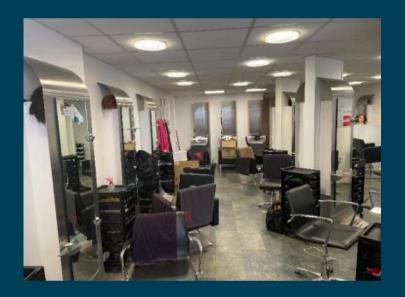

#### **DESCRIPTION**

The Grade II listed building is of traditional brick construction arranged at ground floor and first floor levels most recently in use as a hair dressing and beauty salon by Northumberland College.

The ground floor is arranged to provide a salon with kitchen and wc to the rear. The first floors provide salon and treatment rooms with additional stores/offices, male and female toilets. The building benefits from a shared yard to the rear however no parking is available.

The property is ideally suited for hair dressing and beauty uses in it's current configuration.