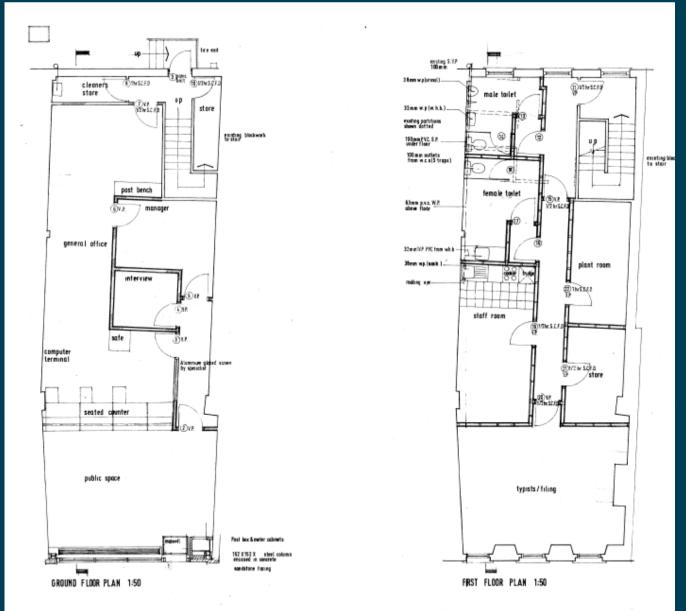

The ground floor is arranged to provide a salon with kitchen and wc to the rear. The first floors provide salon and treatment rooms with additional stores/offices, male and female toilets. The building benefits from a shared yard to the rear however no parking is available.

#### **ACCOMMODATION**

**Ground Floor** 

Main Sales Area: 85.33 sq m 918 sq ft Kitchen: 9.68 sq m 104 sq ft

WC

First Floor

Offices/Treatment Room: 66.61 sq m 717 sq ft Staff Room: 8.05 sq m 87 sq ft

WC

Total 169.67 sq m 1,826 sq ft